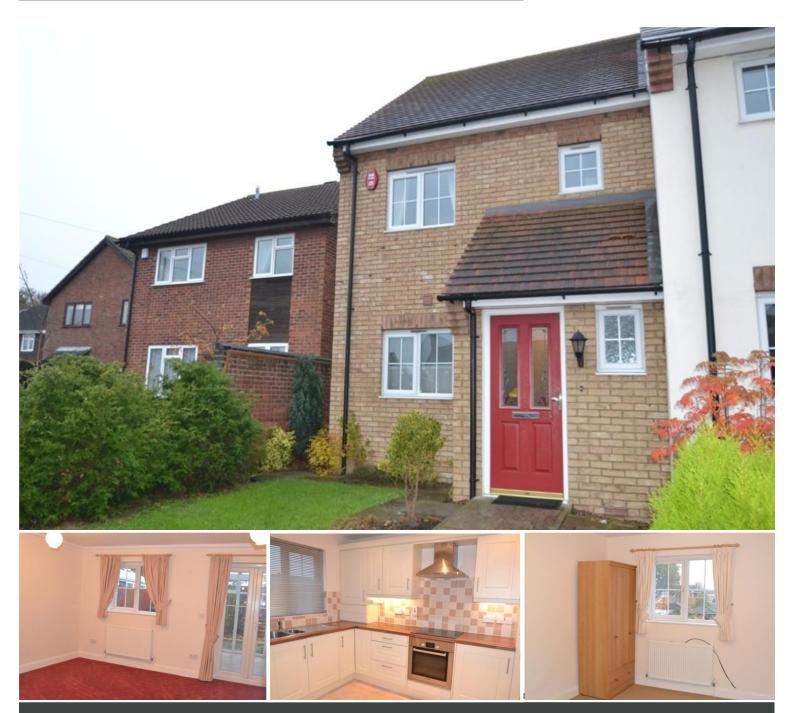

# Bedford Road | | Great Barford | MK44 3JD

- 3 Double Bedrooms
- Pets Wil Be Considered
- Conservatory
- Bathroom & EnSuite
- Low Maintenance Garden

- Allocated Parking
- Unfurnished
- EPC Rating 'C'
- Council Tax Band 'C'
- Available July 2025

**ENTRANCE HALLWAY** Door to Front: Radiator: Storage Cupboard: Stairs to Frist Floor Landing.

WC Window to Front: WC: Wash Hand Basin: Radiator: Extraction Fan.

**KITCHEN** 11' 05" x 08' 04" (3.48m x 2.54m) Window to Front: Fitted Modern Kitchen: Integrated Electric Oven: Ceramic Hob: Extraction Hood: Integrated Fridge/Freezer: Plumbing for Washing Machine: Radiator.

**LOUNGE** 15' 04" x 13' 00" (4.67m x 3.96m) Window to Rear: French Doors to Conservatory: Radiator.

**CONSERVATORY** 08' 05" x 08' 01" (2.57m x 2.46m) French Doors to Rear Garden.

**FIRST FLOOR LANDING** Window to Front: Storage Cupboard: Stairs to Second Floor Landing.

**BEDROOM TWO** 13' 05" x 08' 05" (4.09m x 2.57m) Window to Rear: Free Standing Wardrobes: Radiator.

**BATHROOM** 09' 02" x 06' 01" (2.79m x 1.85m) Window to Rear: WC: Wash Hand Basin: Bath: Radiator: Extraction Fan: Storage Units.

**BEDROOM THREE** 09' 11" x 08' 04" (3.02m x 2.54m) Window to Front: Radiator.

**MAS TER BEDROOM** 12' 11" x 10' 02" (3.94m x 3.1m) Window to Rear: Built-in Wardrobes: Radiator.

**ENS UITE** Velux Window to Rear: WC: Wash Hand Basin: Shower Cubicle: Extractor Fan.