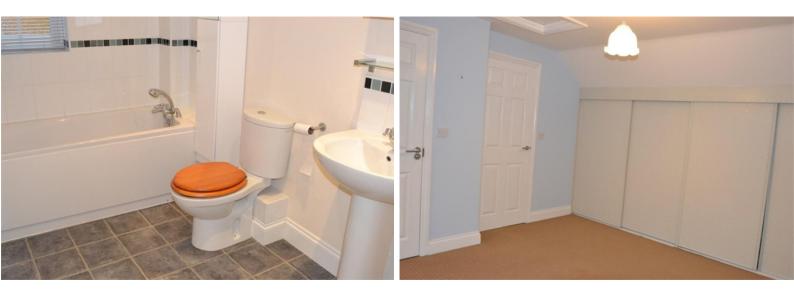

**BEDROOM TWO** 13' 05" x 08' 05" (4.09m x 2.57m) Window to Rear: Free Standing Wardrobes: Radiator.

**BATHROOM** 09' 02" x 06' 01" (2.79m x 1.85m) Window to Rear: WC: Wash Hand Basin: Bath: Radiator: Extraction Fan: Storage Units.

**BEDROOM THREE** 09' 11" x 08' 04" (3.02m x 2.54m) Window to Front: Radiator.

**MAS TER BEDROOM** 12' 11" x 10' 02" (3.94m x 3.1m) Window to Rear: Built-in Wardrobes: Radiator.

**ENS UITE** Velux Window to Rear: WC: Wash Hand Basin: Shower Cubicle: Extractor Fan.