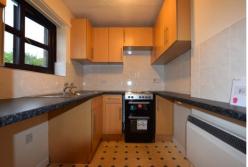

Kitchen 7' 11" x 5' 7" (2.41m x 1.70m) UPVC double glazed window to rear aspect, range of light beech eye level and base units, dark work surfaces, tiled splash backs, electric cooker, space for funder counter fridge and washing machine.