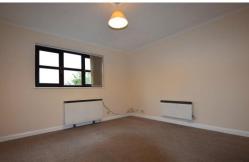

Bedroom 10' x 9' 11" (3.05m x 3.02m) UPVC double glazed window to front aspect, vertical blinds, electric storage heater.

Bathroom 8' 1" x 4' 9" (2.46m x 1.45m) Three piece white bath suite, electric shower over bath, tiled splash backs, extractor fan, wall heater.