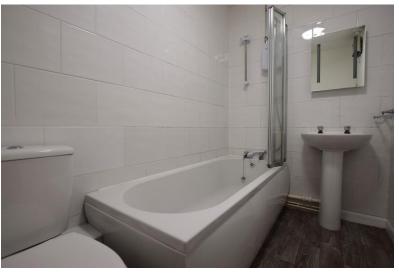

Bedroom 10' x 9' 11" (3.05m x 3.02m) UPVC double glazed window to front aspect, vertical blinds, electric storage heater.

Bathroom 8' 1" x 4' 9" (2.46m x 1.45m) Three piece white bath suite, electric shower over bath, tiled splash backs, extractor fan, wall heater.