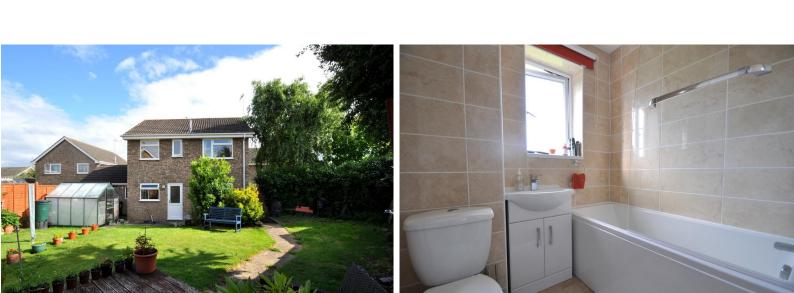

BEDROOM THREE 08' 07" x 06' 06" (2.62m x 1.98m) Window to Rear: Radiator

BEDROOM FOUR 09' 01" x 05' 10" (2.77m x 1.78m) Window to Front: Radiator.

BATHROOM Window to Rear: Toilet: Wash Hand Basin: Shower Over Bath: Heated Towel Radiator.

SINGLE GARAGE Single Garage with Power and Light: Additional Driveway Parking.

**REAR GARDEN** Gated Side Access: Fully Enclosed: Laid to Lawn: Green House.