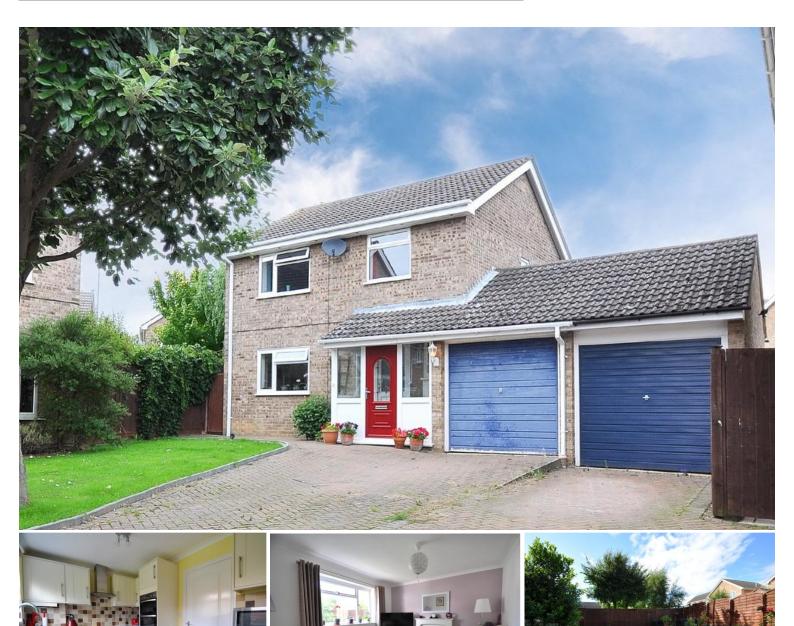

# 16 The Briars | Sawtry | Huntingdon | PE28 5QF

- Detached Family Home
- Four Bedrooms
- Downstairs WC
- Modern Kitchen
- Dining Room

- Single Garage
- Enclosed Rear Garden
- Village Location
- Council Tax Band 'C'
- Available September 2024

ENTRANCE PORCH Double Glazed Window to Front: Door to Entrance Hall.

ENTRANCE HALL Stairs to First Floor Landing: Under Stair Storage Cupboard: Plumbing for Washing Machine.

LOUNGE 12' 11" x 11' 04" (3.94m x 3.45m) Window to Front: Radiator: Fireplace with Electric Fire:

KITCHEN 10' 11" x 08' 05" (3.33m x 2.57m) Window to Rear: Door to Rear Garden: Fitted Kitchen: Double Oven: Electric Hob: Opening to Dining Room.

**DINING ROOM** 10' 05" x 09' 11" (3.18m x 3.02m) Window to Rear: Radiator.

SINGLE GARAGE Single Garage with Power and Light: Additional Driveway Parking.

**REAR GARDEN** Gated Side Access: Fully Enclosed: Laid to Lawn: Green House.