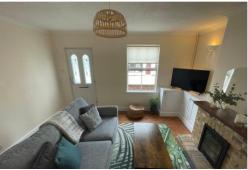

## **Tenant Fees**

Changes to the Tenancy Agreement - £50 inc VAT Standard Door Key Replacement - £10 inc VAT Specialist Door Key Replacement - £20 - £50 inc VAT Fob Replacement -£50 inc VAT

**LOUNGE** 13' 11" x 11' 11" (4.24m x 3.63m) Window to Front: Radiator: Fireplace and Wood Burner.