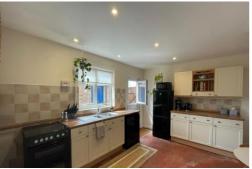

**KITCHEN/DINING ROOM** 13' 11" x 11' 04" (4.24m x 3.45m) Door to Rear Garden: Window to Rear: Radiator: Wood Burner.

Modern Fitted Kitchen: Appliances to Include: Freestanding Electric Cooker: Freestanding Washing Machine: Space for Fridge/Freezer.