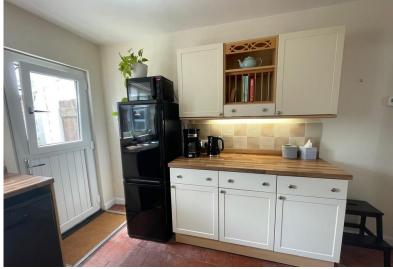

**KITCHEN/DINING ROOM** 13' 11" x 11' 04" (4.24m x 3.45m) Door to Rear Garden: Window to Rear: Radiator: Wood Burner.

Modern Fitted Kitchen: Appliances to Include: Freestanding Electric Cooker: Freestanding Washing Machine: Space for Fridge/Freezer.