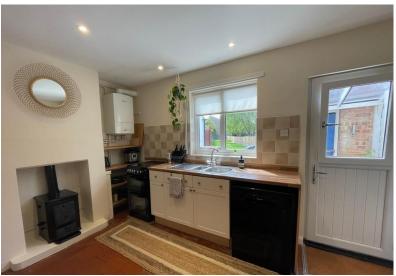

**KITCHEN/DINING ROOM** 13' 11" x 11' 04" (4.24m x 3.45m) Door to Rear Garden: Window to Rear: Radiator: Wood Burner.

Modern Fitted Kitchen: Appliances to Include: Freestanding Electric Cooker: Freestanding Washing Machine: Space for Fridge/Freezer.