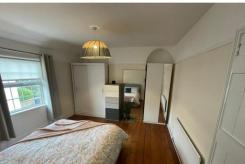

Stairs to First Floor Landing.

FIRST FLOOR LANDING Doors to Bedrooms and Bathroom.

MASTER BEDROOM 13' 11" x 11' 11" (4.24m x 3.63m) Window to Front: Radiator.

**BEDROOM TWO** 11' 08" x 10' 03" (3.56m x 3.12m) Two Windows to Front: Radiator: Double Wardrobe.