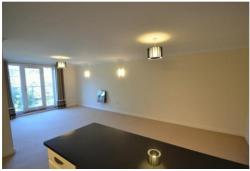

**Open Plan Living/Kitchen Room** 24' 9" x 20' 11" (7.54m x 6.38m) Lounge Area: Double Glazed French Doors opening to a "Juliet" Balcony with River Views: Wall Lights: Wall Mounted Electric Fire: Two Radiators.