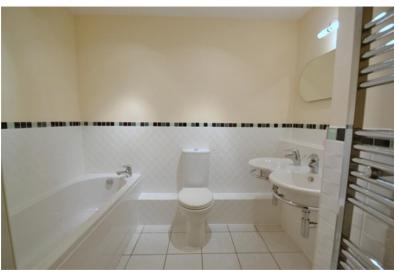

Bedroom Two 10' 5" x 9' 3" (3.18m x 2.82m) Double Glazed Window to Rear: Built in Double Wardrobe: Radiator.

**Bathroom** White Suite: Comprising WC: Twin Wash Hand Basins: Toilet: Shower Over Bath: Extractor Fan: Shaver Point: Light: Heated Towel Radiator.