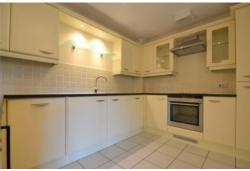

Kitchen Area: Fitted with a range of Wall and Base Mounted Units with Granite Work Surfaces Over: Extractor Hood: Integrated Appliances including Electric Oven: Microwave: Electric Hob: Dishwasher: Washer/Dryer.