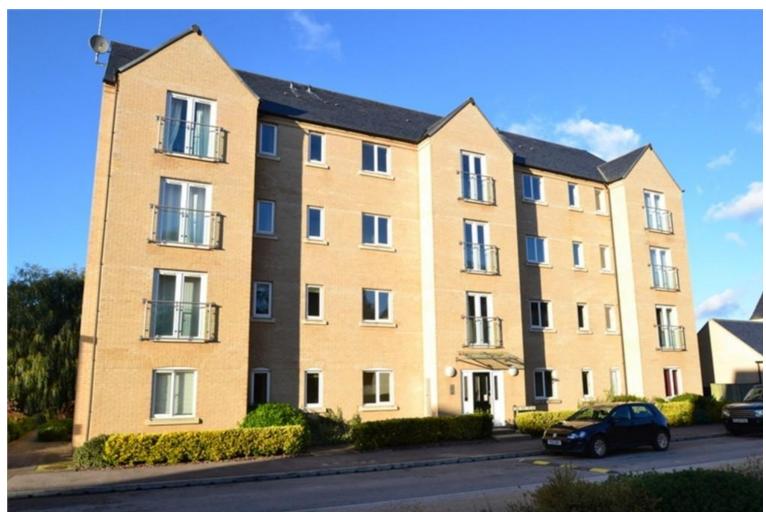

# 78 Skipper Way | Little Paxton | ST NEOTS | PE19 6LQ

Rent £1,250 pcm

- First Floor Apartment
- Two Bedrooms
- Ensuite to Master
- Fully Fitted Kitchen
- Gas Central Heating

- Remote Controlled Shower
- River Views
- Council Tax Band C
- Unfurnished
- A vailable June