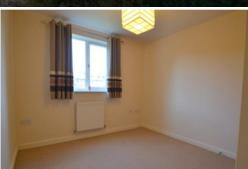

Bedroom Two 10' 5" x 9' 3" (3.18m x 2.82m) Double Glazed Window to Rear: Built in Double Wardrobe: Radiator.

**Bathroom** White Suite: Comprising WC: Twin Wash Hand Basins: Toilet: Shower Over Bath: Extractor Fan: Shaver Point: Light: Heated Towel Radiator.