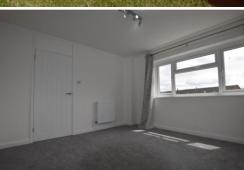

**LOUNGE** 14' 8" x 12' 6" (4.47m x 3.81m) Patio Doors to Rear Garden: Storage Cupboard: Radiator.

FIRST FLOOR LANDING Storage Cupboard: Doors to Bedrooms and Bathroom.

**BEDROOM THREE** 9' 7" x 7' 6" (2.92m x 2.29m) Window to Rear: Radiator.

**MASTER BEDROOM** 15' 9" x 10' 1" (4.8m x 3.07m) Window to Rear: Radiator.

**BEDROOM TWO** 11' 5" x 11' 1" (3.48m x 3.38m) Window to Front: Radiator.

BATHROOM Window to Front: Toilet: Wash Hand Basin: Shower Over Bath: Radiator.