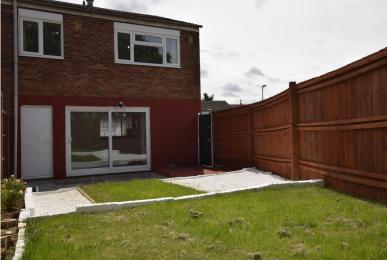

REAR GARDEN Fully Enclosed: Laid to Law: Patio Area: Side Gated Access.

**PARKING** Parking Bays to right hand side of property.