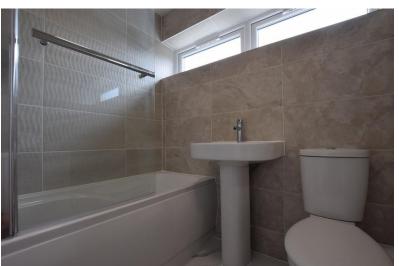

**MASTER BEDROOM** 15' 9" x 10' 1" (4.8m x 3.07m) Window to Rear: Radiator.

**BEDROOM TWO** 11' 5" x 11' 1" (3.48m x 3.38m) Window to Front: Radiator.

BATHROOM Window to Front: Toilet: Wash Hand Basin: Shower Over Bath: Radiator.