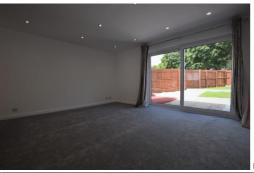

**LOUNGE** 14' 8" x 12' 6" (4.47m x 3.81m) Patio Doors to Rear Garden: Storage Cupboard: Radiator.

FIRST FLOOR LANDING Storage Cupboard: Doors to Bedrooms and Bathroom.

**BEDROOM THREE** 9' 7" x 7' 6" (2.92m x 2.29m) Window to Rear: Radiator.