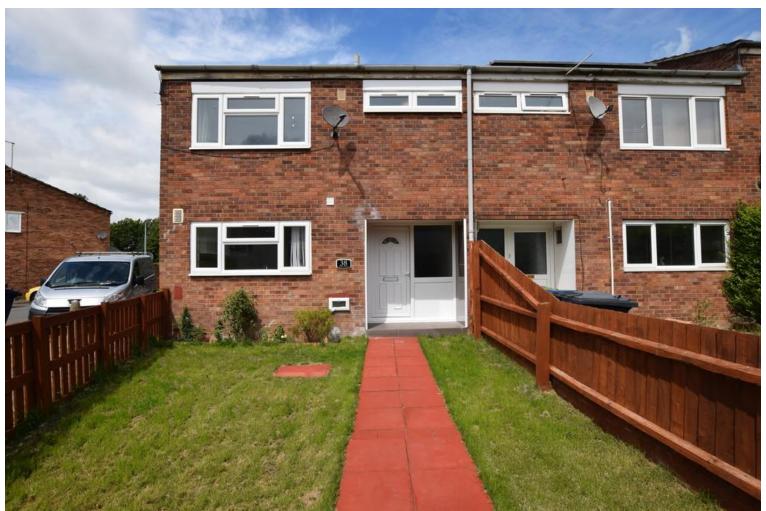

# 38 Essex Road | Huntingdon | PE29 1SE

- Three Bedrooms
- End of Terrace
- Cloak room
- Off Road Parking
- Gas Central Heating

- Enclosed Garden
- Pets Considered
- Unfurnished
- Council Tax Band 'A'
- A vailable Mid July

## **Tenant Fees**

Changes to the Tenancy Agreement - £50 inc VAT Standard Door Key Replacement - £10 inc VAT Specialist Door Key Replacement - £20 - £50 inc VAT £50 inc VAT Fob Replacement

FRONT GARDEN Laid to Lawn: With Hedge to Front.