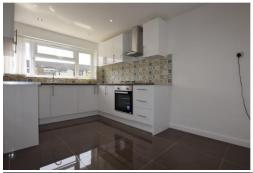

**ENTRANCE HALL** Tiled: Stairs to First Floor: Doors to WC:

Kitchen/Diner: Lounge.

WC Toilet: Wash Hand Basin.

**KITCHEN/DINER** 13' 07" x 8' 9" (4.14m x 2.67m) Fitted Kitchen: Modern Design: Window to Front: Glazed Internal Window to Lounge: Gas Hob: Electric Oven: Space for Fridge/Freezer: Washing Machine: Radiator.