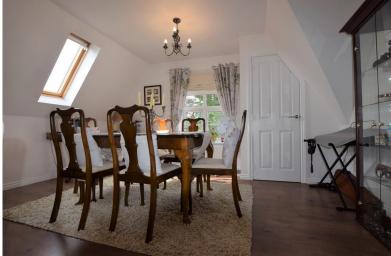

**LOUNGE/DINING ROOM** 22' 11" x 14' 08" (6.99m x 4.47m) Windows to Side and Rear: Two Radiators: Gas Fire: Storage Cupboard Housing Boiler.

**COMMUNAL YARD** Paved: Bike Storage.

PARKING One Allocated Parking Space.