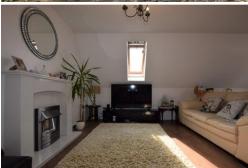

**LOUNGE/DINING ROOM** 22' 11" x 14' 08" (6.99m x 4.47m) Windows to Side and Rear: Two Radiators: Gas Fire: Storage Cupboard Housing Boiler.

**COMMUNAL YARD** Paved: Bike Storage.

PARKING One Allocated Parking Space.