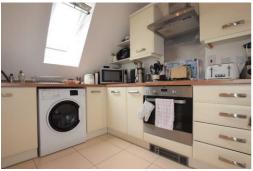

**BEDROOM THREE** 09' 07" x 09' 07" (2.92m x 2.92m) Window to Rear: Radiator.

KITCHEN 09' 02" x 08' 07" (2.79m x 2.62m) Window to Side: Modern Fitted Kitchen: Appliances Include: Dishwasher: Washing Machine: Fridge Freezer: Gas Hob: Electric Oven: Extraction.