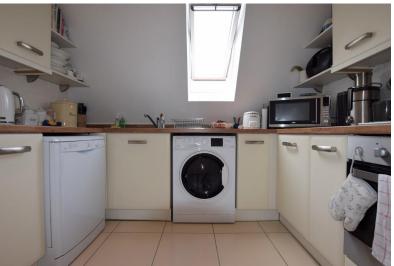

**BEDROOM THREE** 09' 07" x 09' 07" (2.92m x 2.92m) Window to Rear: Radiator.

KITCHEN 09' 02" x 08' 07" (2.79m x 2.62m) Window to Side: Modern Fitted Kitchen: Appliances Include: Dishwasher: Washing Machine: Fridge Freezer: Gas Hob: Electric Oven: Extraction.