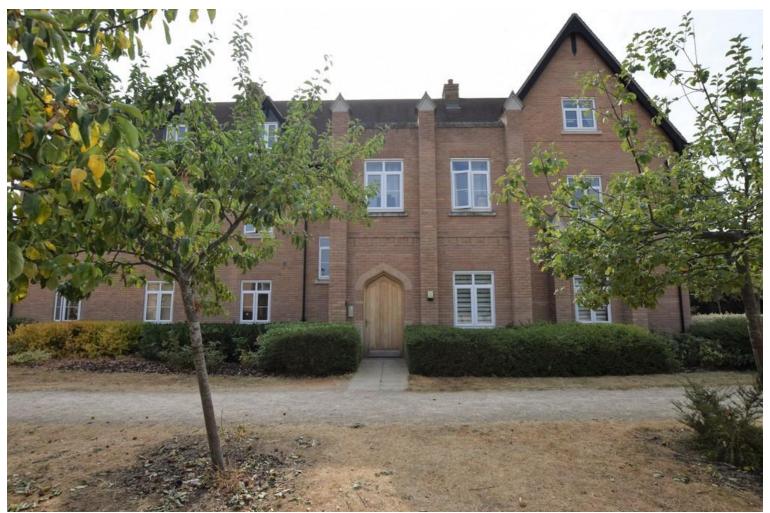

## 35b Gatekeeper Walk | Little Paxton | St. Neots | PE19 6BT

Rent £1,300 pcm

- Penthouse Apartment
- Three Bedrooms
- Master with Ensuite
- Kitchen Appliances Included
- Allocated Parking

- Gas Central Heating
- Initial 6 Month Contract
- EPC Rating 'B'
- Council Tax Band 'B'
- A vailable June 2024