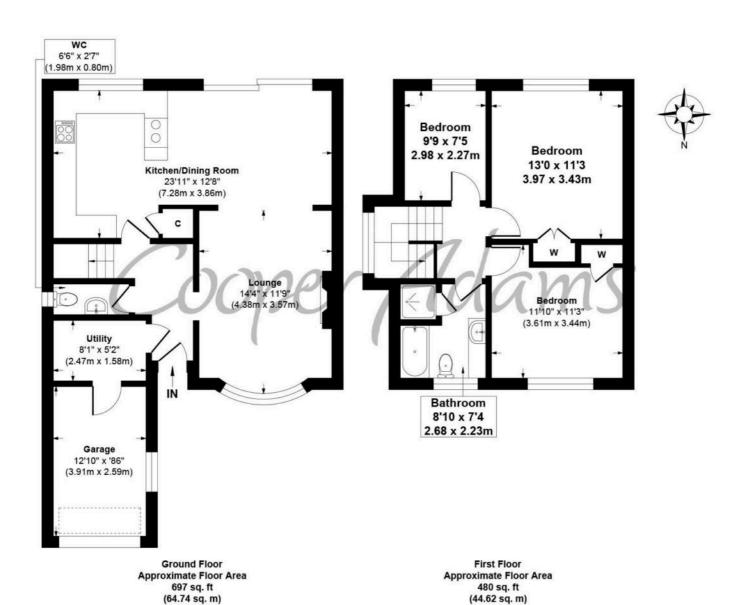

## Chantryfield Road, Angmering, BN16 4DH Approx. Gross Internal Floor Area 1177 sq. ft / 109.36 sq. m

(44.62 sq. m)

Illustration for identification purposes only, measurements are approximate, not to scale