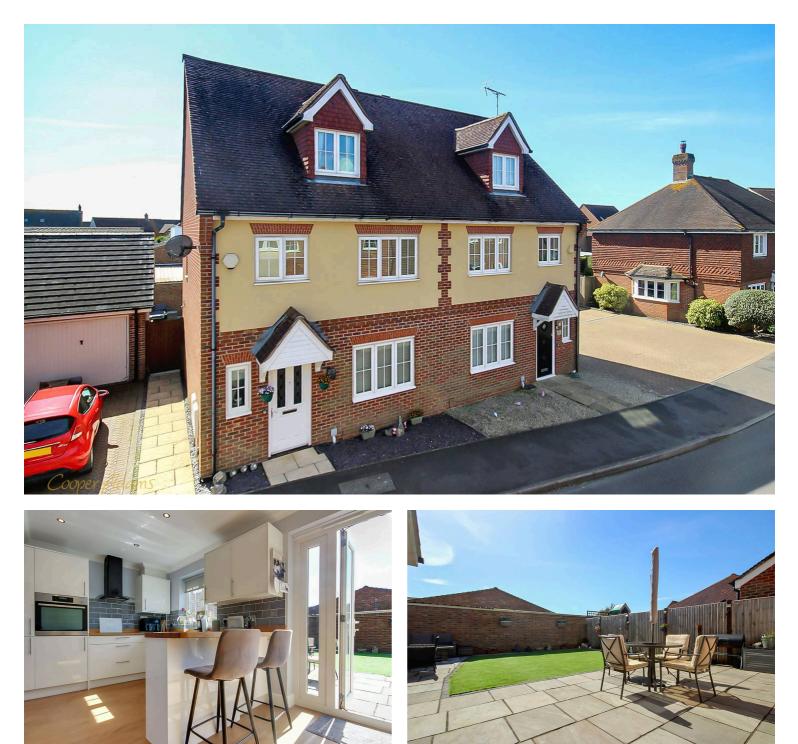

## Oakwood Drive, Angmering, BN164GB £500,000 Freehold

Immaculate four bedroom semi-detached property • Modern, spacious kitchen/dining room • Pretty south facing rear garden with side access • Three bathrooms (two-ensuite) • Garage and parking for two cars • Walking distance to shops and amenities • For more information go to the Cooper Adams website

Cooper Adams

Nestled in a popular location, this immaculate four-bedroom semi-detached house offers a harmonious blend of modern aesthetics and practicality. The heart of the home lies in its spacious and contemporary kitchen/dining room, perfect for hosting gatherings or enjoying family meals. The sitting room includes a feature fireplace, creating a cosy ambience for relaxation. Additionally, a downstairs cloakroom adds to the convenience of this stunning property. The property boasts three bathrooms, two of which are ensuite, and a family bathroom offering convenience and luxury. Outside, a pretty south-facing rear garden provides a serene outdoor space with side access, ideal for enjoying sunny days or hosting outdoor activities. A garage and parking for two cars add further practicality to this charming home, within walking distance to shops and amenities, ensuring a convenient lifestyle for its residents. For more information, visit the Cooper Adams website.