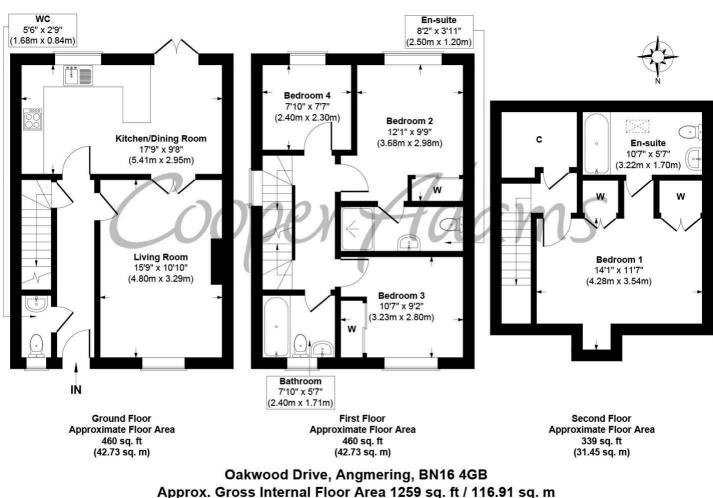

## Cooper Adams

Illustration for identification purposes only, measurements are approximate, not to scale

Copyright © Cooper Adams

This material is protected by laws of copyright which is owned by Cooper Adams. Whilst every attempt has been made to ensure the accuracy of these details and floor plan contained here, they do not constitute any offer or contract or part thereof. All measurements are always maximum measurements into bay windows, alcoves and for L shaped rooms. No guarantee is given on total square footage taken from the floor plan. The details, pictures, maps and floor plans are for illustration purposes only and not to scale. Any appliances and/or services have not been tested. Cooper Adams is a trading name of Cooper Adams Estates Limited registered at Bishopstone. Registered in England and Wales. Our registered number is 07127482. Our VAT Number is 982847172.