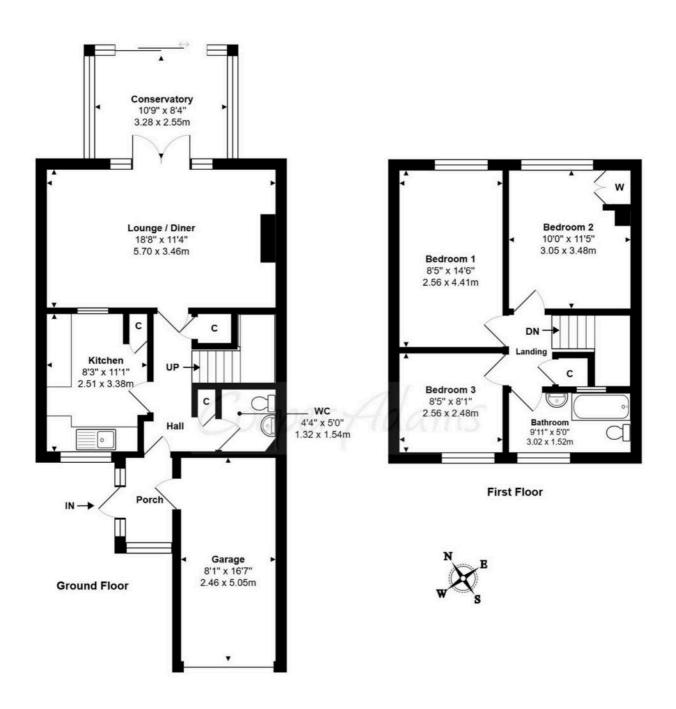

## Cumberland Road, Angmering, BN16 4BG

Total Area: 1124 ft<sup>2</sup> ... 104.4 m<sup>2</sup> (Includes Garage)

Whilst every attempt has been made to ensure the accuracy of the floor plan contained here, measurements are approximate and no responsibility is taken for error, omission or mis-statement.

This plan is for illustrative purposes only and should be used as such by any prospective purchaser.

Created by Jtm 2025

This material is protected by laws of copyright which is owned by Cooper Adams. Whitst every attempt has been made to ensure the accuracy of these details and floor plan contained here, they do not constitute any offer or contract or part thereof. All measurements are always maximum measurements into bay windows, aboves and for Latepact orome. No guarantee is given on total square tootage taken from the floor plan. The part of the par