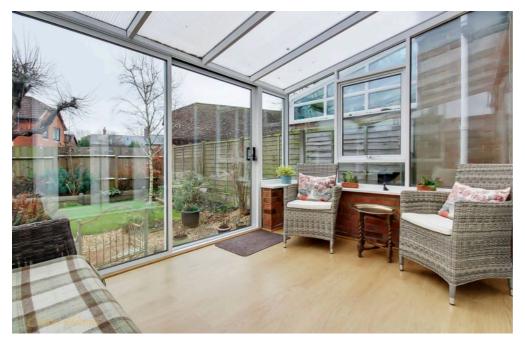

The front has a pretty feature garden, drive parking, a garage and a secluded and secure sunny courtyard. At the rear is a spacious conservatory opening onto a pretty mature manageable cottage garden.