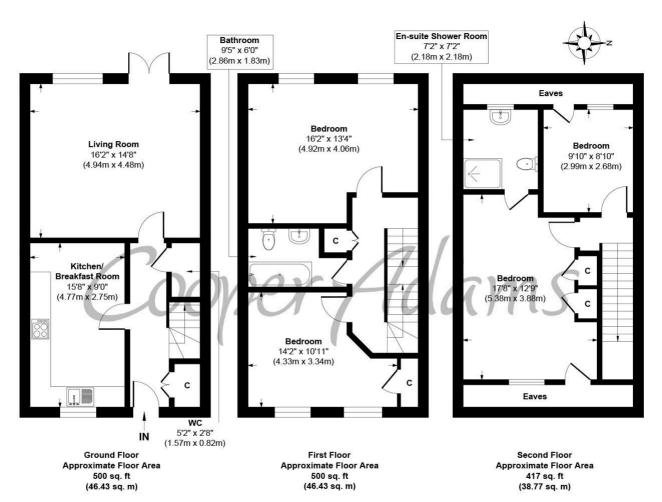

Cooper Adams

Introducing this attractive four bedroom terraced house, offering generous living space spread over three floors.

The property features a large kitchen/breakfast room, ideal for family meals or entertaining guests, a living room leading onto the enclosed garden, and a convenient cloakroom. On the first floor there are two double bedrooms and a family bathroom. On the second floor there is a single bedroom/study and the main bedroom with an en-suite shower room. Step outside to discover an enclosed garden with a charming patio area - perfect for enjoying al fresco dining or soaking up the sun. Completing this desirable package is a garage and parking space, providing ample storage and convenience. For further details and to arrange a viewing, please visit the Cooper Adams website for more information. D, including the title, plans, property forms, warranties, and EPC. Buyers must request these before offering.

## Highdown Close, Angmering, BN16 4GT Approx. Gross Internal Floor Area 1417 sq. ft / 131.63 sq. m

Illustration for identification purposes only, measurements are approximate, not to scale

Copyright © Cooper Adams