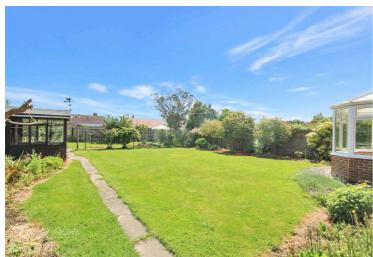

Cooper Adams

This property is a renovator's dream, needing updates throughout but offering so much space and potential. It features two double bedrooms, with a third room that can serve as either a bedroom or a dining room. The hallway and several other rooms showcase noticeable parquet flooring, which, while in need of refurbishing, adds a classic touch to the home. The large kitchen diner is a highlight, with a sizable window that provides a lovely view of the beautifully maintained garden. Additionally, there's a versatile room that could function as a utility room, complete with an adjacent shower room—a practical feature in a bungalow. From the utility room, you have direct access to the internal garage. The sitting room benefits from a conservatory addition, allowing for plenty of natural light. The lounge also features a charming fireplace that could be restored or replaced to suit your taste. The property also includes a second bathroom and a separate toilet, enhancing its functionality. Your back garden is private and a great size, with laid grass, greenhouse and shed for added storage.