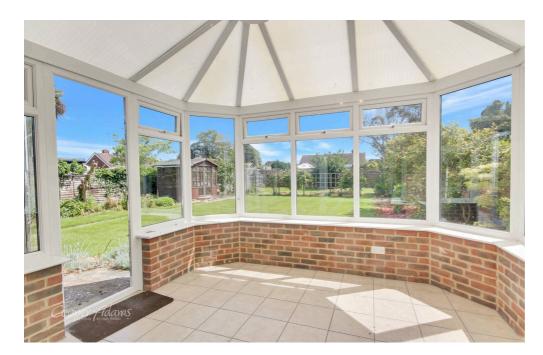

Cooper Adams

This property is a renovator's dream, needing updates throughout but offering so much space and potential. It features two double bedrooms, with a third room that can serve as either a bedroom or a dining room. The hallway and several other rooms showcase noticeable parquet flooring, which, while in need of refurbishing, adds a classic touch to the home. The large kitchen diner is a highlight, with a sizable window that provides a lovely view of the beautifully maintained garden. Additionally, there's a versatile room that could function as a utility room, complete with an adjacent shower room—a practical feature in a bungalow. From the utility room, you have direct access to the internal garage. The sitting room benefits from a conservatory addition, allowing for plenty of natural light. The lounge also features a charming fireplace that could be restored or replaced to suit your taste. The property also includes a second bathroom and a separate toilet, enhancing its functionality. Your back garden is private and a great size, with laid grass, greenhouse and shed for added storage.