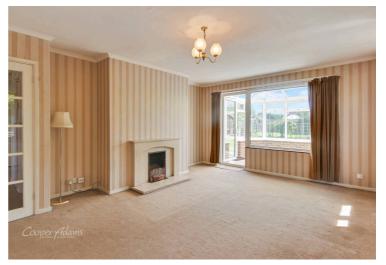

Cooper Adams

This property is a renovator's dream, needing updates throughout but offering so much space and potential. It features two double bedrooms, with a third room that can serve as either a bedroom or a dining room. The hallway and several other rooms showcase noticeable parquet flooring, which, while in need of refurbishing, adds a classic touch to the home. The large kitchen diner is a highlight, with a sizable window that provides a lovely view of the beautifully maintained garden. Additionally, there's a versatile room that could function as a utility room, complete with an adjacent shower room—a practical feature in a bungalow. From the utility room, you have direct access to the internal garage. The sitting room benefits from a conservatory addition, allowing for plenty of natural light. The lounge also features a charming fireplace that could be restored or replaced to suit your taste. The property also includes a second bathroom and a separate toilet, enhancing its functionality. Your back garden is private and a great size, with laid grass, greenhouse and shed for added storage.