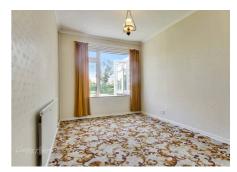

Cooper Adams

This property is a renovator's dream, needing updates throughout but offering so much space and potential. It features two double bedrooms, with a third room that can serve as either a bedroom or a dining room. The hallway and several other rooms showcase noticeable parquet flooring, which, while in need of refurbishing, adds a classic touch to the home. The large kitchen diner is a highlight, with a sizable window that provides a lovely view of the beautifully maintained garden. Additionally, there's a versatile room that could function as a utility room, complete with an adjacent shower room—a practical feature in a bungalow. From the utility room, you have direct access to the internal garage. The sitting room benefits from a conservatory addition, allowing for plenty of natural light. The lounge also features a charming fireplace that could be restored or replaced to suit your taste. The property also includes a second bathroom and a separate toilet, enhancing its functionality. Your back garden is private and a great size, with laid grass, greenhouse and shed for added storage.