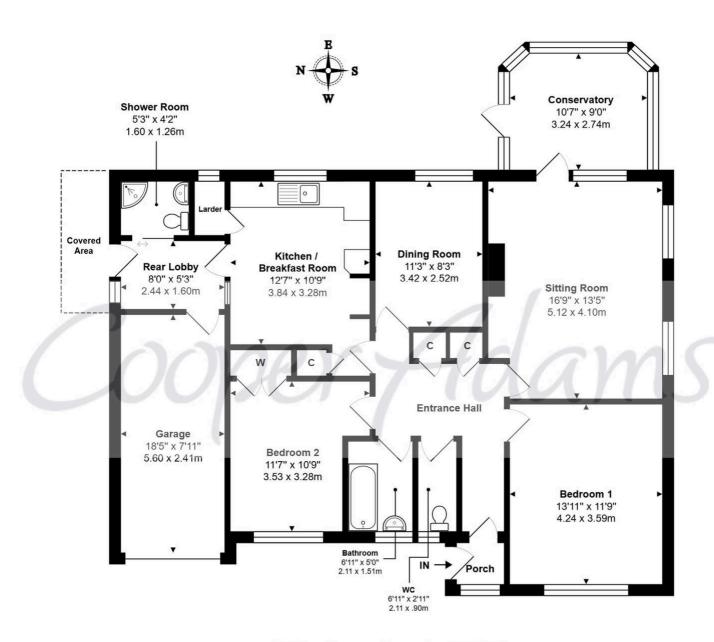

## Mill Road Avenue, Angmering, BN16 4HR

Total Area: 1314 ft<sup>2</sup> ... 122.1 m<sup>2</sup> (Includes Garage / Excludes Covered Area)

Whilst every attempt has been made to ensure the accuracy of the floor plan contained here, measurements are approximate and no responsibility is taken for error, omission or mis-statement.

This plan is for illustrative purposes only and should be used as such by any prospective purchaser.

Created by Jtm 2024