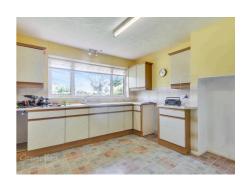

Cooper Adams

This property is a renovator's dream, needing updates throughout but offering so much space and potential. It features two double bedrooms, with a third room that can serve as either a bedroom or a dining room. The hallway and several other rooms showcase noticeable parquet flooring, which, while in need of refurbishing, adds a classic touch to the home. The large kitchen diner is a highlight, with a sizable window that provides a lovely view of the beautifully maintained garden. Additionally, there's a versatile room that could function as a utility room, complete with an adjacent shower room—a practical feature in a bungalow. From the utility room, you have direct access to the internal garage. The sitting room benefits from a conservatory addition, allowing for plenty of natural light. The lounge also features a charming fireplace that could be restored or replaced to suit your taste. The property also includes a second bathroom and a separate toilet, enhancing its functionality. Your back garden is private and a great size, with laid grass, greenhouse and shed for added storage.