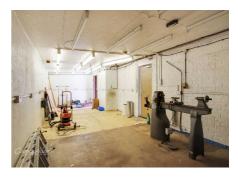

## Freehold

Outside workshops • Driveway for two cars • Sought after location • Garage • Two bedroom detached bungalow

Cooper Adams

Set on a lovely road in Angmering, this great sized bungalow is perfect for hobbyists, model engineers or those who work from home, and awaits its new owners, offering a seamless move with no chain. The property has two spacious bedrooms, a kitchen and bathroom with a separate toilet. A large, light-filled lounge that overlooks the garden finishes this functional layout that has all rooms accessible from the main hallway. A standout feature is the substantial garage, accessible from the main bedroom, previously used as a workshop. It comes equipped with electrics and excellent lighting, making it ideal for various projects. Additionally, the back garden hosts remarkable workshops, offering vast spaces for diverse hobbies, entirely separate from the main bungalow. Both workshops are what makes this bungalow so unique, with concrete flooring, insulation and 3 phase power installed, a combination that is extremely hard to come by! A storage shed provides extra utility, ensuring ample room for all your needs. The front garden, another bonus, is of a great size and includes a driveway for convenient parking. This charming bungalow is ready to welcome its new owners. Don't miss the opportunity to make this delightful property your own!