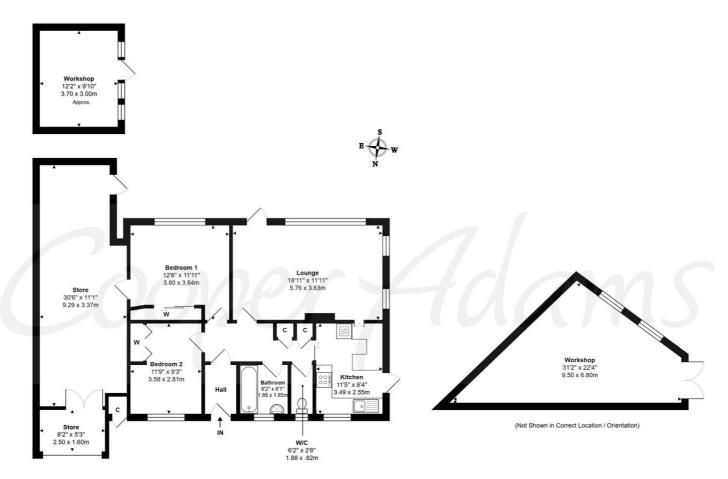

## Greenacres Ring, Angmering, BN16 4BU

Total Area: 1513 ft² ... 140.6 m² (Includes Storage & Workshops)

Whilst every attempt has been made to ensure the accuracy of the floor plan contained here, measurements are approximate and no responsibility is taken for error, omission or mis-statement.

This plan is for illustrative purposes only and should be used as such by any prospective purchaser.

Created by Jlm 2024

This material is protected by laws of copyright which is owned by Cooper Adams. Whilst every attempt has been made to ensure the accuracy of these details and floor plan contained here, they do not constitute any offer or contract or part thereof. All measurements are always maximum measurements into bay windows, alcoves and for 1 shaped rooms. No guarantee is given on total square footage taken from the floor plan. The details, pictures, maps and floor plans are for illustration purposes only and not to scale, Arry appliances and/or services have not been tested. Cooper Adams is stated purpose for a dams Estated at Bishopstone. Registered in England and Walse. Our registered number of 07/12/482. UNIT Number is 98/28/471/2.