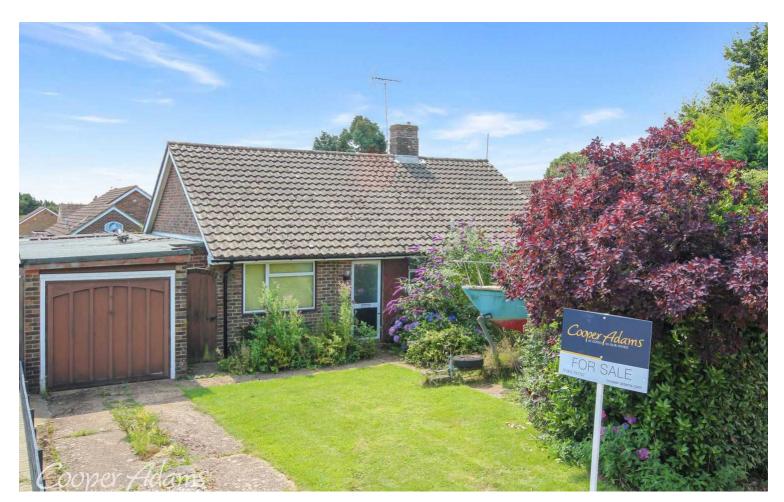

## Greenacres Ring, Angmering, Bn16 4BU

## Freehold

Outside workshops • Driveway for two cars • Sought after location • Garage • Two bedroom detached bungalow

Cooper Adams

Set on a lovely road in Angmering, this great sized bungalow is perfect for hobbyists, model engineers or those who work from home, and awaits its new owners, offering a seamless move with no chain. The property has two spacious bedrooms, a kitchen and bathroom with a separate toilet. A large, light-filled lounge that overlooks the garden finishes this functional layout that has all rooms accessible from the main hallway. A standout feature is the substantial garage, accessible from the main bedroom, previously used as a workshop. It comes equipped with electrics and excellent lighting, making it ideal for various projects. Additionally, the back garden hosts remarkable workshops, offering vast spaces for diverse hobbies, entirely separate from the main bungalow. Both workshops are what makes this bungalow so unique, with concrete flooring, insulation and 3 phase power installed, a combination that is extremely hard to come by! A storage shed provides extra utility, ensuring ample room for all your needs. The front garden, another bonus, is of a great size and includes a driveway for convenient parking. This charming bungalow is ready to welcome its new owners. Don't miss the opportunity to make this delightful property your own!