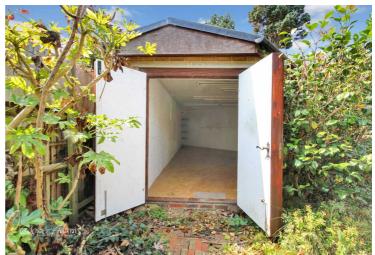

## Freehold

Outside workshops • Driveway for two cars • Sought after location • Garage • Two bedroom detached bungalow

Cooper Adams

Set on a lovely road in Angmering, this great sized bungalow is perfect for hobbyists, model engineers or those who work from home, and awaits its new owners, offering a seamless move with no chain. The property has two spacious bedrooms, a kitchen and bathroom with a separate toilet. A large, light-filled lounge that overlooks the garden finishes this functional layout that has all rooms accessible from the main hallway. A standout feature is the substantial garage, accessible from the main bedroom, previously used as a workshop. It comes equipped with electrics and excellent lighting, making it ideal for various projects. Additionally, the back garden hosts remarkable workshops, offering vast spaces for diverse hobbies, entirely separate from the main bungalow. Both workshops are what makes this bungalow so unique, with concrete flooring, insulation and 3 phase power installed, a combination that is extremely hard to come by! A storage shed provides extra utility, ensuring ample room for all your needs. The front garden, another bonus, is of a great size and includes a driveway for convenient parking. This charming bungalow is ready to welcome its new owners. Don't miss the opportunity to make this delightful property your own!