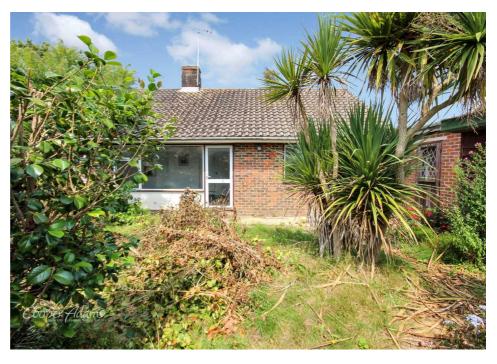

## Freehold

Outside workshops • Driveway for two cars • Sought after location • Garage • Two bedroom detached bungalow

Cooper Adams

Set on a lovely road in Angmering, this great sized bungalow is perfect for hobbyists, model engineers or those who work from home, and awaits its new owners, offering a seamless move with no chain. The property has two spacious bedrooms, a kitchen and bathroom with a separate toilet. A large, light-filled lounge that overlooks the garden finishes this functional layout that has all rooms accessible from the main hallway. A standout feature is the substantial garage, accessible from the main bedroom, previously used as a workshop. It comes equipped with electrics and excellent lighting, making it ideal for various projects. Additionally, the back garden hosts remarkable workshops, offering vast spaces for diverse hobbies, entirely separate from the main bungalow. Both workshops are what makes this bungalow so unique, with concrete flooring, insulation and 3 phase power installed, a combination that is extremely hard to come by! A storage shed provides extra utility, ensuring ample room for all your needs. The front garden, another bonus, is of a great size and includes a driveway for convenient parking. This charming bungalow is ready to welcome its new owners. Don't miss the opportunity to make this delightful property your own!