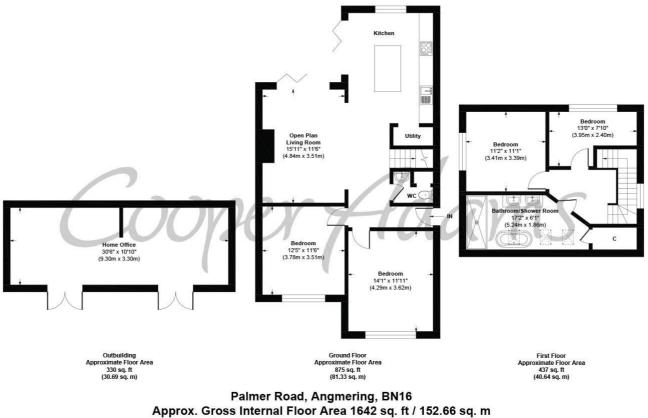

pprox. Gross Internal Floor Area 1642 sq. ft / 152.66 sq. n Illustration for identification purposes only, measurements are approximate, not to scale

Copyright © Cooper Adams

This material is protected by laws of copyright which is owned by Cooper Adums. Whilst every attempt has been made to ensure the accuracy of these details and floor plan contained here, they do not constitute any offer or contract or part thereof. All measurements are always maximum measurements in to bay windows, alcoves and for L shaped rooms. No guarantee is given on total square loadgas taken them the toor plan. The details, pictures, maps and floor plans are for listination purposes only and not to caste. Any appliances and/or services have not total sections and to registered at Plant and water and wate