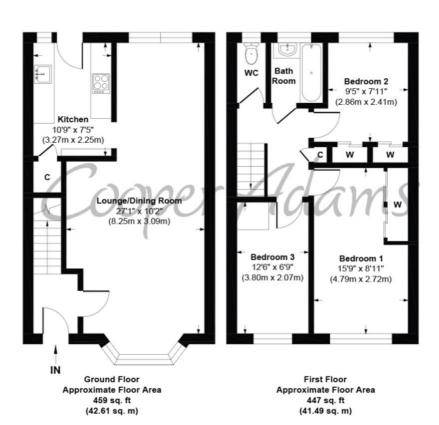

## Merryfield Crescent, Angmering, BN16 Approx. Gross Internal Floor Area 906 sq. ft / 84.10 sq. m Illustration for identification purposes only, measurements are approximate, not to scale

Copyright © Cooper Adams

This material is protected by laws of copyright which is owned by Cooper Adams, Whist every attempt has been made to ensure the accuracy of these details and floor plan contained here, they do not constitute any offier or contract or part thereof. All measurements are always maximum measurements into boy windows, across and for Lattaged cross. Ro guarantees is given on total square footage talent from the floor plan. The details, pictures, maps and floor plans are for floor plans or floor plans are for floor plans are for floor plans or floor plans. The contract plans are floor plans are for floor plans are for floor plans are floor plans are floor plans are floor plans are floor plans. The plans are floor plans are floor plans are floor plans are floor plans. The plans are floor plans are floor plans are floor plans are floor plans. The plans are floor plans are floor plans are floor plans are floor plans. The plans are floor plans are floor plans are floor plans are floor plans. The plans are floor plans are floor plans are floor plans are floor plans. The plans are floor plans are floor plans are floor plans are floor plans. The plans are floor plans. The plans are floor plans are floor plans are floor plans are floor plans. The plans are floor plans. The plans are floor plans. The plans are floor plans. The plans are floor plans. The plans are floor plans are floo