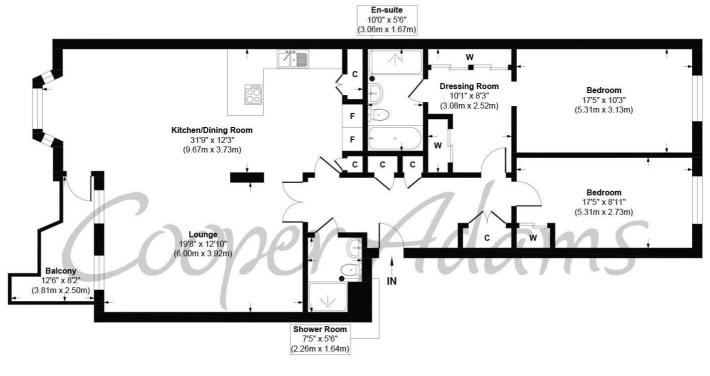

Approximate Floor Area 1373 sq. ft (127.51 sq. m)

## The Eardley, Worthing, BN11 Approx. Gross Internal Floor Area 1373 sq. ft / 127.51 sq. m Illustration for identification purposes only, measurements are approximate, not to scale

Copyright © Cooper Adams