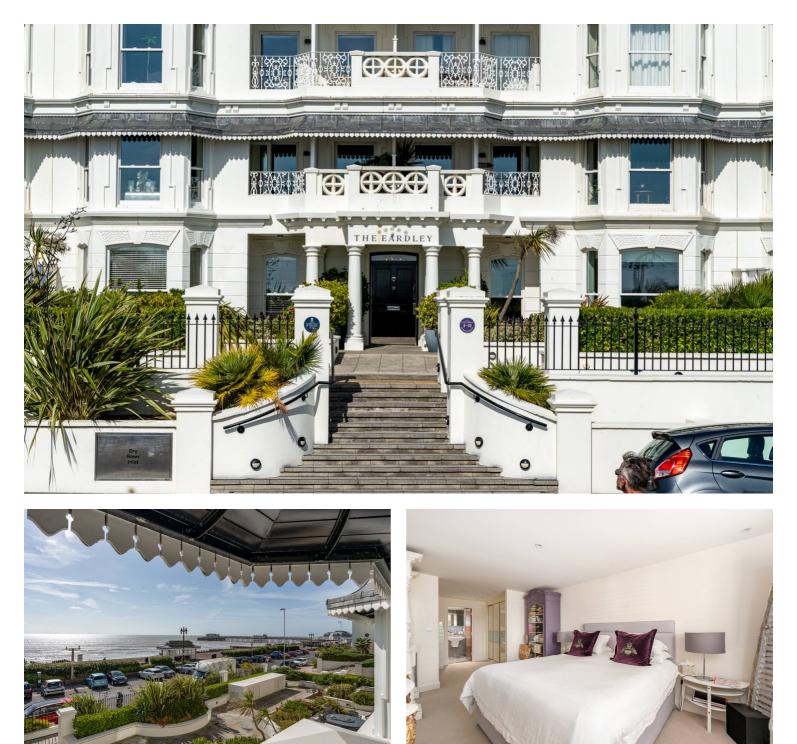

## The Eardley 3-10 Marine Parade, Worthing, BN11 3FE

## Share of Freehold

Wonderful two-bedroom apartment • Swimming pool • South facing balcony • Garage • Direct sea views • Open plan sitting/dining and kitchen

Cooper Adams

Discover coastal living at its finest in this immaculate two-bedroom apartment in Worthing. Boasting direct, breath-taking sea views, this stunning residence offers a south-facing balcony, perfect for enjoying a peaceful coffee on a sunny morning. The apartment features two spacious double bedrooms, with the main bedroom offering a luxurious dressing room and ensuite bathroom. The open-plan living area seamlessly combines a modern dining space with a comfortable sitting room, ideal for entertaining and relaxing alike. Situated in a beautifully maintained building, this property includes a share of the freehold, ensuring peace of mind. Residents can take advantage of the impressive shared swimming pool and convenient lifts. Additionally, a garage provides extra storage space, making this apartment as practical as it is elegant. Experience the perfect blend of style, comfort, and coastal charm in this exceptional home.