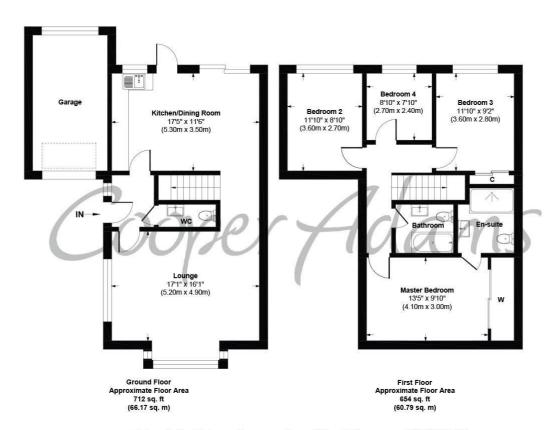

## Foxdale Drive, Angmering, West Sussex, BN164HF Approx. Gross Internal Floor Area 1367 sq. ft / 126.96 sq. m

Illustration for identification purposes only, measurements are approximate, not to scale

Copyright © Cooper Adams

This material is protected by laws of copyright which is owned by Cooper Adams. Whilst every attempt has been made to ensure the accuracy of these details and floor plan contained here, they do not constitute any offer or contract or part thereof. All measurements are always maximum measurements into bay windows, alcoves and for L shaped rooms. No guarantee is given on total square footage taken from the floor plan. The details, pictures, maps and floor plans are for illustration purposes only and not to scale. Any appliances and/or services have not been tested. Cooper Adams is a tanding name of Cooper Adams is a tanding name of Cooper Adams is a trading name of Cooper Adams i