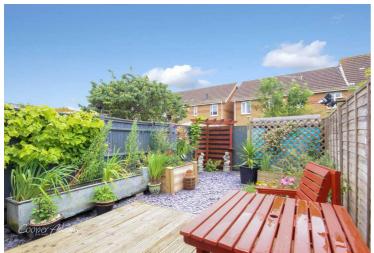

## Freehold

Two bedroom terraced property • Resin bonded driveway • Rainfall shower in bathroom • All engineered wood flooring throughout ground floor • Beautiful landscaped garden • Underfloor heating in conservatory

Cooper Adams

Welcome to this beautifully maintained property!! The kitchen, just four years old, features stunning composite worktops, grey shaker cupboard doors, and undercupboard colour-changing lights that enhance the beautiful flooring. The recently completed downstairs loo showcases high standards with its modern vanity and sleek black accents. Step into the bright and spacious lounge, seamlessly connected to a conservatory with engineered wood flooring throughout. The conservatory boasts underfloor heating, made-to-measure blinds, and a charming pebble effect fire, creating a cosy ambiance year-round. Upstairs, the family bathroom is a true retreat with a luxurious rainfall shower, an illuminated heated mirror, and specialized waterproof flooring. The home offers two well-appointed bedrooms: a versatile single room perfect for an office or nursery, and a comfortable double room, both featuring fitted wardrobes for ample storage.