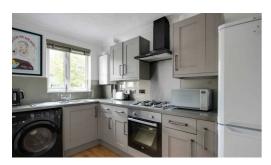

Cooper Adams

Welcome to this beautifully maintained property!! The kitchen, just four years old, features stunning composite worktops, grey shaker cupboard doors, and undercupboard colour-changing lights that enhance the beautiful flooring. The recently completed downstairs loo showcases high standards with its modern vanity and sleek black accents. Step into the bright and spacious lounge, seamlessly connected to a conservatory with engineered wood flooring throughout. The conservatory boasts underfloor heating, made-to-measure blinds, and a charming pebble effect fire, creating a cosy ambiance year-round. Upstairs, the family bathroom is a true retreat with a luxurious rainfall shower, an illuminated heated mirror, and specialized waterproof flooring. The home offers two well-appointed bedrooms: a versatile single room perfect for an office or nursery, and a comfortable double room, both featuring fitted wardrobes for ample storage.