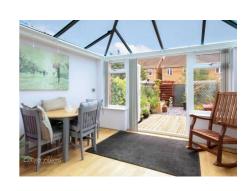

Cooper Adams

Welcome to this beautifully maintained property!! The kitchen, just four years old, features stunning composite worktops, grey shaker cupboard doors, and undercupboard colour-changing lights that enhance the beautiful flooring. The recently completed downstairs loo showcases high standards with its modern vanity and sleek black accents. Step into the bright and spacious lounge, seamlessly connected to a conservatory with engineered wood flooring throughout. The conservatory boasts underfloor heating, made-to-measure blinds, and a charming pebble effect fire, creating a cosy ambiance year-round. Upstairs, the family bathroom is a true retreat with a luxurious rainfall shower, an illuminated heated mirror, and specialized waterproof flooring. The home offers two well-appointed bedrooms: a versatile single room perfect for an office or nursery, and a comfortable double room, both featuring fitted wardrobes for ample storage.