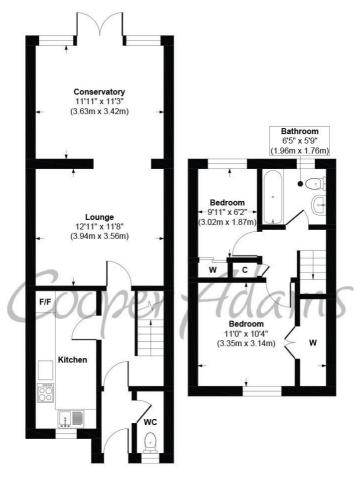

Ground Floor Approximate Floor Area 498 sq. ft (46.30 sq. m) First Floor Approximate Floor Area 277 sq. ft (25.78 sq. m)

## Varey Road, Worthing Approx. Gross Internal Floor Area 775 sq. ft / 72.08 sq. m

Illustration for identification purposes only, measurements are approximate, not to scale

Copyright © Cooper Adams