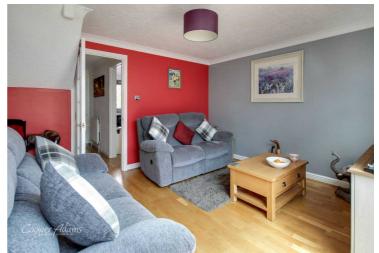

Cooper Adams

Welcome to this beautifully maintained property!! The kitchen, just four years old, features stunning composite worktops, grey shaker cupboard doors, and undercupboard colour-changing lights that enhance the beautiful flooring. The recently completed downstairs loo showcases high standards with its modern vanity and sleek black accents. Step into the bright and spacious lounge, seamlessly connected to a conservatory with engineered wood flooring throughout. The conservatory boasts underfloor heating, made-to-measure blinds, and a charming pebble effect fire, creating a cosy ambiance year-round. Upstairs, the family bathroom is a true retreat with a luxurious rainfall shower, an illuminated heated mirror, and specialized waterproof flooring. The home offers two well-appointed bedrooms: a versatile single room perfect for an office or nursery, and a comfortable double room, both featuring fitted wardrobes for ample storage.