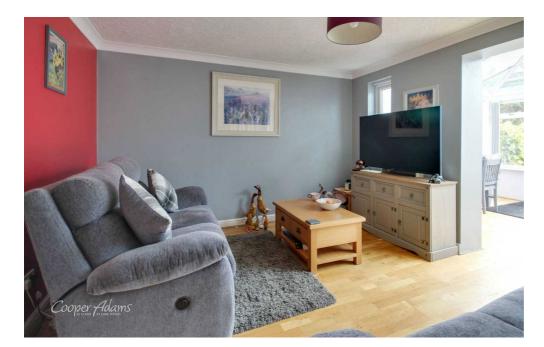

Cooper Adams

Welcome to this beautifully maintained property!! The kitchen, just four years old, features stunning composite worktops, grey shaker cupboard doors, and undercupboard colour-changing lights that enhance the beautiful flooring. The recently completed downstairs loo showcases high standards with its modern vanity and sleek black accents. Step into the bright and spacious lounge, seamlessly connected to a conservatory with engineered wood flooring throughout. The conservatory boasts underfloor heating, made-to-measure blinds, and a charming pebble effect fire, creating a cosy ambiance year-round. Upstairs, the family bathroom is a true retreat with a luxurious rainfall shower, an illuminated heated mirror, and specialized waterproof flooring. The home offers two well-appointed bedrooms: a versatile single room perfect for an office or nursery, and a comfortable double room, both featuring fitted wardrobes for ample storage.