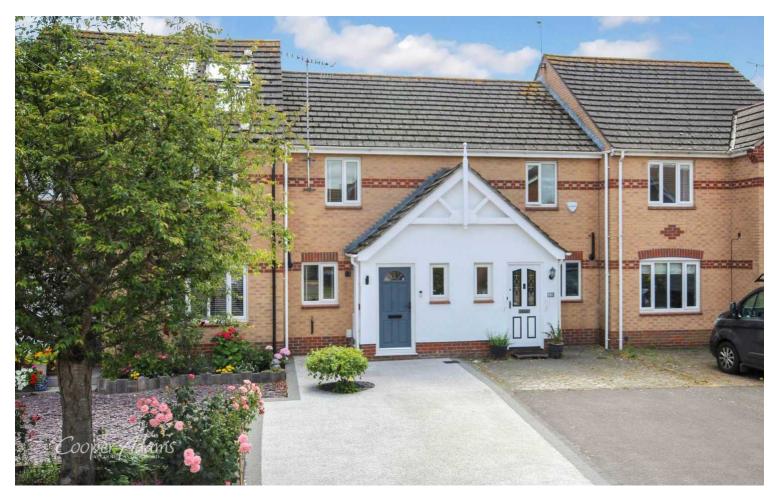

## Varey Road, Worthing, BN13 3SN

## Freehold

Two bedroom terraced property • Resin bonded driveway • Rainfall shower in bathroom • All engineered wood flooring throughout ground floor • Beautiful landscaped garden • Underfloor heating in conservatory

Cooper Adams

Welcome to this beautifully maintained property!! The kitchen, just four years old, features stunning composite worktops, grey shaker cupboard doors, and undercupboard colour-changing lights that enhance the beautiful flooring. The recently completed downstairs loo showcases high standards with its modern vanity and sleek black accents. Step into the bright and spacious lounge, seamlessly connected to a conservatory with engineered wood flooring throughout. The conservatory boasts underfloor heating, made-to-measure blinds, and a charming pebble effect fire, creating a cosy ambiance year-round. Upstairs, the family bathroom is a true retreat with a luxurious rainfall shower, an illuminated heated mirror, and specialized waterproof flooring. The home offers two well-appointed bedrooms: a versatile single room perfect for an office or nursery, and a comfortable double room, both featuring fitted wardrobes for ample storage.