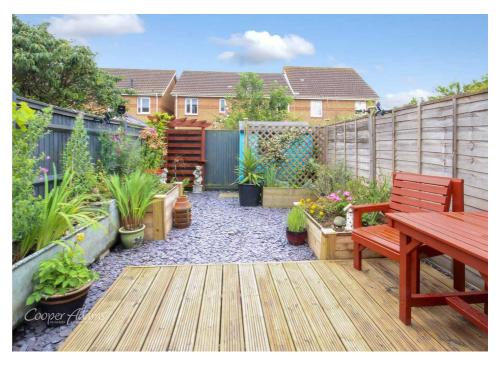

Cooper Adams

Welcome to this beautifully maintained property!! The kitchen, just four years old, features stunning composite worktops, grey shaker cupboard doors, and undercupboard colour-changing lights that enhance the beautiful flooring. The recently completed downstairs loo showcases high standards with its modern vanity and sleek black accents. Step into the bright and spacious lounge, seamlessly connected to a conservatory with engineered wood flooring throughout. The conservatory boasts underfloor heating, made-to-measure blinds, and a charming pebble effect fire, creating a cosy ambiance year-round. Upstairs, the family bathroom is a true retreat with a luxurious rainfall shower, an illuminated heated mirror, and specialized waterproof flooring. The home offers two well-appointed bedrooms: a versatile single room perfect for an office or nursery, and a comfortable double room, both featuring fitted wardrobes for ample storage.