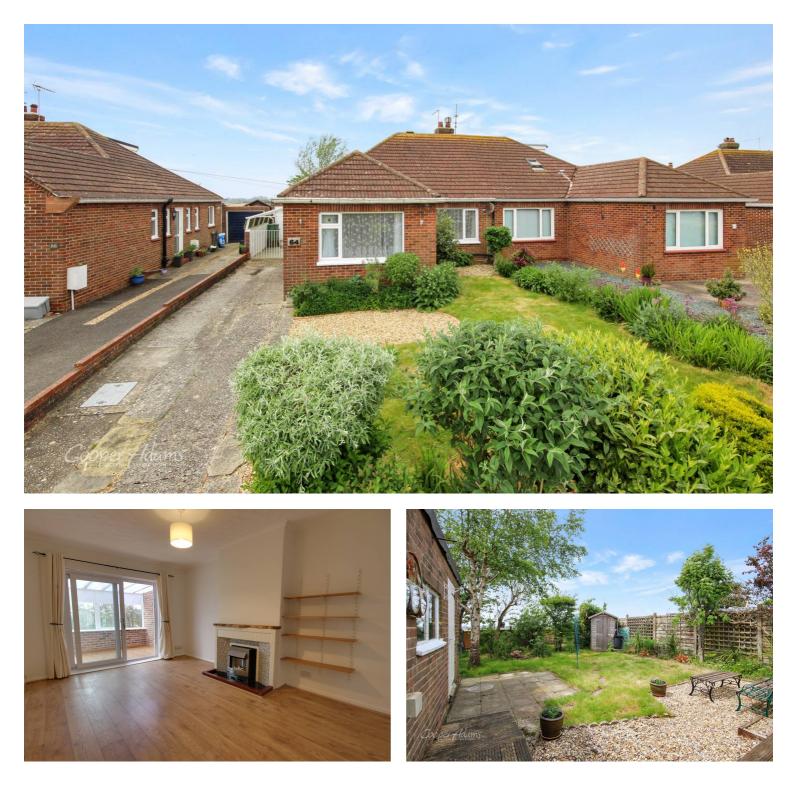

## Palmer Road, Angmering, BN164LN

Freehold

Three-bedroom semi-detached bungalow • Garage and driveway for at least 3 cars • No ongoing chain • Requiring modernisation • Quiet location • 0.8 miles to Angmering mainline train station

Cooper Adams

NO CHAIN An opportunity to create your ideal home. This three-bedroom bungalow is in need of modernisation and a new owner to bring out the potential that it has! The property has three great sized bedrooms, flooding with natural light and space. While hallways don't usually get a mention, this one definitely is the heart of the property and really could be beautiful entrance hall with its high ceilings and wooden floor. The open plan kitchen leads out onto the bright sun room perfect for those evenings entertaining.

Lastly your garden, with trees and grass it offers a private area.

This property is "Legally Prepared." Cooper Adams has gathered key documents, including the title, plans, property forms, warranties, and EPC. Buyers must equest these before offering.