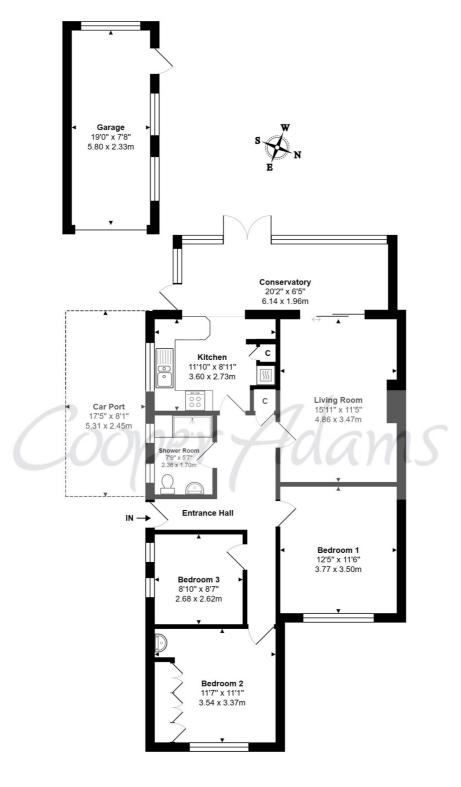

Palmer Road, Angmering, BN16 4LN Total Area: 1282 ft² ... 119.1 m² (Includes Garage & Car Port)

Whilst every attempt has been made to ensure the accuracy of the floor plan contained here, measurements are approximate and no responsibility is taken for error, omission or mis-statement. This plan is for illustrative purposes only and should be used as such by any prospective purchaser. Created by Jtm 2024