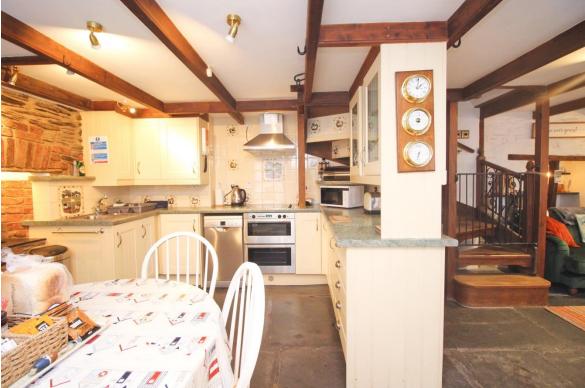

### LIVING/DINING ROOM AND KITCHEN

Beams to the ceiling, ceiling spotlights, staircase to first floor, recessed alcoves and shelving, Exposed Cornish stone walling, three double glazed windows to the front, four wall lights, feature fireplace with electric stove. Two radiators. The kitchen area incorporates a shaker style kitchen, built in oven and grill with electric hob and extractor over, part tiled walls, 1.5 bowl stainless steel sink unit, plumbing for automatic dishwasher, inset replica cloam oven.

Steps up to;