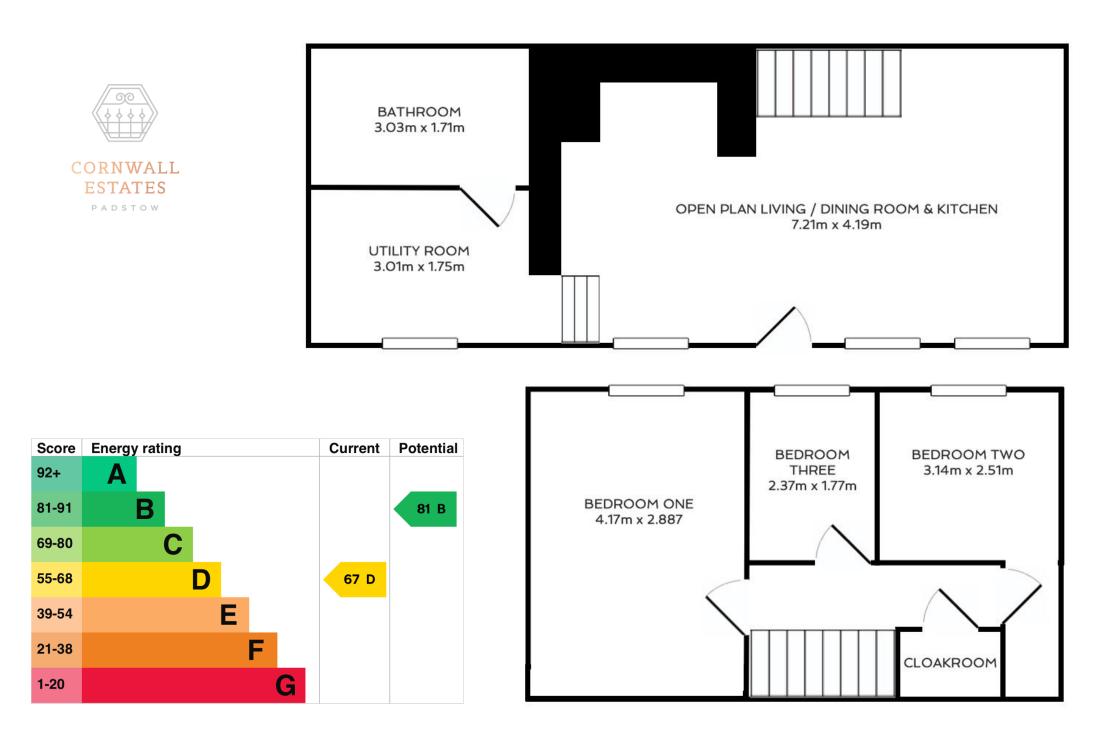

The accommodation provides a spacious open plan living space, a useful utility room and a bright family bathroom on the ground floor. To the first floor are three bedrooms and an additional cloakroom. The cottage is believed to be over 250 years and offers a wealth of history, character and charm, with features including an abundance of exposed stone and beams, a replica clome oven and slate flagstone flooring.

### ACCOMMODATION

**ENTRANCE** Part glazed stable-style door to;

### LIVING/DINING ROOM AND KITCHEN

Beams to the ceiling, ceiling spotlights, staircase to first floor, recessed alcoves and shelving, Exposed Cornish stone walling, three double glazed windows to the front, four wall lights, feature fireplace with electric stove. Two radiators. The kitchen area incorporates a shaker style kitchen, built in oven and grill with electric hob and extractor over, part tiled walls, 1.5 bowl stainless steel sink unit, plumbing for automatic dishwasher, inset replica cloam oven.

### **UTILITY ROOM**

Double glazed window to the front, radiator, wall mounted gas central heating boiler, plumbing for automatic washing machine, built in cupboards, door to;

#### BATHROOM

Jacuzzi style bath, shower enclosure, fitted wash hand basin with units under, heated towel rail, high level WC, exposed Cornish stone walls, velux window.

From sitting room, stairs to first floor;

#### LANDING

High vaulted ceilings, wood flooring, doors to;

#### **BEDROOM ONE**

Double glazed window to the front, radiator, beams to ceiling, fitted wash hand basin, large built in wardrobe, ceiling light, two wall lights.

#### **BEDROOM TWO**

Original feature fireplace, double glazed window to the front, beams to vaulted ceiling, radiator, over bed storage, alcove with hanging rail.

#### **BEDROOM THREE**

Beams to the ceiling, double glazed window to the front, radiator, ceiling light.

#### CLOAKROOM

Low level WC, radiator, fitted wash hand basin.