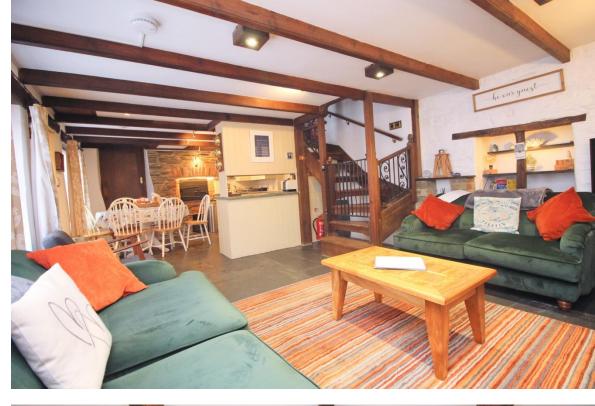

### LIVING/DINING ROOM AND KITCHEN

Beams to the ceiling, ceiling spotlights, staircase to first floor, recessed alcoves and shelving, Exposed Cornish stone walling, three double glazed windows to the front, four wall lights, feature fireplace with electric stove. Two radiators. The kitchen area incorporates a shaker style kitchen, built in oven and grill with electric hob and extractor over, part tiled walls, 1.5 bowl stainless steel sink unit, plumbing for automatic dishwasher, inset replica cloam oven.