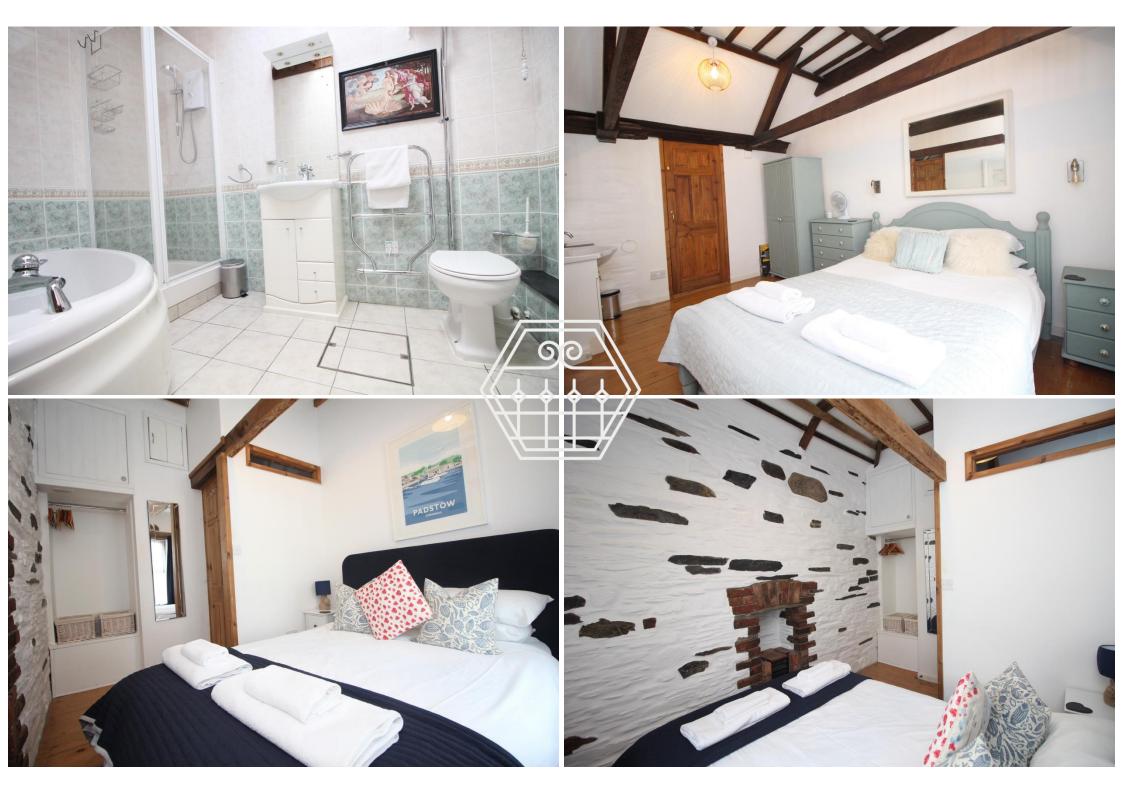

#### BATHROOM

Jacuzzi style bath, shower enclosure, fitted wash hand basin with units under, heated towel rail, high level WC, exposed Cornish stone walls, velux window.

From sitting room, stairs to first floor;

#### **BEDROOM ONE**

Double glazed window to the front, radiator, beams to ceiling, fitted wash hand basin, large built in wardrobe, ceiling light, two wall lights.

#### **BEDROOM TWO**

Original feature fireplace, double glazed window to the front, beams to vaulted ceiling, radiator, over bed storage, alcove with hanging rail.

#### **BEDROOM THREE**

Beams to the ceiling, double glazed window to the front, radiator, ceiling light.