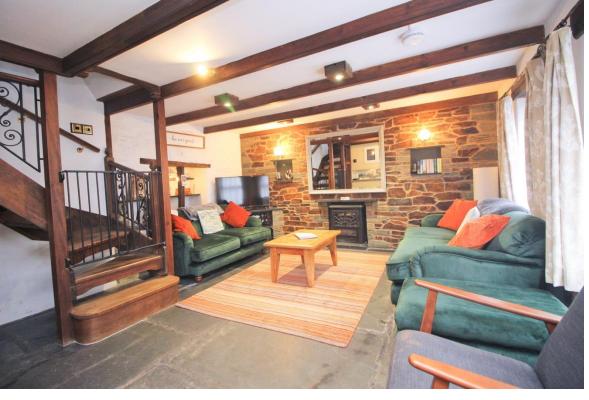

### LIVING/DINING ROOM AND KITCHEN

Beams to the ceiling, ceiling spotlights, staircase to first floor, recessed alcoves and shelving, Exposed Cornish stone walling, three double glazed windows to the front, four wall lights, feature fireplace with electric stove. Two radiators. The kitchen area incorporates a shaker style kitchen, built in oven and grill with electric hob and extractor over, part tiled walls, 1.5 bowl stainless steel sink unit, plumbing for automatic dishwasher, inset replica cloam oven.