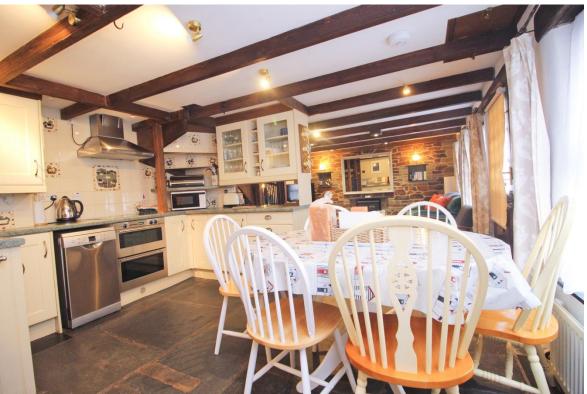

### LIVING/DINING ROOM AND KITCHEN

Beams to the ceiling, ceiling spotlights, staircase to first floor, recessed alcoves and shelving, Exposed Cornish stone walling, three double glazed windows to the front, four wall lights, feature fireplace with electric stove. Two radiators. The kitchen area incorporates a shaker style kitchen, built in oven and grill with electric hob and extractor over, part tiled walls, 1.5 bowl stainless steel sink unit, plumbing for automatic dishwasher, inset replica cloam oven.