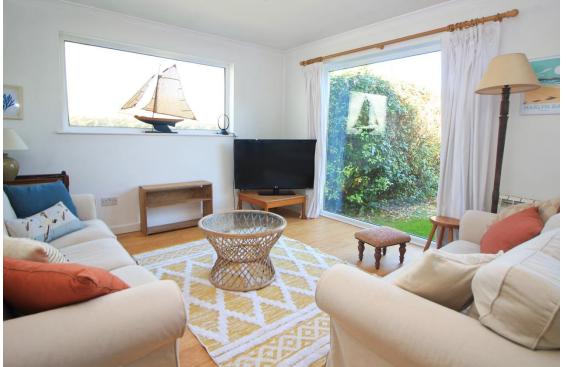

The accommodation is in good decorative order throughout and offers three double bedrooms, en-suite shower room and family bathroom. The living space is open plan with windows and French doors overlooking the rear garden. There is a separate utility room and porch with plenty of room for storage.

### OPEN PLAN LIVING/DINING ROOM AND KITCHEN

Wall mounted electric radiator. A range of base units incorporating a built in oven with electric hob and stainless steel extractor over, tiled splashback. 1.5 bowl stainless steel sink unit, plumbing for automatic dishwasher, double glazed window to the rear. Glazed double doors to the rear garden, large picture window, double glazed window to the side. Door to hall;