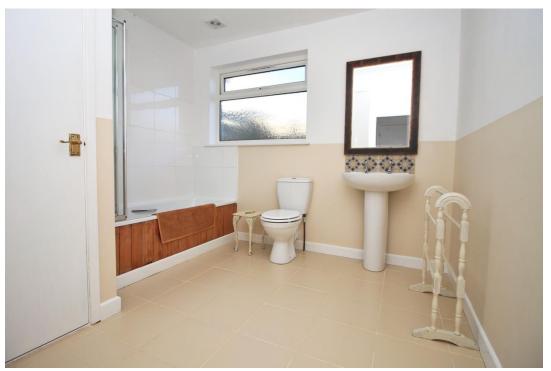

#### **BATHROOM**

Tiled flooring, pedestal wash hand basin, low level WC, panelled bath with shower over, tiled surround, heated towel rail. Built in cupboard housing hot water cylinder.