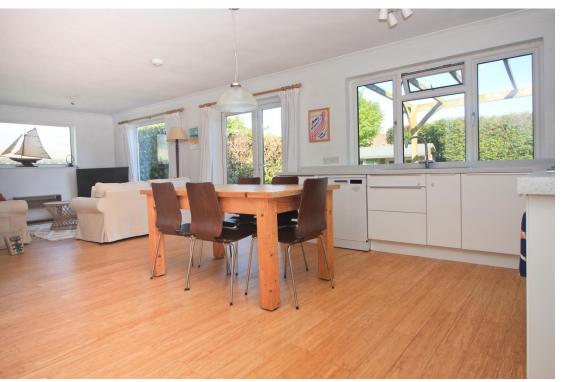

The accommodation is in good decorative order throughout and offers three double bedrooms, en-suite shower room and family bathroom. The living space is open plan with windows and French doors overlooking the rear garden. There is a separate utility room and porch with plenty of room for storage.

### OPEN PLAN LIVING/DINING ROOM AND KITCHEN

Wall mounted electric radiator. A range of base units incorporating a built in oven with electric hob and stainless steel extractor over, tiled splashback. 1.5 bowl stainless steel sink unit, plumbing for automatic dishwasher, double glazed window to the rear. Glazed double doors to the rear garden, large picture window, double glazed window to the side. Door to hall;