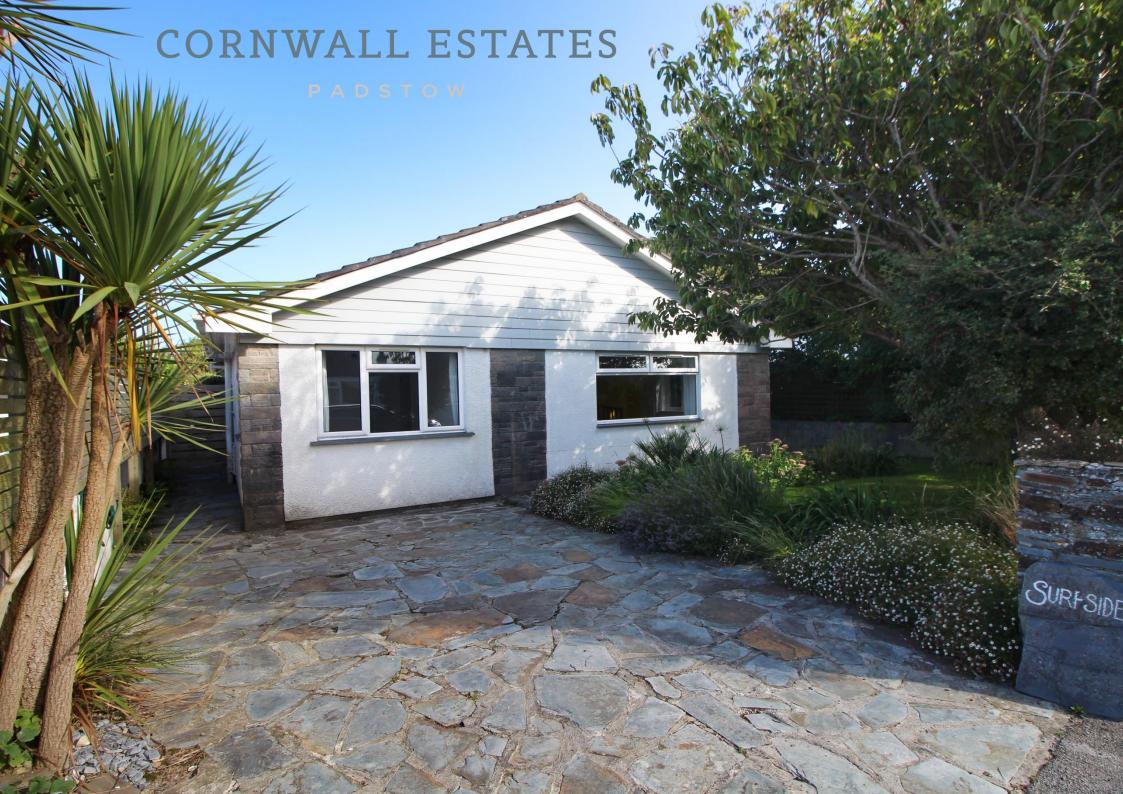

## CORNWALL ESTATES

PADSTOW

Surfside, Trelantis, St Merryn, PL28 8NU £612,500

- Detached bungalow
- Secluded corner plot
- Enclosed gardens, summerhouse
- Parking
- Three bedrooms, one en-suite
- Good decorative order
- Open plan living space

Surfside is tucked away at the end of a quiet cul-de-sac just a few minute's walk from the amenities of the village. Set within an attractive and sheltered plot, the bungalow offers a very private space with enclosed gardens and parking for two vehicles.

#### **OUTSIDE**

To the front of the bungalow is a driveway with parking for one car. The area extends into a lawned garden with an established range of trees and shrubs. The lawn continues around to the side and a gate opens to the rear. Surfside also owns another parking space just beyond the bungalow perimeter.