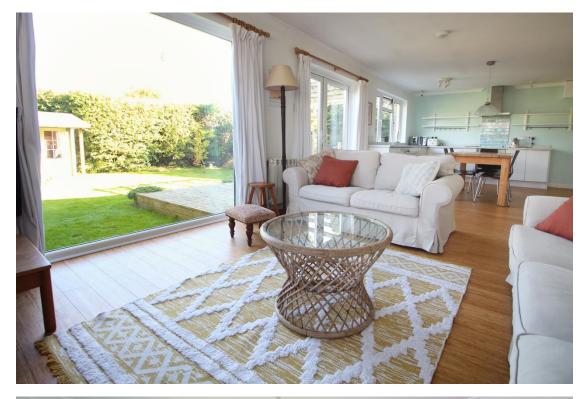

The accommodation is in good decorative order throughout and offers three double bedrooms, en-suite shower room and family bathroom. The living space is open plan with windows and French doors overlooking the rear garden. There is a separate utility room and porch with plenty of room for storage.

### OPEN PLAN LIVING/DINING ROOM AND KITCHEN

Wall mounted electric radiator. A range of base units incorporating a built in oven with electric hob and stainless steel extractor over, tiled splashback. 1.5 bowl stainless steel sink unit, plumbing for automatic dishwasher, double glazed window to the rear. Glazed double doors to the rear garden, large picture window, double glazed window to the side. Door to hall;