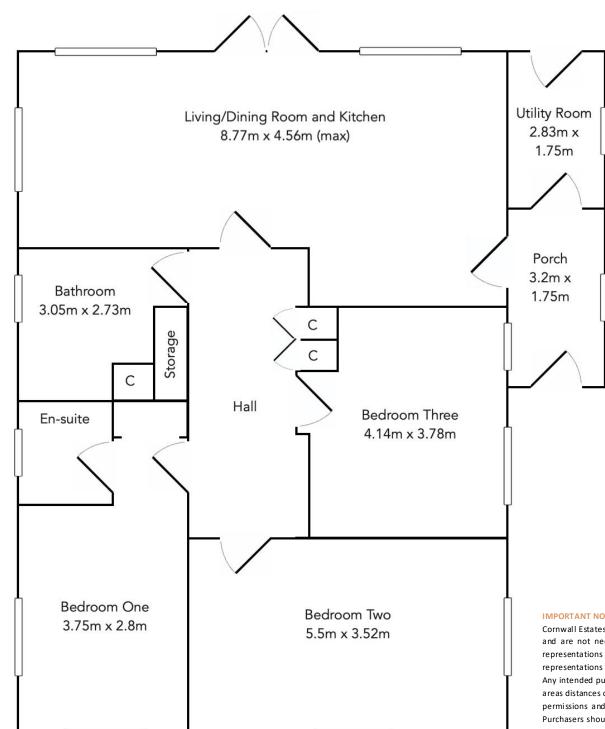

The accommodation is in good decorative order throughout and offers three double bedrooms, en-suite shower room and family bathroom. The living space is open plan with windows and French doors overlooking the rear garden. There is a separate utility room and porch with plenty of room for storage.

#### **ENTRANCE**

Front entrance door to;

#### **LOBBY**

Tiled flooring, double glazed window to the side, step up and door to;

#### **UTILITY ROOM**

Tiled flooring, fitted units with worksurface and stainless steel sink. Plumbing for automatic washing machine and space for tumble dryer. Door to the garden.

### OPEN PLAN LIVING/DINING ROOM AND KITCHEN

Wall mounted electric radiator. A range of base units incorporating a built in oven with electric hob and stainless steel extractor over, tiled splashback. 1.5 bowl stainless steel sink unit, plumbing for automatic dishwasher, double glazed window to the rear. Glazed double doors to the rear garden, large picture window, double glazed window to the side. Door to hall;

#### HALLWAY

Two built in cupboards, built in airing cupboard with shelving and sliding door, wall mounted electric radiator doors to:

#### **BATHROOM**

Tiled flooring, pedestal wash hand basin, low level WC, panelled bath with shower over, tiled surround, heated towel rail. Built in cupboard housing hot water cylinder.

#### **BEDROOM THREE**

Two double glazed windows to the side, wall mounted electric heater.

#### **BEDROOM TWO**

Double glazed windows to the side and front, wall mounted electric heater.

#### **BEDROOM ONE**

Recess with hanging rail, double glazed windows to the front and side, door to;

#### **EN-SUITE**

Shower enclosure, low level WC, pedestal wash hand basin, double glazed window to the side.