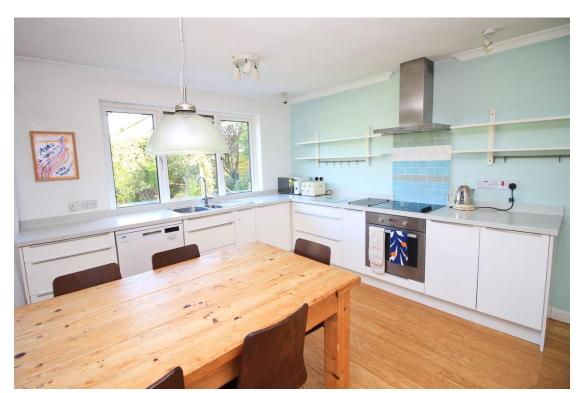

### OPEN PLAN LIVING/DINING ROOM AND KITCHEN

Wall mounted electric radiator. A range of base units incorporating a built in oven with electric hob and stainless steel extractor over, tiled splashback. 1.5 bowl stainless steel sink unit, plumbing for automatic dishwasher, double glazed window to the rear. Glazed double doors to the rear garden, large picture window, double glazed window to the side. Door to hall;