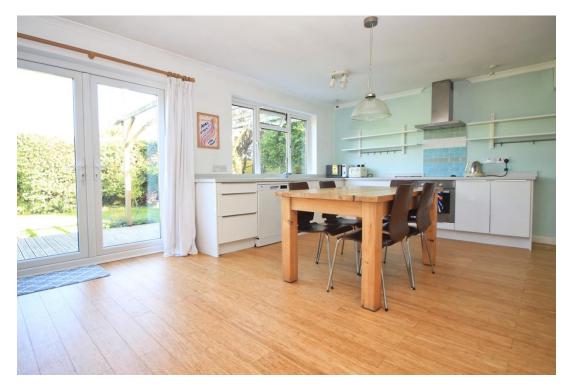

### OPEN PLAN LIVING/DINING ROOM AND KITCHEN

Wall mounted electric radiator. A range of base units incorporating a built in oven with electric hob and stainless steel extractor over, tiled splashback. 1.5 bowl stainless steel sink unit, plumbing for automatic dishwasher, double glazed window to the rear. Glazed double doors to the rear garden, large picture window, double glazed window to the side. Door to hall;