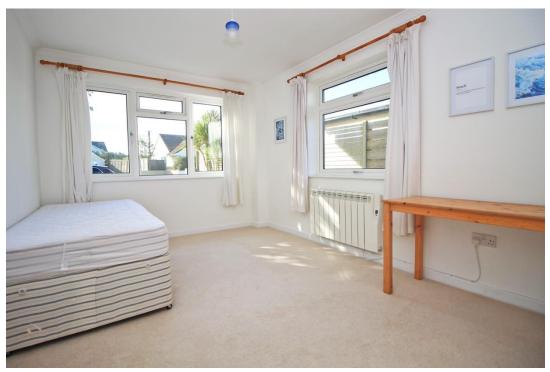

The accommodation is in good decorative order throughout and offers three double bedrooms, en-suite shower room and family bathroom. The living space is open plan with windows and French doors overlooking the rear garden. There is a separate utility room and porch with plenty of room for storage.

#### **BEDROOM THREE**

Two double glazed windows to the side, wall mounted electric heater.

#### **BEDROOM TWO**

Double glazed windows to the side and front, wall mounted electric heater.