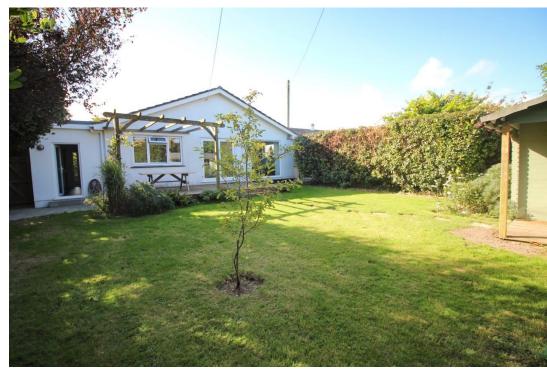

Outside is a very attractive enclosed garden, mainly laid to lawn with decking and summerhouse, hosting a range of established tress and shrubs.

#### **OUTSIDE**

To the front of the bungalow is a driveway with parking for one car. The area extends into a lawned garden with an established range of trees and shrubs. The lawn continues around to the side and a gate opens to the rear. Surfside also owns another parking space just beyond the bungalow perimeter.

#### **GARDEN**

Enclosed garden at the rear mainly laid to lawn with established hedge boundaries. A decked area leads from the house with pergola over. At the bottom of the garden sits a summerhouse.