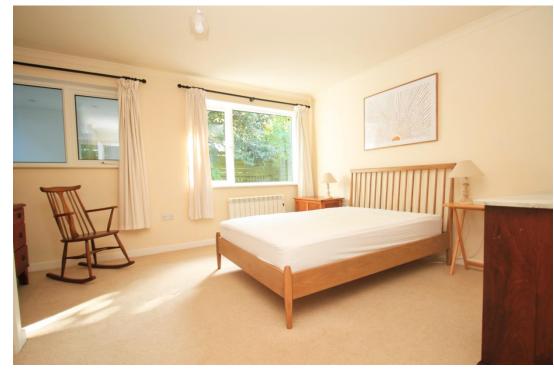

#### **BEDROOM THREE**

Two double glazed windows to the side, wall mounted electric heater.

#### **BEDROOM TWO**

Double glazed windows to the side and front, wall mounted electric heater.

#### **BEDROOM ONE**

Recess with hanging rail, double glazed windows to the front and side, door to;