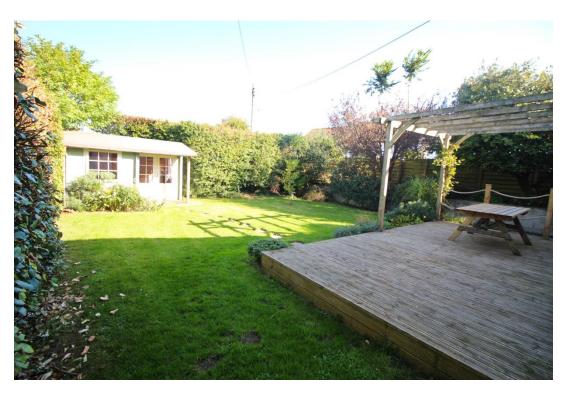

Outside is a very attractive enclosed garden, mainly laid to lawn with decking and summerhouse, hosting a range of established tress and shrubs.

#### **GARDEN**

Enclosed garden at the rear mainly laid to lawn with established hedge boundaries. A decked area leads from the house with pergola over. At the bottom of the garden sits a summerhouse.