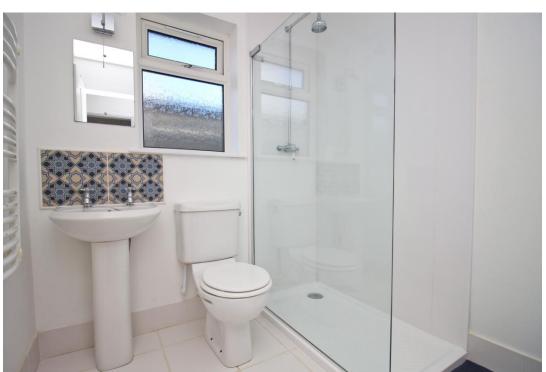

#### **EN-SUITE**

Shower enclosure, low level WC, pedestal wash hand basin, double glazed window to the side.