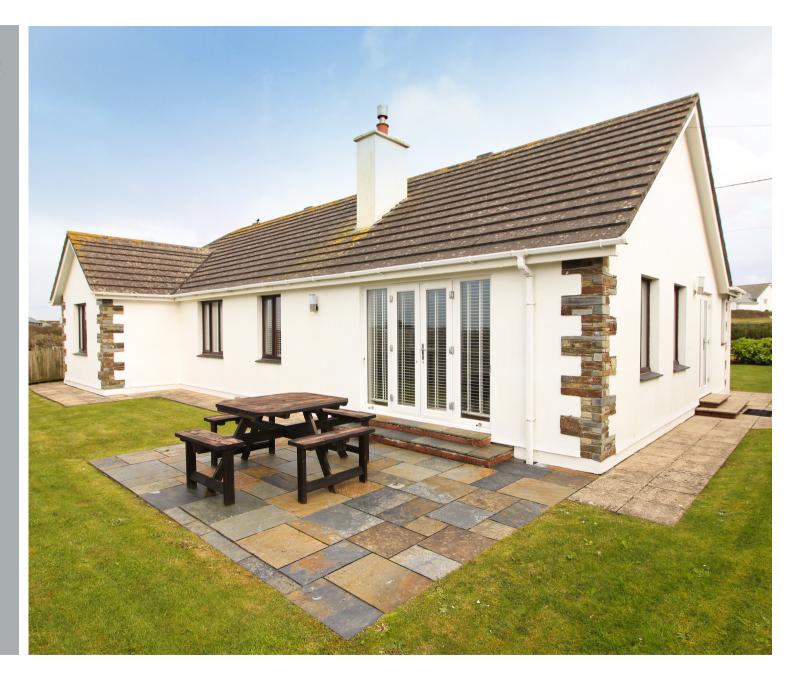

Currently surrounded by well-kept lawns, the wraparound gardens offer a canvas for potential landscaping, or are equally suited to low-maintenance upkeep.

#### **REAR**

There is a low maintenance lawned garden at the rear including a patio area. There are views over the surrounding open countryside to the sea in the distance. BBQ area.