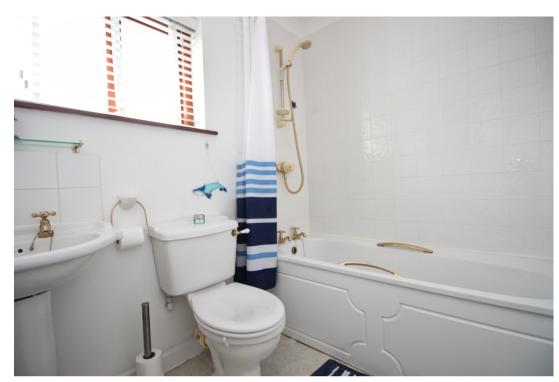

#### **BATHROOM**

Double glazed window to the front, pedestal wash hand basin, low level WC, panelled bath with shower over, part tiled walls, ceiling light.