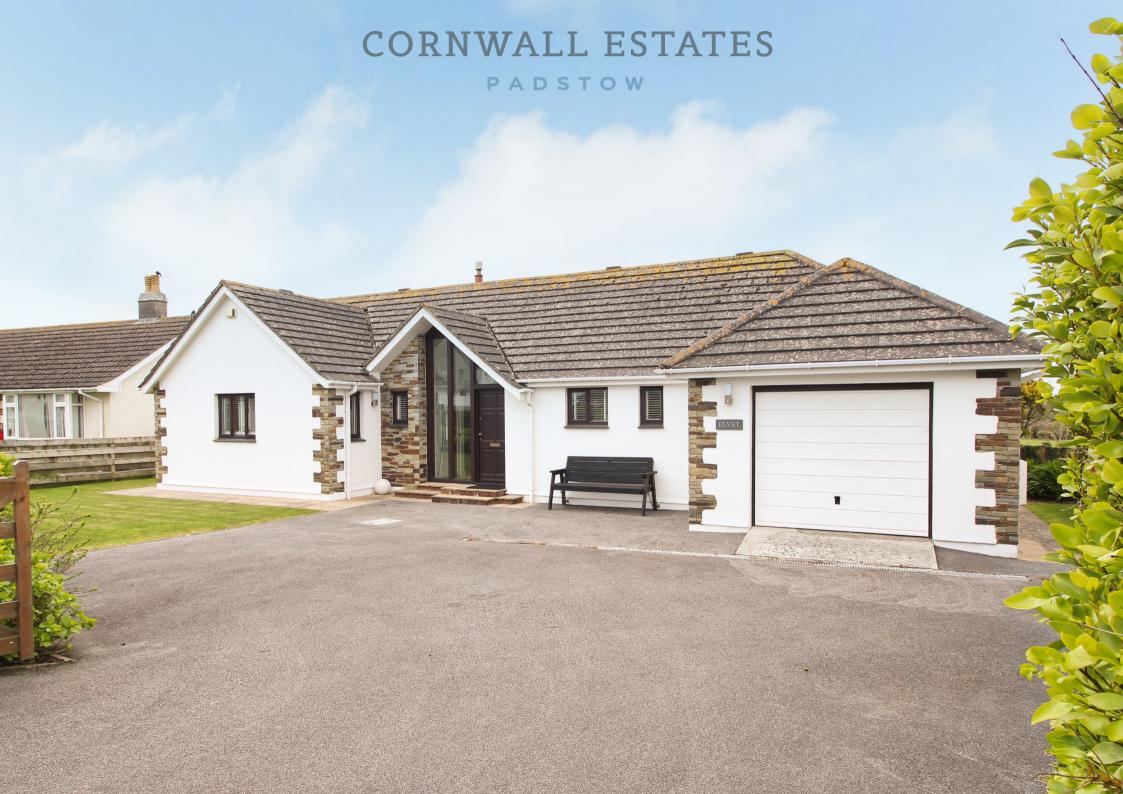

# Elvet, St Merryn, PL28 8NP £695,000

- Detached bungalow
- Three bedrooms
- Countryside views
- Village centre
- Private driveway, garage

TOTAL FLOOR AREA: 1242 sq.ft. (115.4 sq.m.) approx

Whilst every attempt has been made to ensure the accuracy of the floorplan contained here, measurements of doors, windows, rooms and any other Items are approximate and no responsibility is taken for any error, omission or mis-statement. This plan is for illustrative purposes only and should be used as such by any prospective purchaser. The services, systems and appliances shown have not been tested and no guarantee as to their operability or efficiency can be given.

Commanding an enviable location in the popular village of St Merryn, Elvet is an individual, architect designed property that offers the best in single storey living. Sitting centrally on a generous plot with open countryside views to the rear, this substantial house was designed with modern living in mind. Located in an Area of Outstanding Natural Beauty, and only a few miles from some of Cornwall's most celebrated beaches, this detached property offers the rare combination of village living and coastal lifestyle.

Approaching the property, the gated driveway offers parking for several vehicles and is surrounded by established hedges and timber fencing, providing a secluded feel, despite the proximity to the village. An integral garage offers further options for parking and storage and has a useful door into the house. The impressive main entrance features attractive floor-to-ceiling glazing which floods this welcoming area with natural light. This feeling of light and space is amplified by the vaulted ceilings, and becomes a theme throughout the property, which has generous proportions throughout.

#### **FRONT**

Parking for three vehicles in the driveway. Established hedges and timber boundary.

#### PARKING

Off road parking for three vehicles on the private gated driveway,