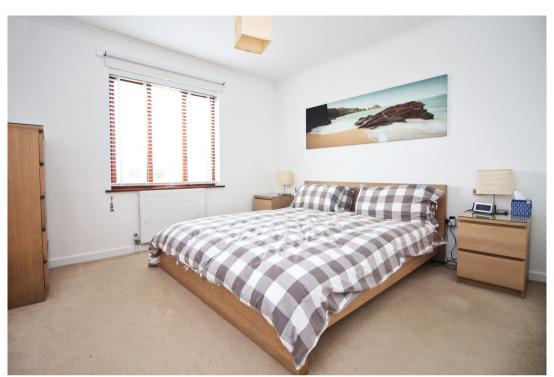

#### BEDROOM 1

Double glazed window to the rear, built in wardrobe, ceiling light, radiator, door to;

#### **EN-SUITE**

Shower enclosure, tiled walls, radiator, low level WC, pedestal wash hand basin, wall mounted storage. Double glazed window to the side.