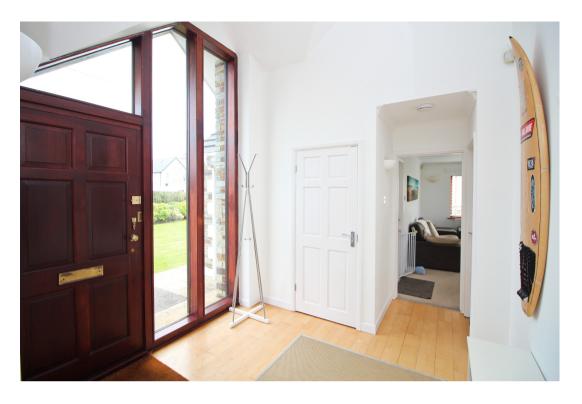

Approaching the property, the gated driveway offers parking for several vehicles and is surrounded by established hedges and timber fencing, providing a secluded feel, despite the proximity to the village. An integral garage offers further options for parking and storage and has a useful door into the house. The impressive main entrance features attractive floor-to-ceiling glazing which floods this welcoming area with natural light. This feeling of light and space is amplified by the vaulted ceilings, and becomes a theme throughout the property, which has generous proportions throughout.

#### **ENTRANCE**

Front entrance door with attractive glazing beside to;

#### HALL

Spacious entrance hall with high ceiling, laminate flooring, radiator, built in airing cupboard housing hot water cylinder, doors to;