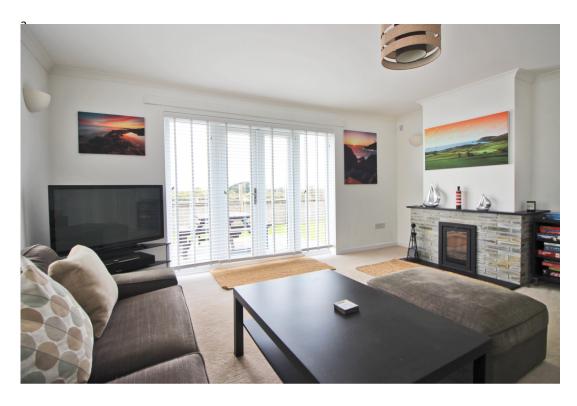

#### SITTING ROOM

Contura stove with dark honed slate mantle & hearth , 4 wall lights, ceiling light, 2 radiators. Double glazed windows to the side, French doors to the rear garden with views over the open countryside to the sea beyond.