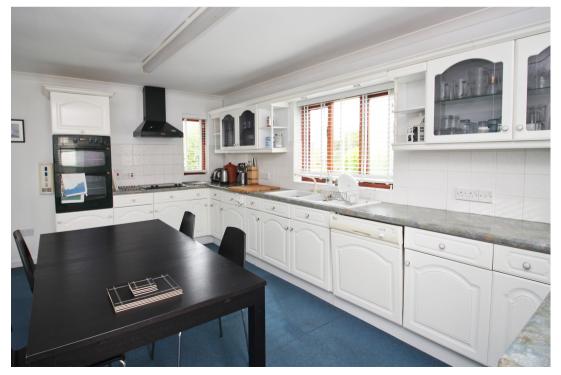

#### KITCHEN/DINING ROOM

A range of base & wall units incorporating a double bowl sink unit with mixer tap, built in Stoves oven & grill, built in electric hob with extractor over, dishwasher, fridge, part tiled walls. Double glazed windows to the side and front, double glazed French doors to the side.