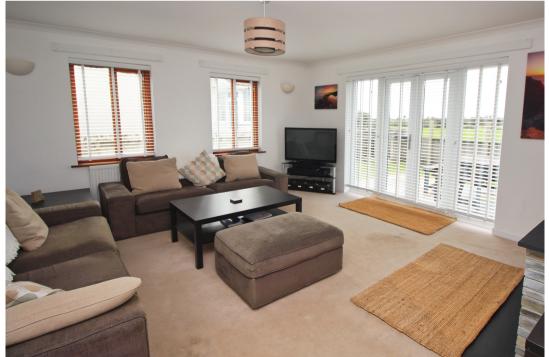

#### SITTING ROOM

Contura stove with dark honed slate mantle & hearth , 4 wall lights, ceiling light, 2 radiators. Double glazed windows to the side, French doors to the rear garden with views over the open countryside to the sea beyond.