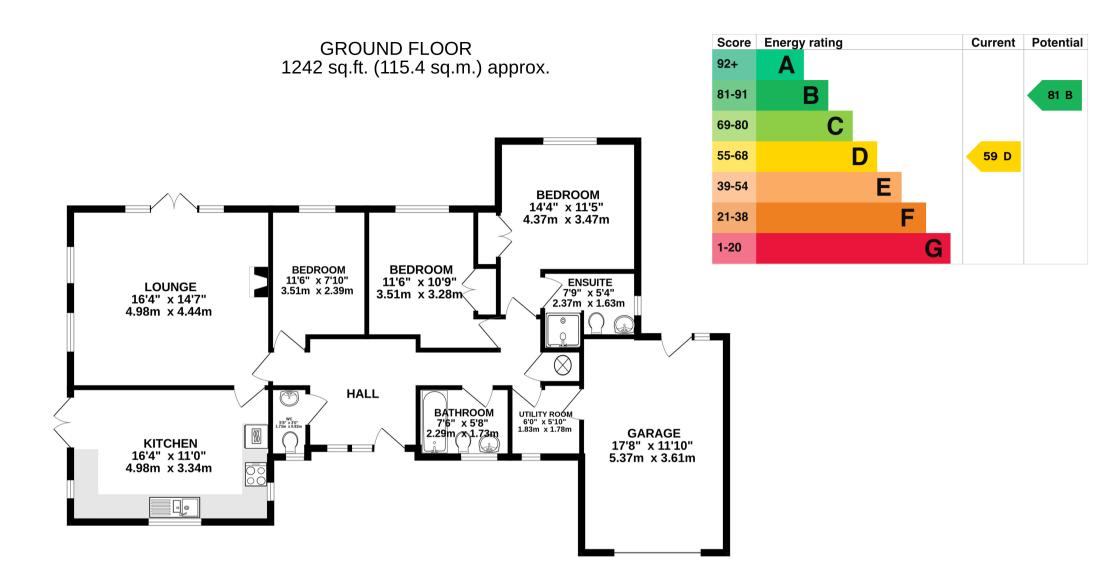

# Elvet, St Merryn, PL28 8NP £695,000

- Detached bungalow
- Three bedrooms
- Countryside views
- Village centre
- Private driveway, garage

TOTAL FLOOR AREA: 1242 sq.ft. (115.4 sq.m.) approx

Whilst every attempt has been made to ensure the accuracy of the floorplan contained here, measurements of doors, windows, rooms and any other Items are approximate and no responsibility is taken for any error, omission or mis-statement. This plan is for illustrative purposes only and should be used as such by any prospective purchaser. The services, systems and appliances shown have not been tested and no guarantee as to their operability or efficiency can be given.