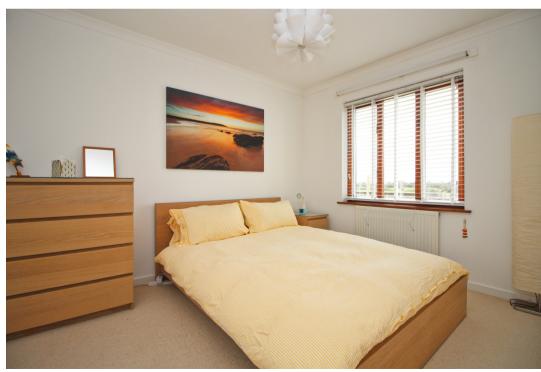

#### BEDROOM 2

Double glazed window to the rear, built in wardrobe, ceiling light, radiator.

#### BEDROOM 3

3.23m x 2.39m Double glazed window to the rear, ceiling light, radiator.