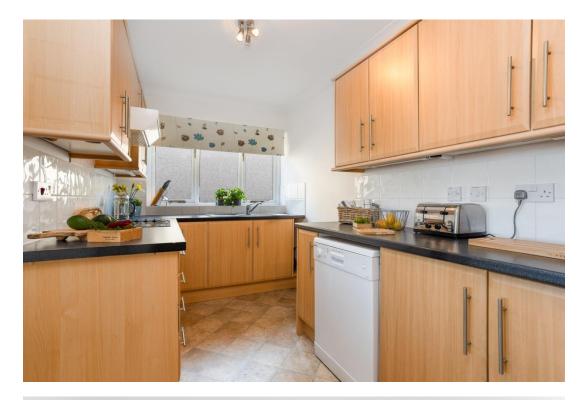

#### THE TOUR

Entering the welcoming reception hall, you are struck by the spacious nature of this apartment. With a tiled floor and walk-in storage, this area provides a great space in which to kick off flip flops and drop sandy towels. Incredible views of the water draw you through to the generous living area, passing the modern kitchen as you go. This large space has a warm and convivial feel, amplified by the understated coastal decor which echo's the sea and sky beyond. A useful utility room can be accessed from the kitchen and provides a convenient connection to the private garage. Follow the hallway through to four generous bedrooms, three of which benefit from those wonderful water vistas. With a total of three bathrooms, including two ensuites and a family bathroom, this wellconfigured apartment continues its themes of space and light throughout.

#### KITCHEN

A range of base & wall units incorporating a built in electric hob and oven, 1.5 bowl stainless steel sink unit, ceiling spotlights, double glazed window to the side. Open plan to;