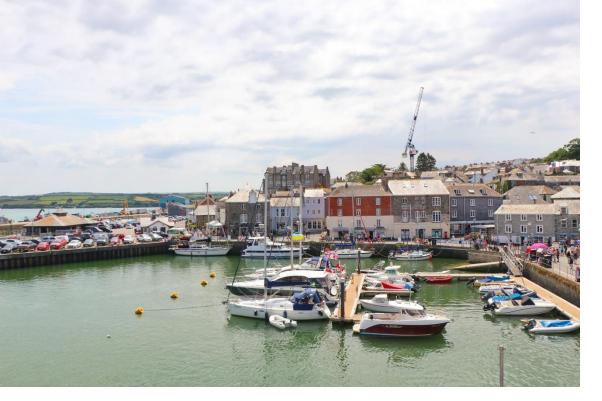

#### THE AREA

Beau Vista is situated above the Camel Trail, a popular cycling route which follows the estuary towards Wadebridge, Bodmin and the renowned Camel Valley Vineyard. The wide estuary is a popular water sports hub, with several companies offering waterskiing, wakeboarding or paddleboarding, or even the option to charter a boat for a day at sea. With two championship golf courses and several renowned surfing beaches a short drive from the property, this area is an activity enthusiasts dream.

Padstow has a reputation as a year-round foodie destination, thanks in part to Rick Steins presence in the town. In recent years he has been joined by Michelin starred Paul Ainsworth and the popular Prawn On The Lawn, as well as a host of other cafes, take aways and bistros.

#### SERVICES

Mains water, gas, electricity, drainage.

Padstow is a highly desirable destination in the West Country. It is a striking harbour town, a working fishing port, and is surrounded by a stretch of coastline of outstanding natural beauty.

Famous for it's selection of gourmet restaurants, including those of Rick Stein and Paul Ainsworth, Padstow offers an amazing culinary scene and several brilliant pubs and bars.

Situated ideally by the South West Coast path for beautiful scenic walks, and of course, there are several stunning beaches within a short drive providing a huge choice of water sports.