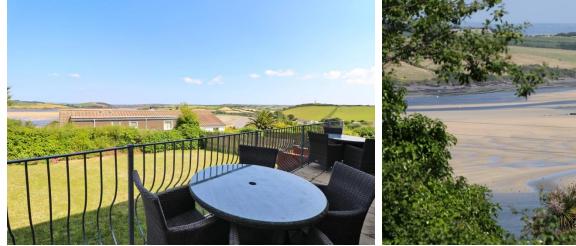

#### PROPERTY DESCRIPTION

Tucked away in a quiet location yet just a short stroll from the buzzing harbour town of Padstow, Beau Vista offers unparalleled views of the Camel Estuary and the undulating countryside beyond. This enviable location has a bird's eye view over the ever-changing waterway which creates a stunning backdrop, visible from the properties many windows. This spacious apartment features a sociable open plan living room, dining area and kitchen all enjoying superb water views, as well as four double bedrooms, two with ensuite and a private balcony, the perfect spot from which to watch the ebb and flow of the tide.

#### OUTDOOR SPACE

Beau Vista enjoys a large garden which sits at the rear of the house and is mainly laid to lawn. A spacious terrace spans the width of the apartment and offers breath-taking Estuary views. The property has parking for two cars, one in front of the garage, with a further space inside.

#### LIVING AREA

Sliding doors to the balcony, double glazed windows to the rear and side all with superb estuary views. Two radiators.

#### OUTSIDE

The garden sits at the rear of the house, mainly laid to lawn with a large terrace which spans the width of the apartment and offers superb Estuary views.