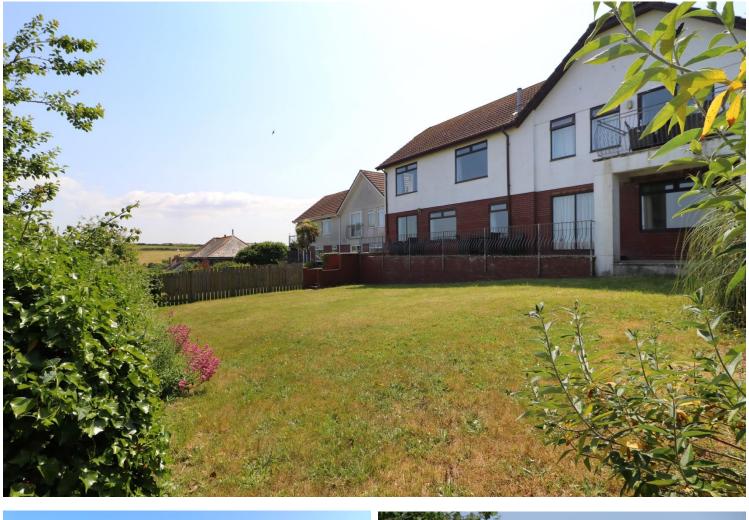

#### PROPERTY DESCRIPTION

Tucked away in a quiet location yet just a short stroll from the buzzing harbour town of Padstow, Beau Vista offers unparalleled views of the Camel Estuary and the undulating countryside beyond. This enviable location has a bird's eye view over the ever-changing waterway which creates a stunning backdrop, visible from the properties many windows. This spacious apartment features a sociable open plan living room, dining area and kitchen all enjoying superb water views, as well as four double bedrooms, two with ensuite and a private balcony, the perfect spot from which to watch the ebb and flow of the tide.

#### OUTDOOR SPACE

Beau Vista enjoys a large garden which sits at the rear of the house and is mainly laid to lawn. A spacious terrace spans the width of the apartment and offers breath-taking Estuary views. The property has parking for two cars, one in front of the garage, with a further space inside.

#### OUTSIDE

The garden sits at the rear of the house, mainly laid to lawn with a large terrace which spans the width of the apartment and offers superb Estuary views.