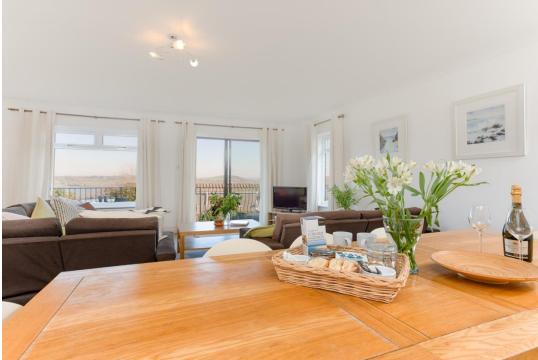

#### PROPERTY DESCRIPTION

Tucked away in a quiet location yet just a short stroll from the buzzing harbour town of Padstow, Beau Vista offers unparalleled views of the Camel Estuary and the undulating countryside beyond. This enviable location has a bird's eye view over the ever-changing waterway which creates a stunning backdrop, visible from the properties many windows. This spacious apartment features a sociable open plan living room, dining area and kitchen all enjoying superb water views, as well as four double bedrooms, two with ensuite and a private balcony, the perfect spot from which to watch the ebb and flow of the tide.

#### THE TOUR

Entering the welcoming reception hall, you are struck by the spacious nature of this apartment. With a tiled floor and walk-in storage, this area provides a great space in which to kick off flip flops and drop sandy towels. Incredible views of the water draw you through to the generous living area, passing the modern kitchen as you go. This large space has a warm and convivial feel, amplified by the understated coastal decor which echo's the sea and sky beyond. A useful utility room can be accessed from the kitchen and provides a convenient connection to the private garage. Follow the hallway through to four generous bedrooms, three of which benefit from those wonderful water vistas. With a total of three bathrooms, including two ensuites and a family bathroom, this wellconfigured apartment continues its themes of space and light throughout.

#### LIVING AREA

Sliding doors to the balcony, double glazed windows to the rear and side all with superb estuary views. Two radiators.