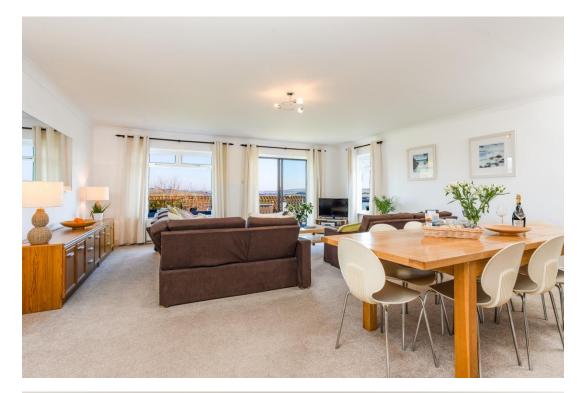

#### THE TOUR

Entering the welcoming reception hall, you are struck by the spacious nature of this apartment. With a tiled floor and walk-in storage, this area provides a great space in which to kick off flip flops and drop sandy towels. Incredible views of the water draw you through to the generous living area, passing the modern kitchen as you go. This large space has a warm and convivial feel, amplified by the understated coastal decor which echo's the sea and sky beyond. A useful utility room can be accessed from the kitchen and provides a convenient connection to the private garage. Follow the hallway through to four generous bedrooms, three of which benefit from those wonderful water vistas. With a total of three bathrooms, including two ensuites and a family bathroom, this wellconfigured apartment continues its themes of space and light throughout.

#### LIVING AREA

Sliding doors to the balcony, double glazed windows to the rear and side all with superb estuary views. Two radiators.