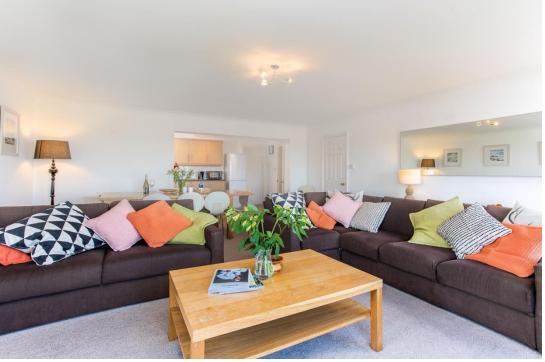

#### THE TOUR

Entering the welcoming reception hall, you are struck by the spacious nature of this apartment. With a tiled floor and walk-in storage, this area provides a great space in which to kick off flip flops and drop sandy towels. Incredible views of the water draw you through to the generous living area, passing the modern kitchen as you go. This large space has a warm and convivial feel, amplified by the understated coastal decor which echo's the sea and sky beyond. A useful utility room can be accessed from the kitchen and provides a convenient connection to the private garage. Follow the hallway through to four generous bedrooms, three of which benefit from those wonderful water vistas. With a total of three bathrooms, including two ensuites and a family bathroom, this wellconfigured apartment continues its themes of space and light throughout.

#### LIVING AREA

Sliding doors to the balcony, double glazed windows to the rear and side all with superb estuary views. Two radiators.