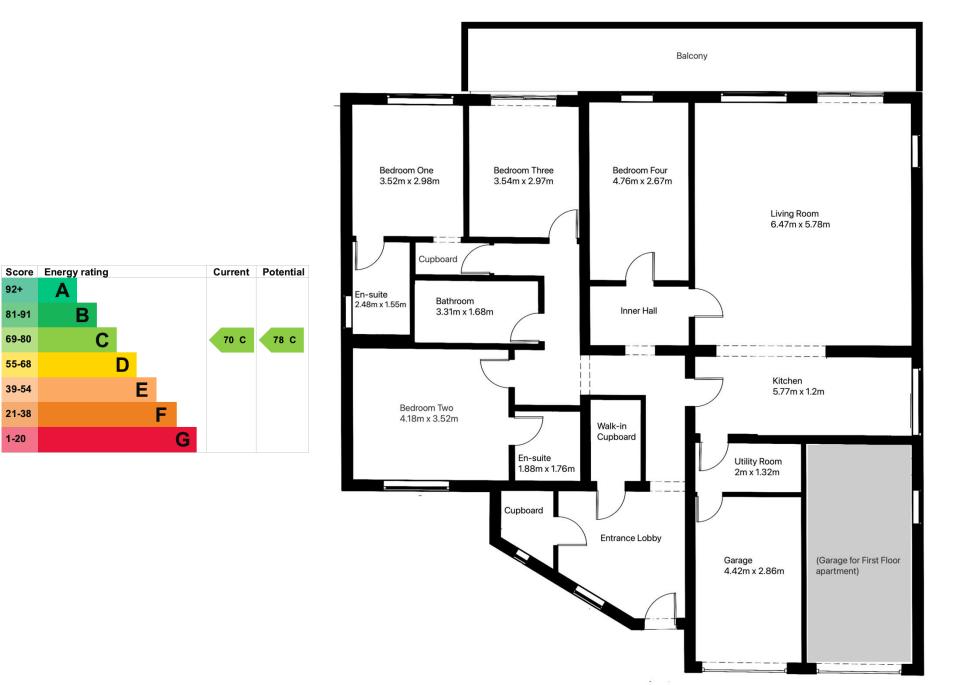

#### THE TOUR

Entering the welcoming reception hall, you are struck by the spacious nature of this apartment. With a tiled floor and walk-in storage, this area provides a great space in which to kick off flip flops and drop sandy towels. Incredible views of the water draw you through to the generous living area, passing the modern kitchen as you go. This large space has a warm and convivial feel, amplified by the understated coastal decor which echo's the sea and sky beyond. A useful utility room can be accessed from the kitchen and provides a convenient connection to the private garage. Follow the hallway through to four generous bedrooms, three of which benefit from those wonderful water vistas. With a total of three bathrooms, including two ensuites and a family bathroom, this wellconfigured apartment continues its themes of space and light throughout.

#### ENTRANCE

Part glazed front entrance door to;

#### LOBBY

Tiled flooring, radiator, ceiling light, double glazed window to the front, walk-in storage room, door to;

#### KITCHEN

A range of base & wall units incorporating a built in electric hob and oven, 1.5 bowl stainless steel sink unit, ceiling spotlights, double glazed window to the side. Open plan to;

#### LIVING AREA

Sliding doors to the balcony, double glazed windows to the rear and side all with superb estuary views. Two radiators.

#### UTILITY ROOM

Plumbing for automatic washing machine, space for tumble dryer, ceiling light, door to garage;

#### **BEDROOM FOUR**

Double glazed window to the rear, radiator, ceiling light.

#### **BEDROOM TWO**

Double glazed window to the front, wall light, radiator, door to;

### **EN-SUITE**

Pedestal wash hand basin, shower enclosure, wall light & shaver point, ceiling light, low level WC, part tiled walls.

#### BATHROOM

Corner bath, shower enclosure, pedestal wash hand basin, low level WC, ceiling light, radiator.

#### **BEDROOM THREE**

Sliding doors to the balcony, ceiling light, radiator.

#### **BEDROOM ONE**

Double glazed window to the rear, two ceiling lights, radiator, door to;

#### EN-SUITE

Window to the side pedestal wash hand basin, shower enclosure, part tiled walls, low level WC, ceiling light.

#### GARAGE

Integral garage with power, light and up & over door.