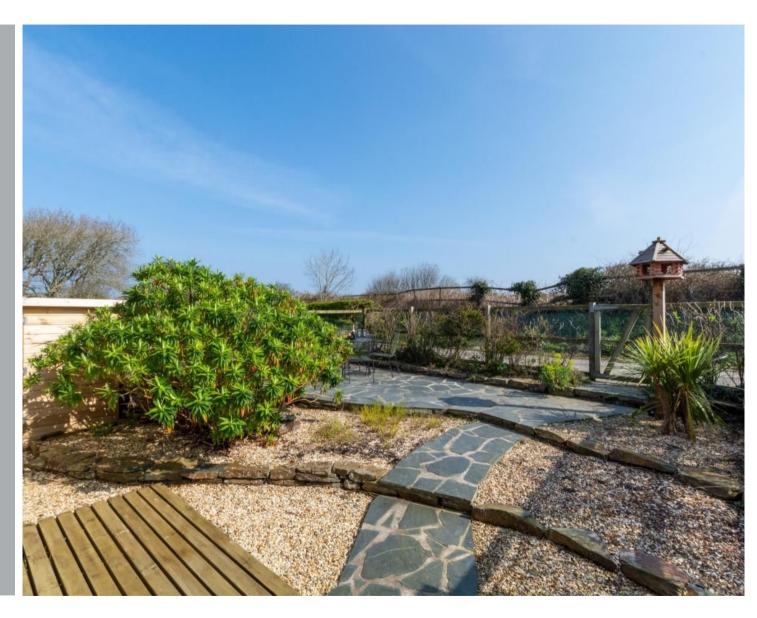

# **OUTSIDE**

Low maintenance rear garden with a range of shrubs, timber fenced boundary.