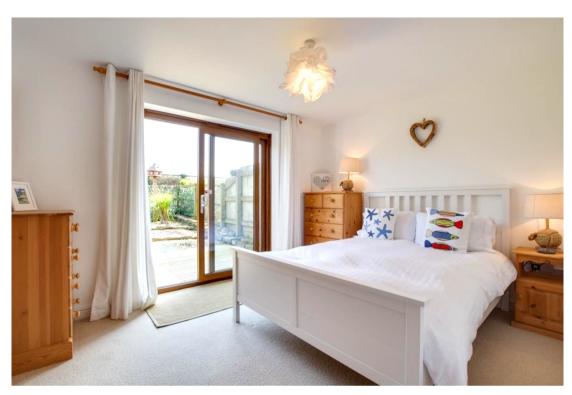

# BEDROOM 1

Double glazed sliding doors to the rear, wall mounted electric heater, ceiling light, door to;