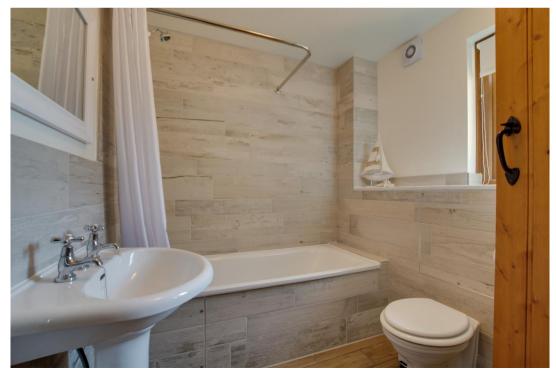

# **BATHROOM**

Heated towel rail, pedestal wash hand basin, wall light & shaver point, paneled bath with shower over, extractor fan, window to the front, close coupled WC. Built in cupboard housing megaflo hot water system.