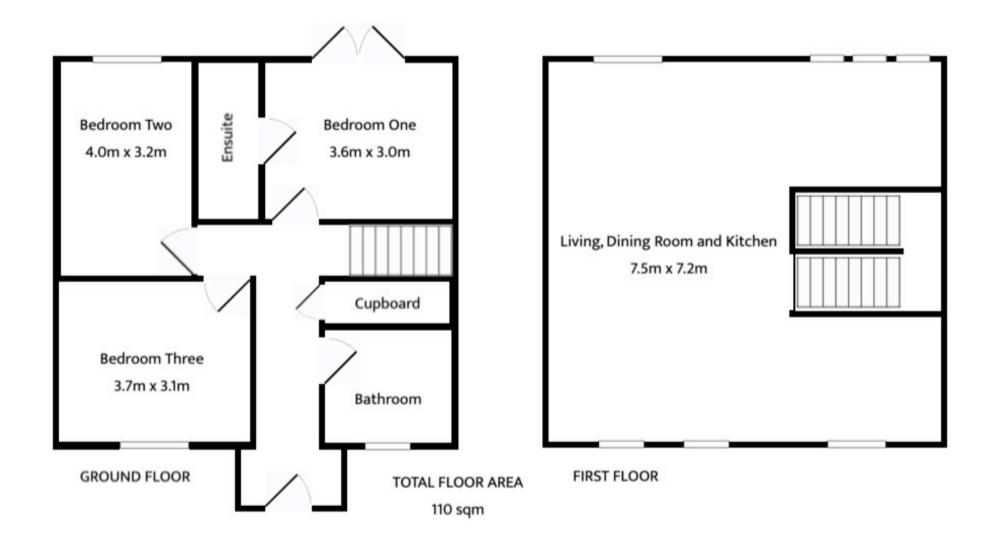

# **BEDROOM 3**

Double glazed window to the front, wall mounted electric heater, ceiling light.

# **BEDROOM 2**

Double glazed window to the rear, wall mounted electric heater, ceiling light.

# BEDROOM 1

Double glazed sliding doors to the rear, wall mounted electric heater, ceiling light, door to;

# OPEN PLAN LIVING, DINING ROOM AND KITCHEN

Vaulted, beamed ceilings. Triple aspect room with countryside views. Three wall mounted electric heaters, ceiling lights, wall lights, feature fireplace housing electric coal effect fire, wood mantel surround.