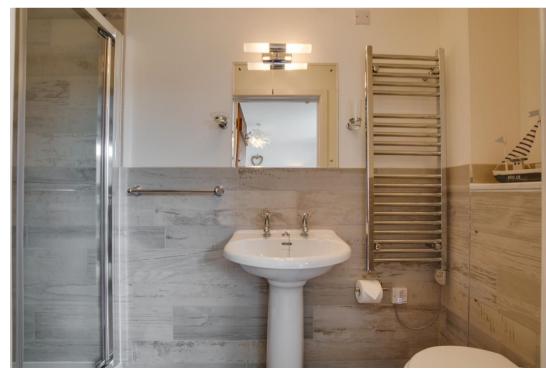

# **BATHROOM**

Heated towel rail, pedestal wash hand basin, wall light & shaver point, paneled bath with shower over, extractor fan, window to the front, close coupled WC. Built in cupboard housing megaflo hot water system.