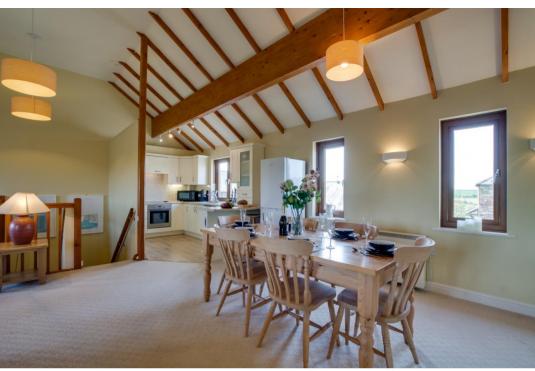

# OPEN PLAN LIVING, DINING ROOM AND KITCHEN

Vaulted, beamed ceilings. Triple aspect room with countryside views. Three wall mounted electric heaters, ceiling lights, wall lights, feature fireplace housing electric coal effect fire, wood mantel surround.