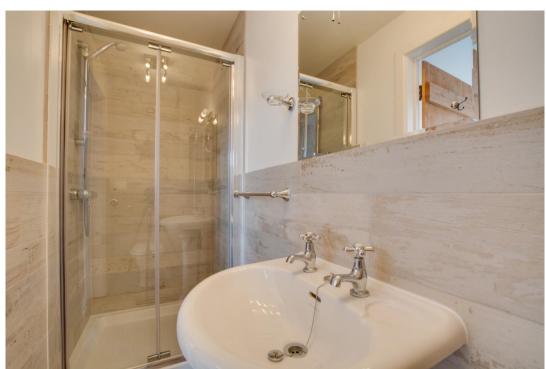

# **BATHROOM**

Heated towel rail, pedestal wash hand basin, wall light & shaver point, paneled bath with shower over, extractor fan, window to the front, close coupled WC. Built in cupboard housing megaflo hot water system.

# **EN-SUITE**

Shower enclosure, pedestal wash hand basin, heated towel rail, low level WC.

Stairs to first floor;