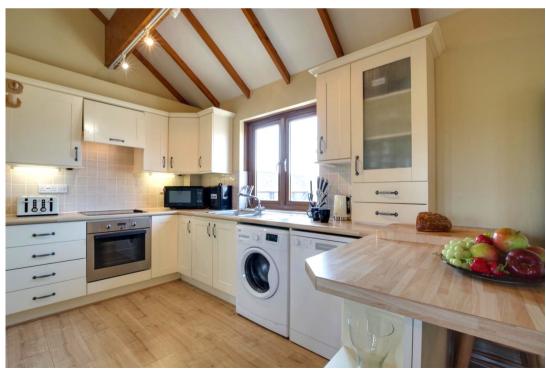

# OPEN PLAN LIVING, DINING ROOM AND KITCHEN

Vaulted, beamed ceilings. Triple aspect room with countryside views. Three wall mounted electric heaters, ceiling lights, wall lights, feature fireplace housing electric coal effect fire, wood mantel surround.