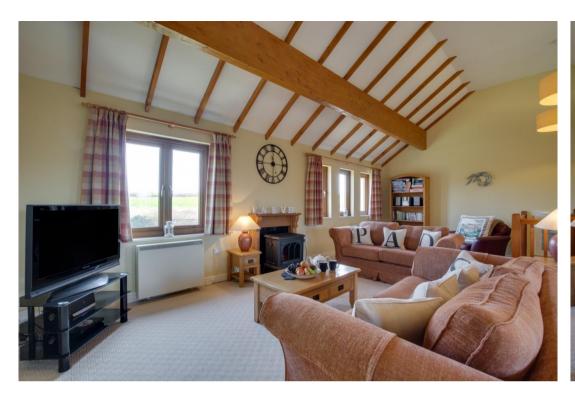

# OPEN PLAN LIVING, DINING ROOM AND KITCHEN

Vaulted, beamed ceilings. Triple aspect room with countryside views. Three wall mounted electric heaters, ceiling lights, wall lights, feature fireplace housing electric coal effect fire, wood mantel surround.