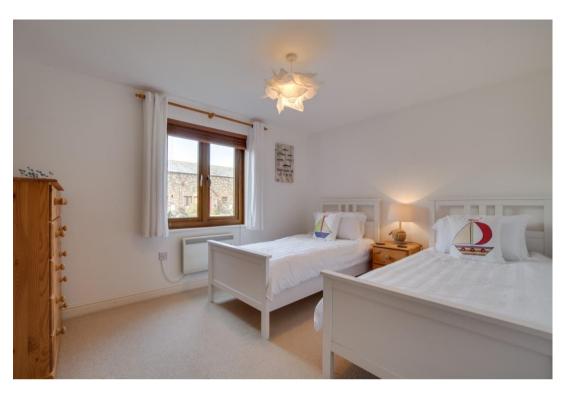

# **BEDROOM 3**

Double glazed window to the front, wall mounted electric heater, ceiling light.

# **BEDROOM 2**

Double glazed window to the rear, wall mounted electric heater, ceiling light.

# BEDROOM 1

Double glazed sliding doors to the rear, wall mounted electric heater, ceiling light, door to;