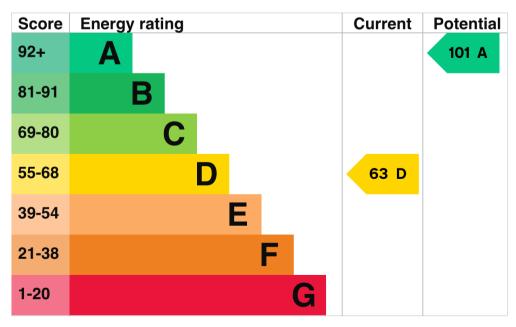

photographs may be taken with a wide-angle lens.





Faireview Cottage is a charming property with a bright interior, set within a small development of converted farm buildings just two miles from the harbour town of Padstow.

Featuring reverse level accommodation which makes the most of lovely countryside views, three spacious bedrooms, an enclosed garden and parking for two cars, this is a real retreat away from the bustling town. Wonderfully located close to the popular beaches of Harlyn Bay, Constantine Bay and Treyarnon Bay, this is a perfect property for holiday letting or investment, combining countryside charm with a superb and highly sought after location.

Fairview Cottage has been a successful holiday let for many years and is sold as a going concern with bookings in place.





# **ENTRANCE**

Front entrance door to;

# HALL

Electric night storage heater, ceiling light, electricity consumer unit, built in understairs cupboard, doors to;

# **BATHROOM**

Heated towel rail, pedestal wash hand basin, wall light & shaver point, paneled bath with shower over, extractor fan, window to the front, close coupled WC. Built in cupboard housing megaflo hot water system.

# **BEDROOM 3**

Double glazed window to the front, wall mounted electric heater, ceiling light.

# **BEDROOM 2**

Double glazed window to the rear, wall mounted electric heater, ceiling light.

# BEDROOM 1

Double glazed sliding doors to the rear, wall mounted electric heater, ceiling light, door to;

# **EN-SUITE**

Shower enclosure, pedestal wash hand basin, heated towel rail, low level WC.

Stairs to