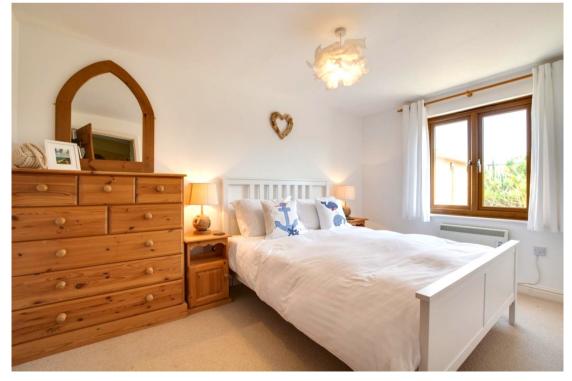

# BEDROOM 1

Double glazed sliding doors to the rear, wall mounted electric heater, ceiling light, door to;

# **EN-SUITE**

Shower enclosure, pedestal wash hand basin, heated towel rail, low level WC.

Stairs to first floor;