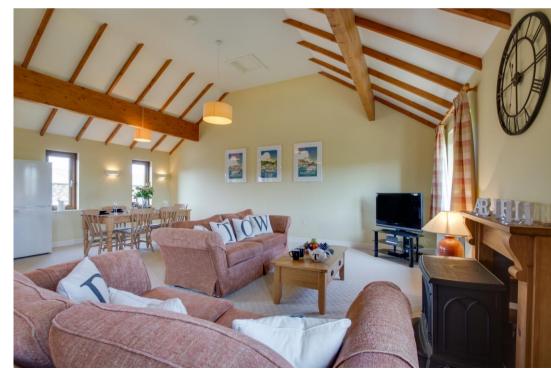

# OPEN PLAN LIVING, DINING ROOM AND KITCHEN

Vaulted, beamed ceilings. Triple aspect room with countryside views. Three wall mounted electric heaters, ceiling lights, wall lights, feature fireplace housing electric coal effect fire, wood mantel surround.