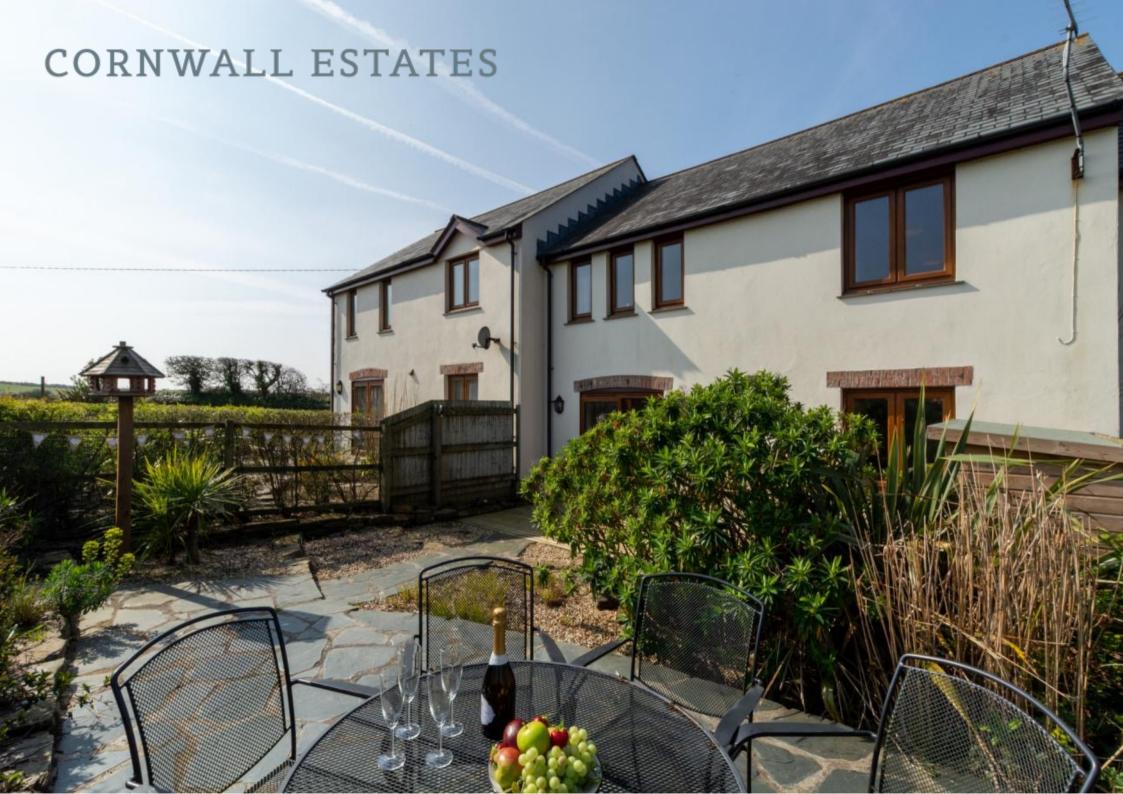

# **CORNWALL ESTATES**

PADSTOW

Faireview, 11 Tregella Farm Cottages,
Near Padstow, PL28 8LJ
£385,000

- ESTABLISHED HOLIDAY LET
- SHORT DRIVE FROM PADSTOW
- IDYLLIC, PEACEFUL SETTING
- THREE BEDROOMS
- VAULTED CEILINGS
- GOOD CONDITION
- PARKING FOR TWO CARS

Faireview Cottage is a charming property with a bright interior, set within a small development of converted farm buildings just two miles from the harbour town of Padstow.

Featuring reverse level accommodation which makes the most of lovely countryside views, three spacious bedrooms, an enclosed garden and parking for two cars, this is a real retreat away from the bustling town. Wonderfully located close to the popular beaches of Harlyn Bay, Constantine Bay and Treyarnon Bay, this is a perfect property for holiday letting or investment, combining countryside charm with a superb and highly sought after location.