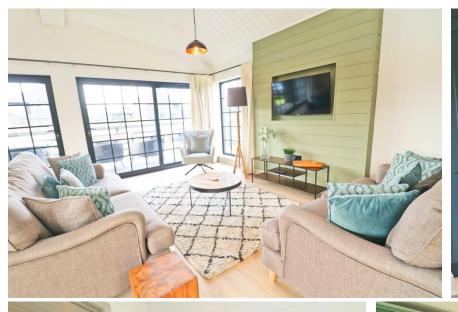

Comprising light and airy accommodation including an open plan living area with stylish fitted kitchen, three double bedrooms, two en-suite shower rooms and a family bathroom.

There is a west facing decked terrace from the living area with seating overlooking the lake and a hot tub sheltered in the corner, with additional railings and gates providing an enclosed space.

#### **OPEN PLAN LIVING ROOM**

Two sets of double glazed sliding doors to terrace, double glazed window to each side elevation, 2 radiators, 3 ceiling lights, recessed spotlights. Contemporary fitted kitchen with base and wall units incorporating Belfast sink unit, built in appliances including fridge / freezer, dishwasher, washer / dryer, electric oven with 4 ring gas hob and extractor over, microwave, wine fridge.