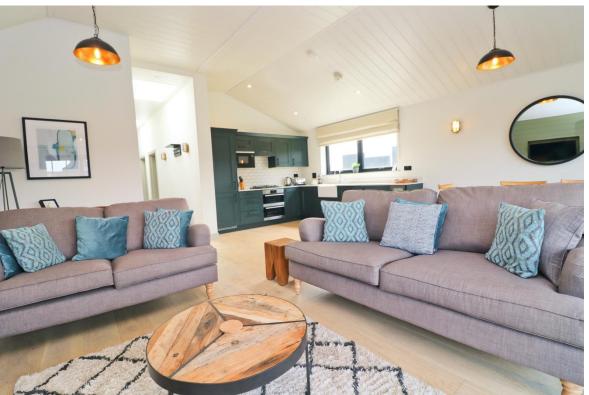

Comprising light and airy accommodation including an open plan living area with stylish fitted kitchen, three double bedrooms, two en-suite shower rooms and a family bathroom.

There is a west facing decked terrace from the living area with seating overlooking the lake and a hot tub sheltered in the corner, with additional railings and gates providing an enclosed space.

#### **OPEN PLAN LIVING ROOM**

Two sets of double glazed sliding doors to terrace, double glazed window to each side elevation, 2 radiators, 3 ceiling lights, recessed spotlights. Contemporary fitted kitchen with base and wall units incorporating Belfast sink unit, built in appliances including fridge / freezer, dishwasher, washer / dryer, electric oven with 4 ring gas hob and extractor over, microwave, wine fridge.