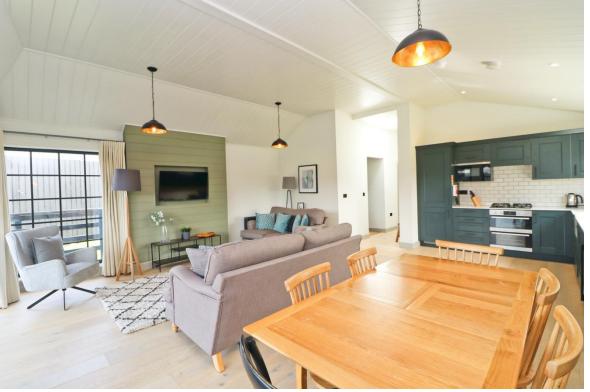

Comprising light and airy accommodation including an open plan living area with stylish fitted kitchen, three double bedrooms, two en-suite shower rooms and a family bathroom.

There is a west facing decked terrace from the living area with seating overlooking the lake and a hot tub sheltered in the corner, with additional railings and gates providing an enclosed space.

#### **OPEN PLAN LIVING ROOM**

Two sets of double glazed sliding doors to terrace, double glazed window to each side elevation, 2 radiators, 3 ceiling lights, recessed spotlights. Contemporary fitted kitchen with base and wall units incorporating Belfast sink unit, built in appliances including fridge / freezer, dishwasher, washer / dryer, electric oven with 4 ring gas hob and extractor over, microwave, wine fridge.