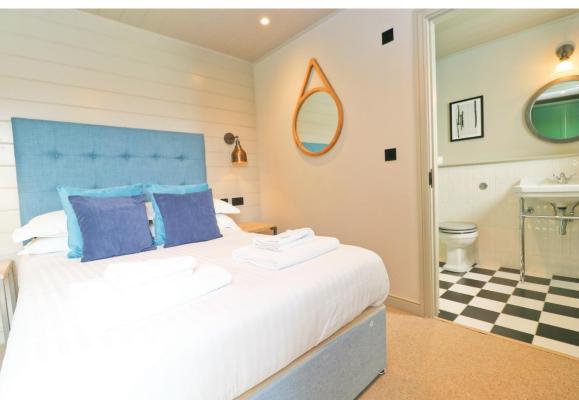

#### BEDROOM 3

Double glazed window, fitted wardrobe, ceiling light, 2 wall lights, recessed spotlights, radiator.

#### BEDROOM 2

Double glazed window, fitted wardrobe, ceiling light, 2 wall lights, recessed spotlights, radiator.

#### **EN-SUITE**

Double glazed window, tiled shower enclosure with rainfall shower plus shower attachment, low level WC, fitted wash hand basin, heated towel rail, tiled floor, recessed spotlights, wall light, extractor fan.