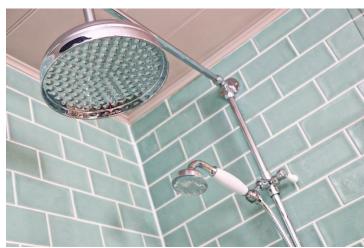

#### **EN-SUITE**

Double glazed window, tiled shower enclosure with rainfall shower plus shower attachment, low level WC, fitted wash hand basin, heated towel rail, tiled floor, recessed spotlights, wall light, extractor fan.