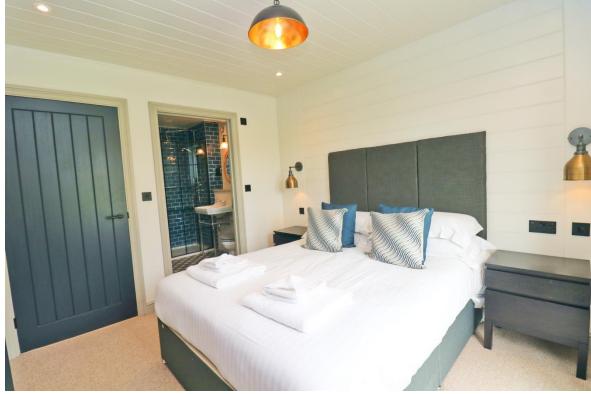

#### BEDROOM 1

Double glazed window, built in wardrobe, ceiling light, 2 wall lights, recessed spotlights, radiator.

#### **EN-SUITE**

Double glazed window, tiled shower enclosure with rainfall shower plus shower attachment, low level WC, fitted wash hand basin, heated towel rail, tiled floor, recessed spotlights, wall light, extractor fan.