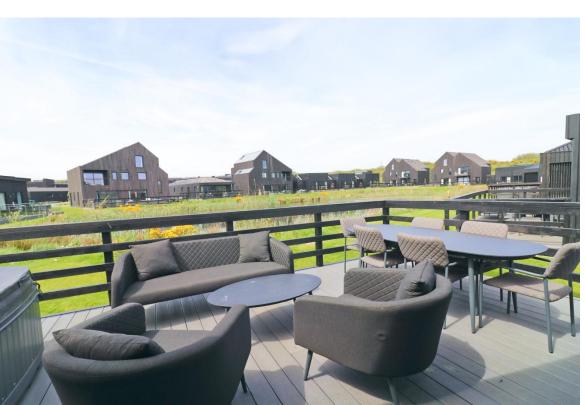

Comprising light and airy accommodation including an open plan living area with stylish fitted kitchen, three double bedrooms, two en-suite shower rooms and a family bathroom.

There is a west facing decked terrace from the living area with seating overlooking the lake and a hot tub sheltered in the corner, with additional railings and gates providing an enclosed space.

#### **OUTSIDE**

Accessed from the living area and externally with a side gate to keep enclosed, there is a decked lakeside terrace with a hot tub enjoying a pleasant west facing outlook.