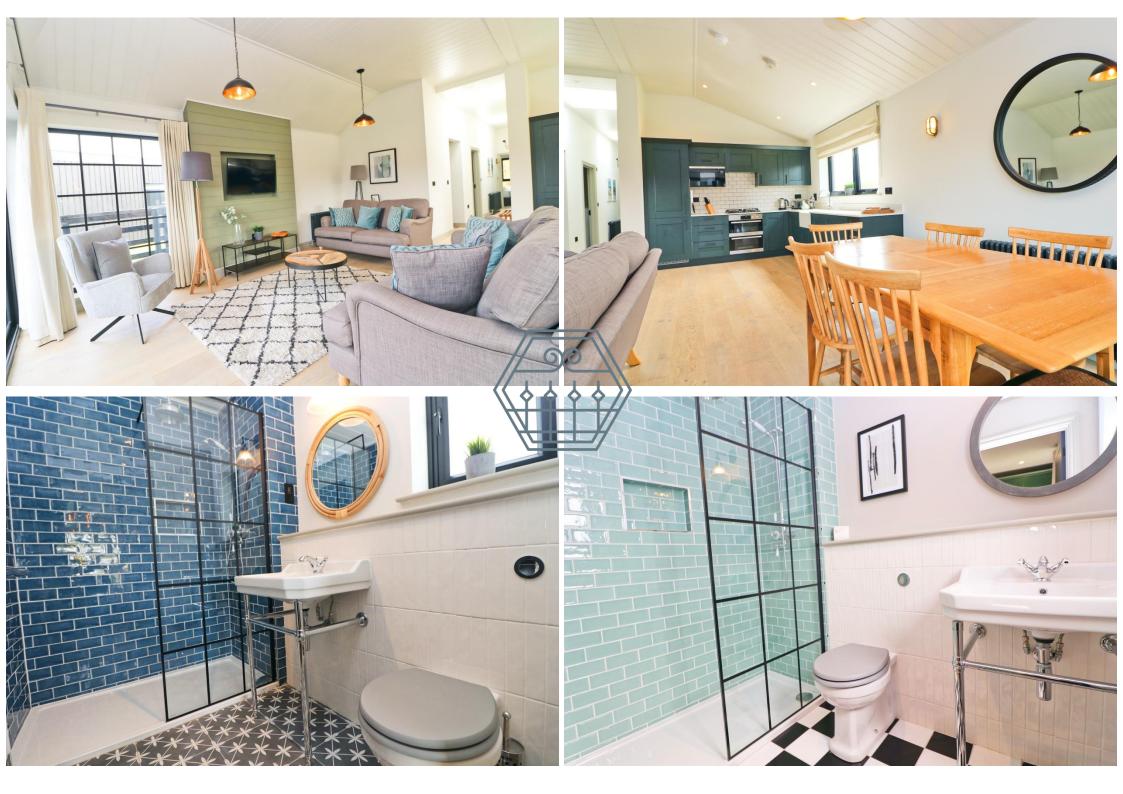

Comprising light and airy accommodation including an open plan living area with stylish fitted kitchen, three double bedrooms, two en-suite shower rooms and a family bathroom.

There is a west facing decked terrace from the living area with seating overlooking the lake and a hot tub sheltered in the corner, with additional railings and gates providing an enclosed space.

#### **OPEN PLAN LIVING ROOM**

Two sets of double glazed sliding doors to terrace, double glazed window to each side elevation, 2 radiators, 3 ceiling lights, recessed spotlights. Contemporary fitted kitchen with base and wall units incorporating Belfast sink unit, built in appliances including fridge / freezer, dishwasher, washer / dryer, electric oven with 4 ring gas hob and extractor over, microwave, wine fridge.

#### **BATHROOM**

Double glazed window, panelled bath with tiled surround and rainfall shower plus shower attachment, low level WC, fitted wash hand basin, heated towel rail, tiled floor, recessed spotlights, wall light, extractor fan.

#### **EN-SUITE**

Double glazed window, tiled shower enclosure with rainfall shower plus shower attachment, low level WC, fitted wash hand basin, heated towel rail, tiled floor, recessed spotlights, wall light, extractor fan.