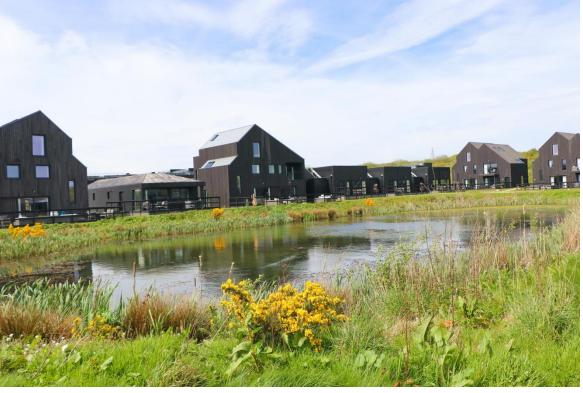

17 The Meadows is a contemporary holiday barn on the popular Retallack Resort, sold ready to go with contents and rentals in place. This detached barn enjoys a desirable corner plot on the edge of the site, overlooking one of the lakes to the front and with an open aspect over fields at the rear.

The Retallack Resort & Spa has an unrivalled selection of on-resort facilities which include;

Indoor swimming pool Spa & health club Kids' dub and playground Restaurant, bar & convenience store Wake park Zorbing Flowrider surf simulator Inflatable aqua park Paddle boarding With more amenities planned on the site to include another restaurant and pool.