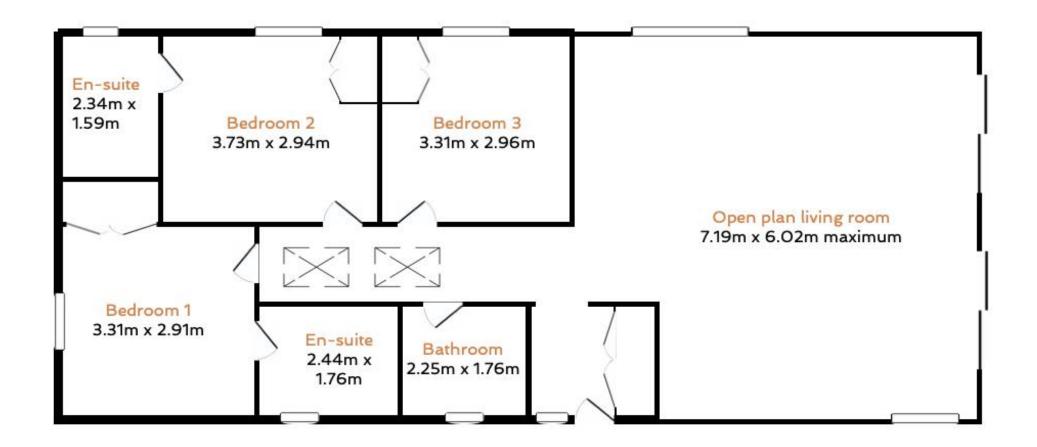

Comprising light and airy accommodation including an open plan living area with stylish fitted kitchen, three double bedrooms, two en-suite shower rooms and a family bathroom.

There is a west facing decked terrace from the living area with seating overlooking the lake and a hot tub sheltered in the corner, with additional railings and gates providing an enclosed space.

#### HALL

Cloaks cupboard housing boiler and hot water cylinder, radiator, recessed spotlights, open to inner hall with 2 skylights, radiator, 2 wall lights, recessed spotlights, doors to bedrooms and bathroom, open into;

#### **OPEN PLAN LIVING ROOM**

Two sets of double glazed sliding doors to terrace, double glazed window to each side elevation, 2 radiators, 3 ceiling lights, recessed spotlights. Contemporary fitted kitchen with base and wall units incorporating Belfast sink unit, built in appliances including fridge / freezer, dishwasher, washer / dryer, electric oven with 4 ring gas hob and extractor over, microwave, wine fridge.

#### **BATHROOM**

Double glazed window, panelled bath with tiled surround and rainfall shower plus shower attachment, low level WC, fitted wash hand basin, heated towel rail, tiled floor, recessed spotlights, wall light, extractor fan.

#### BEDROOM 3

Double glazed window, fitted wardrobe, ceiling light, 2 wall lights, recessed spotlights, radiator.

#### BEDROOM 2

Double glazed window, fitted wardrobe, ceiling light, 2 wall lights, recessed spotlights, radiator.

#### **EN-SUITE**

Double glazed window, tiled shower enclosure with rainfall shower plus shower attachment, low level WC, fitted wash hand basin, heated towel rail, tiled floor, recessed spotlights, wall light, extractor fan.

#### BEDROOM 1

Double glazed window, built in wardrobe, ceiling light, 2 wall lights, recessed spotlights, radiator.