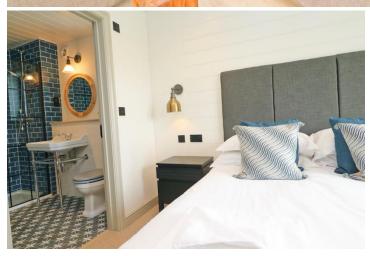

#### BEDROOM 1

Double glazed window, built in wardrobe, ceiling light, 2 wall lights, recessed spotlights, radiator.

#### **EN-SUITE**

Double glazed window, tiled shower enclosure with rainfall shower plus shower attachment, low level WC, fitted wash hand basin, heated towel rail, tiled floor, recessed spotlights, wall light, extractor fan.