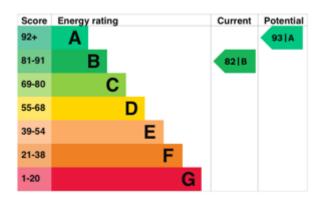

#### **SERVICES/TENURE**

Mains gas, mains water, mains electricity, mains drainage. Council tax not applicable. ADSL broadband. Leasehold property with 997 years remaining on lease. Holiday use only, 52 weeks but must not be a primary residence. Service fees approx. £3,300.