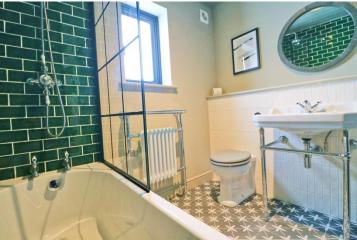

#### **BATHROOM**

Double glazed window, panelled bath with tiled surround and rainfall shower plus shower attachment, low level WC, fitted wash hand basin, heated towel rail, tiled floor, recessed spotlights, wall light, extractor fan.