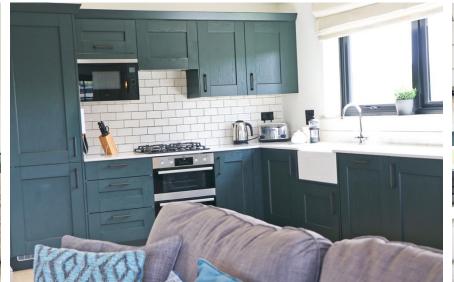

#### **OPEN PLAN LIVING ROOM**

Two sets of double glazed sliding doors to terrace, double glazed window to each side elevation, 2 radiators, 3 ceiling lights, recessed spotlights. Contemporary fitted kitchen with base and wall units incorporating Belfast sink unit, built in appliances including fridge / freezer, dishwasher, washer / dryer, electric oven with 4 ring gas hob and extractor over, microwave, wine fridge.