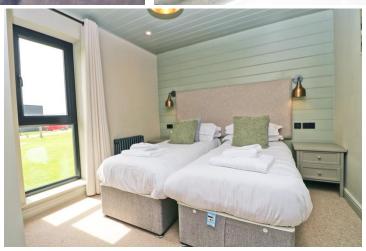

#### BEDROOM 3

Double glazed window, fitted wardrobe, ceiling light, 2 wall lights, recessed spotlights, radiator.

#### BEDROOM 2

Double glazed window, fitted wardrobe, ceiling light, 2 wall lights, recessed spotlights, radiator.