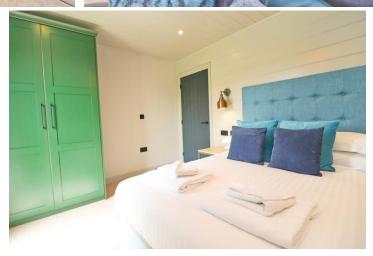

#### BEDROOM 1

Double glazed window, built in wardrobe, ceiling light, 2 wall lights, recessed spotlights, radiator.