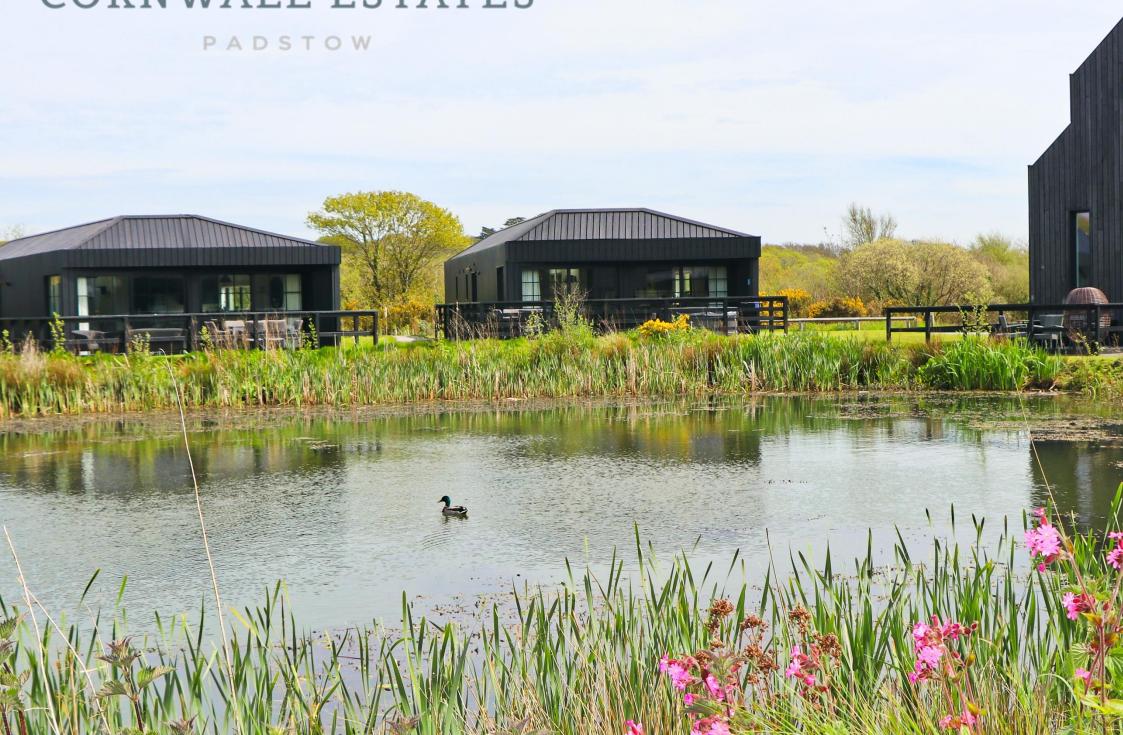

## CORNWALL ESTATES 17 THE MEADOWS, RETALLACK, TR9 6DE £395,000 DETACHED HOLIDAY BARN LAKESIDE POSITION OPEN FIELDS AT REAR THREE BEDROOMS THREE BATHROOMS WEST FACING TERRACE ON THE LAKE HOT TUB **FULLY FURNISHED IDEAL FHL INVESTMENT**

17 The Meadows is a contemporary holiday barn on the popular Retallack Resort, sold ready to go with contents and rentals in place. This detached barn enjoys a desirable corner plot on the edge of the site, overlooking one of the lakes to the front and with an open aspect over fields at the rear.

Comprising light and airy accommodation including an open plan living area with stylish fitted kitchen, three double bedrooms, two en-suite shower rooms and a family bathroom.

There is a west facing decked terrace from the living area with seating overlooking the lake and a hot tub sheltered in the corner, with additional railings and gates providing an enclosed space.

#### **OUTSIDE**

Accessed from the living area and externally with a side gate to keep enclosed, there is a decked lakeside terrace with a hot tub enjoying a pleasant west facing outlook.