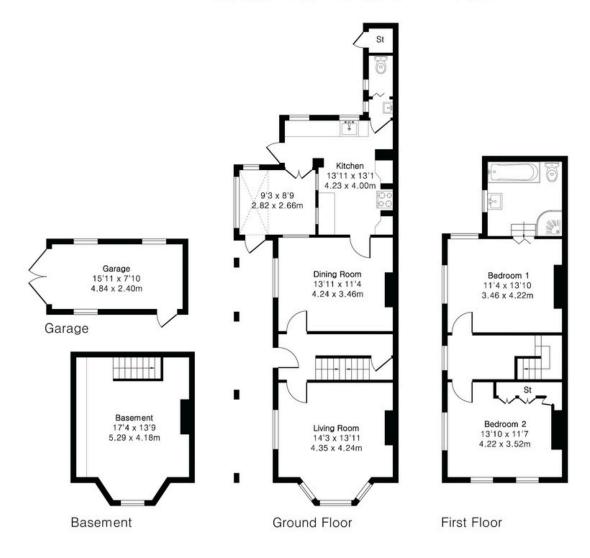

2 BEDROOMS

2 RECEPTION ROOMS

**BASEMENT** 

**GARAGE** 

Tenure: FREEHOLD Council Tax Band: D

EPC: E

## Approximate Gross Internal Area 1516 sq ft - 141 sq m

Basement Area 218 sq ft - 20 sq m Ground Floor Area 686 sq ft - 64 sq m First Floor Area 487 sq ft - 45 sq m Garage Area 125 sq ft - 12 sq m