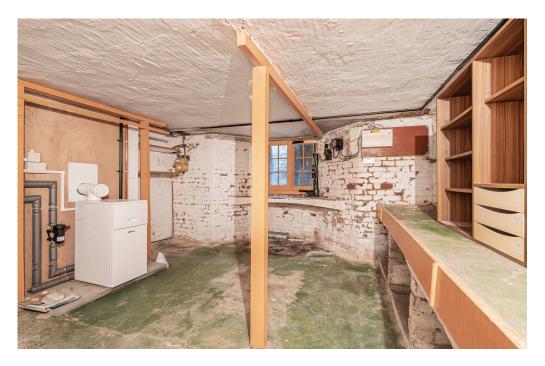

2 BEDROOMS

2 RECEPTION ROOMS

**BASEMENT** 

**GARAGE** 

Tenure: FREEHOLD Council Tax Band: D

EPC: E

## Approximate Gross Internal Area 1516 sq ft - 141 sq m

Basement Area 218 sq ft - 20 sq m Ground Floor Area 686 sq ft - 64 sq m First Floor Area 487 sq ft - 45 sq m Garage Area 125 sq ft - 12 sq m