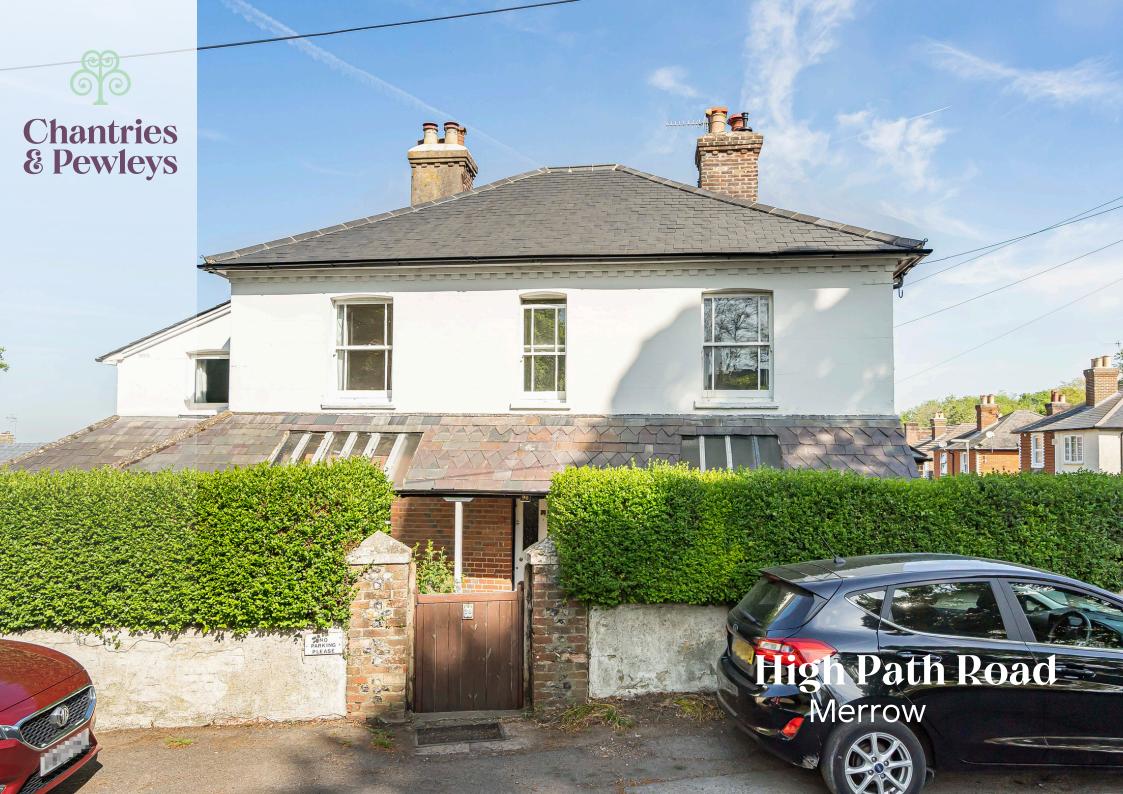

## 98 High Path Road

MERROW, GUILDFORD, SURREY, GU1 2QL

A charming semi-detached Victorian house, filled with an abundance of natural light, uniquely positioned siding onto the Merrow Downs. The house has a lovely feel and offers the perfect opportunity for an incoming purchaser to update to individual taste.

2 BEDROOMS

2 RECEPTION ROOMS

**BASEMENT** 

**GARAGE** 

Tenure: FREEHOLD Council Tax Band: D

EPC: E