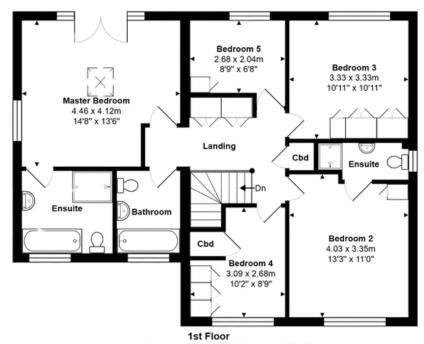

Approx. Gross Internal Area 116.6 m² ... 1255 ft²

## Total Approx. Gross Internal Area 199.5 m2 ... 2147 ft2

All measurements are approximate and for display purposes only. Not to scale, www.energyassessuk.com

Approx. Gross Internal Area 82.9 m2 ... 892 ft2

## 1 Chatfield Drive

MERROW, SURREY GU4 7XP

Set in pretty gardens, this lovely family home offers light, bright and spacious accommodation. Extended by the current owner, the property now offers three reception rooms, a kitchen/breakfast room and a conservatory on the ground floor, whilst on the first floor there are five bedrooms and three bathrooms - a particular highlight being the master bedroom with its vaulted ceiling and lovely distant views.