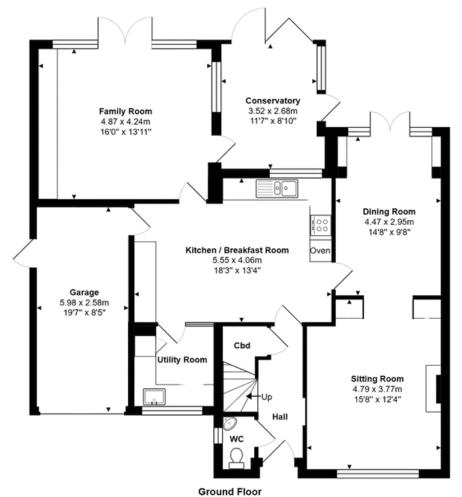

Approx. Gross Internal Area 116.6 m² ... 1255 ft²

## Total Approx. Gross Internal Area 199.5 m2 ... 2147 ft2

All measurements are approximate and for display purposes only. Not to scale, www.energyassessuk.com

Approx. Gross Internal Area 82.9 m2 ... 892 ft2

## 1 Chatfield Drive

MERROW, SURREY GU4 7XP

Set in pretty gardens, this lovely family home offers light, bright and spacious accommodation. Extended by the current owner, the property now offers three reception rooms, a kitchen/breakfast room and a conservatory on the ground floor, whilst on the first floor there are five bedrooms and three bathrooms - a particular highlight being the master bedroom with its vaulted ceiling and lovely distant views.