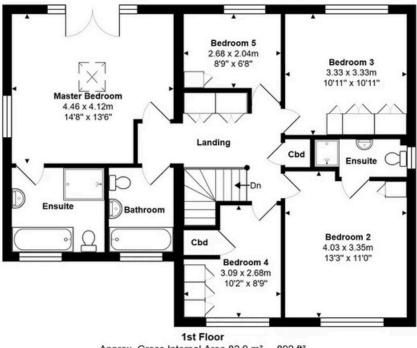

# **1 Chatfield Drive** MERROW, SURREY GU4 7XP

Set in pretty gardens, this lovely family home offers light, bright and spacious accommodation. Extended by the current owner, the property now offers three reception rooms, a kitchen/breakfast room and a conservatory on the ground floor, whilst on the first floor there are five bedrooms and three bathrooms a particular highlight being the master bedroom with its vaulted ceiling and lovely distant views.

# **5 BEDROOMS**