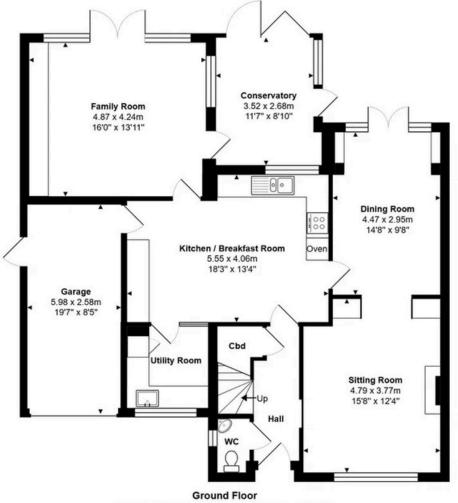

# **1 Chatfield Drive** MERROW, SURREY GU4 7XP

Set in pretty gardens, this lovely family home offers light, bright and spacious accommodation. Extended by the current owner, the property now offers three reception rooms, a kitchen/breakfast room and a conservatory on the ground floor, whilst on the first floor there are five bedrooms and three bathrooms a particular highlight being the master bedroom with its vaulted ceiling and lovely distant views.

# **3** REEPTION ROOMS

### **KITCHEN/BREAKFAST ROOM**

### GARAGE

Tenure: Freehold Council Tax Band: F EPC: C

Approx. Gross Internal Area 116.6 m<sup>2</sup> ... 1255 ft<sup>2</sup>

Approx. Gross Internal Area 82.9 m<sup>2</sup> ... 892 ft<sup>2</sup>

01483 347100 Merrow@chantriesandpewleys.com 249 Epsom Rd, Merrow, Guildford GU1 2RE