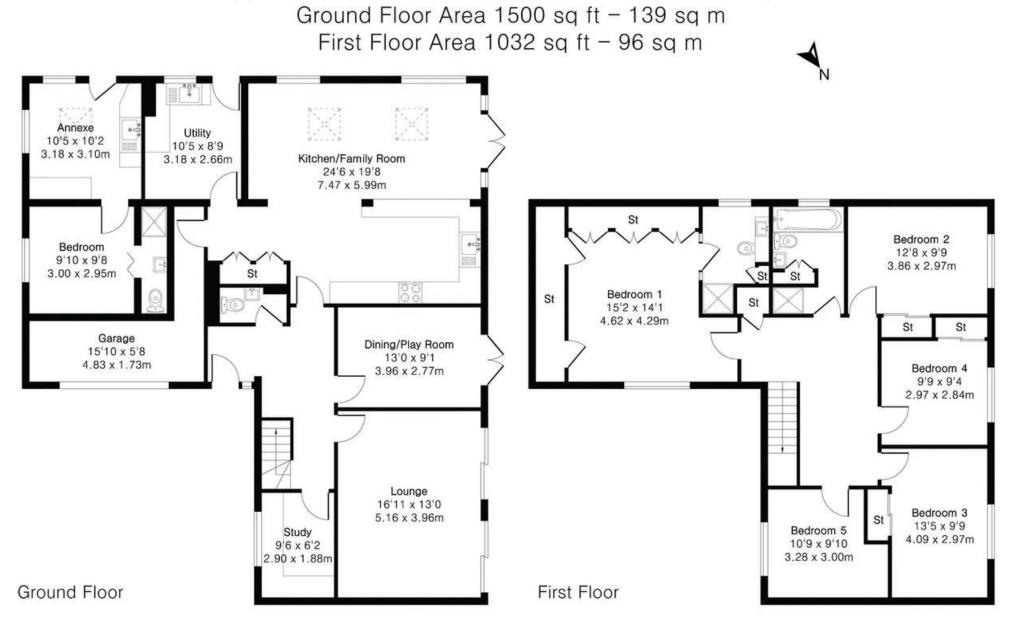

## 19 Selbourne Road

BURPHAM, SURREY, GU4 7JP

Occupying a tucked-away position, this beautifully presented family home has with light, bright and spacious accommodation, including three reception rooms as well as a lovely kitchen/dining/family room. The double garage has been partially converted to now offer a two room annexe with an en-suite shower room.

## **5**BEDROOMS

4 RECEPTION ROOMS

SOUTH-WEST FACING GARDEN

1BEDROOM ANNEXE

Tenure: Freehold Council Tax Band: G

EPC: C

## Approximate Gross Internal Area 2532 sq ft - 235 sq m