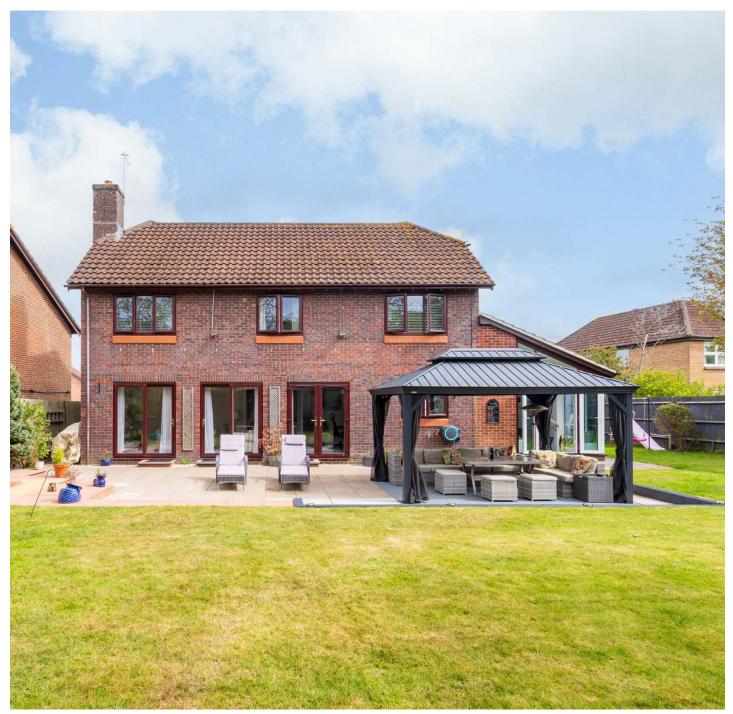

## 19 Selbourne Road

BURPHAM, SURREY, GU4 7JP

Occupying a tucked-away position, this beautifully presented family home has with light, bright and spacious accommodation, including three reception rooms as well as a lovely kitchen/dining/family room. The double garage has been partially converted to now offer a two room annexe with an en-suite shower room.

## **5**BEDROOMS

4 RECEPTION ROOMS

SOUTH-WEST FACING GARDEN

1BEDROOM ANNEXE

Tenure: Freehold Council Tax Band: G

EPC: C