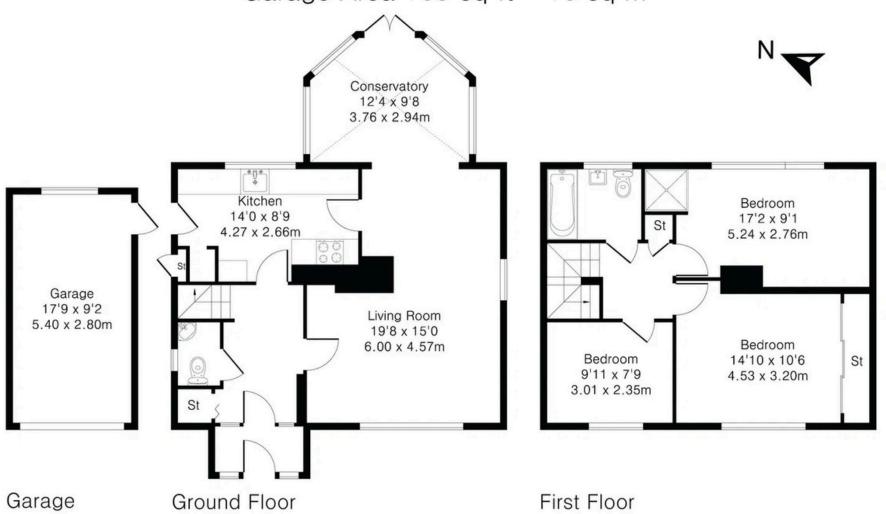

## Approximate Gross Internal Area 1286 sq ft - 120 sq m

Ground Floor Area 631 sq ft - 59 sq m First Floor Area 492 sq ft - 46 sq m Garage Area 163 sq ft - 15 sq m