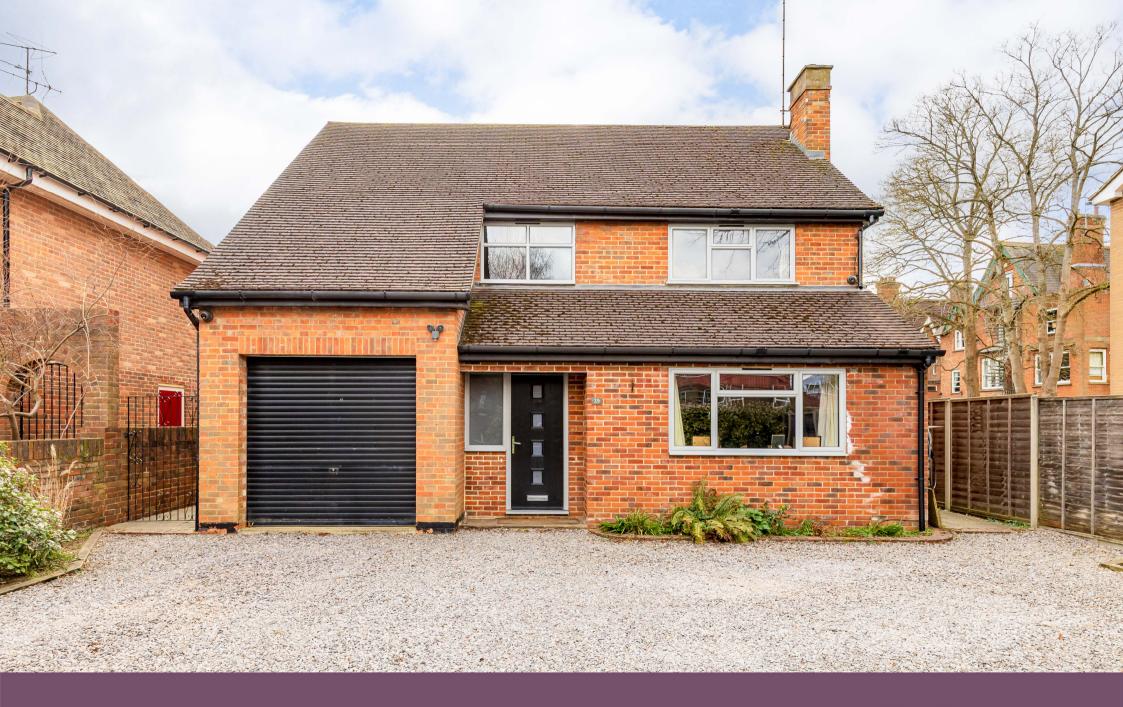

Generously proportioned five-bedroom family home, with fantastic garden, close to excellent schools.

Set in mature, southerly facing gardens, 39 Boxgrove Avenue is a spacious five-bedroom detached family home, with generously proportioned accommodation arranged over two floors. Extended and renovated by the current owners, the house now offers two goodsized reception rooms and the 30ft kitchen/breakfast room with bi-fold doors out on to the rear garden. Upstairs there are five bedrooms, one of which is en-suite, and a large family bathroom. Other features of note include a re-tiled roof, solar panels, underfloor heating and an electric car charging point.