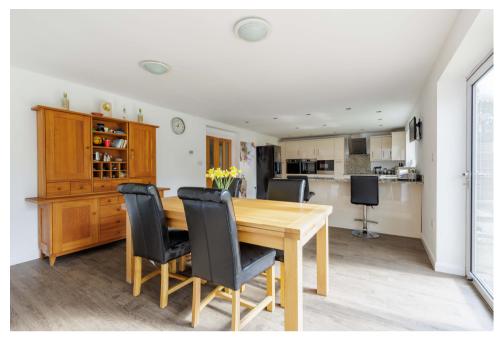

Generously proportioned five-bedroom family home, with fantastic garden, close to excellent schools.

Set in mature, southerly facing gardens, 39 Boxgrove Avenue is a spacious five-bedroom detached family home, with generously proportioned accommodation arranged over two floors. Extended and renovated by the current owners, the house now offers two goodsized reception rooms and the 30ft kitchen/breakfast room with bi-fold doors out on to the rear garden. Upstairs there are five bedrooms, one of which is en-suite, and a large family bathroom. Other features of note include a re-tiled roof, solar panels, underfloor heating and an electric car charging point.