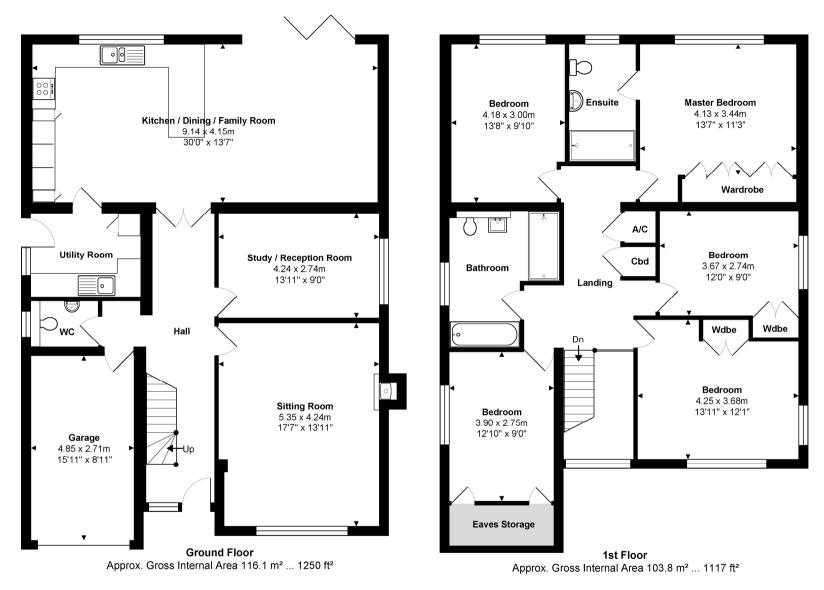

5 bedrooms
Family bathroom & en-suite shower room
Living room with log burner
Study
Kitchen/dining/family room
Utility room
Cloakroom
Garage & driveway
Good-sized mature rear garden
Freehold, Council tax band F. EPC B.

Generously proportioned five-bedroom family home, with fantastic garden, close to excellent schools.

Set in mature, southerly facing gardens, 39 Boxgrove Avenue is a spacious five-bedroom detached family home, with generously proportioned accommodation arranged over two floors. Extended and renovated by the current owners, the house now offers two goodsized reception rooms and the 30ft kitchen/breakfast room with bi-fold doors out on to the rear garden. Upstairs there are five bedrooms, one of which is en-suite, and a large family bathroom. Other features of note include a re-tiled roof, solar panels, underfloor heating and an electric car charging point.

Total Approx. Gross Internal Area 219.9 m² ... 2367 ft² (excluding eaves storage)

All measurements are approximate and for display purposes only. Not to scale, www.energyassessuk.com