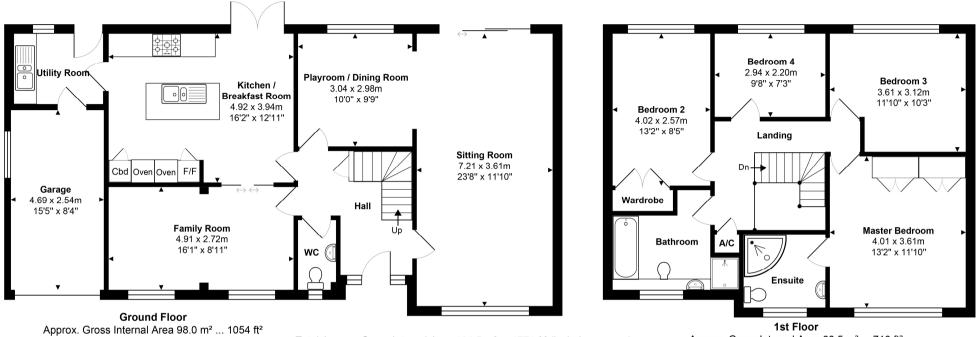

Total Approx. Gross Internal Area 164.5 m<sup>2</sup> ... 1771 ft<sup>2</sup> (includes garage) All measurements are approximate and for display purposes only. Not to scale, www.energyassessuk.com

Approx. Gross Internal Area 66.5 m<sup>2</sup> ... 716 ft<sup>2</sup>