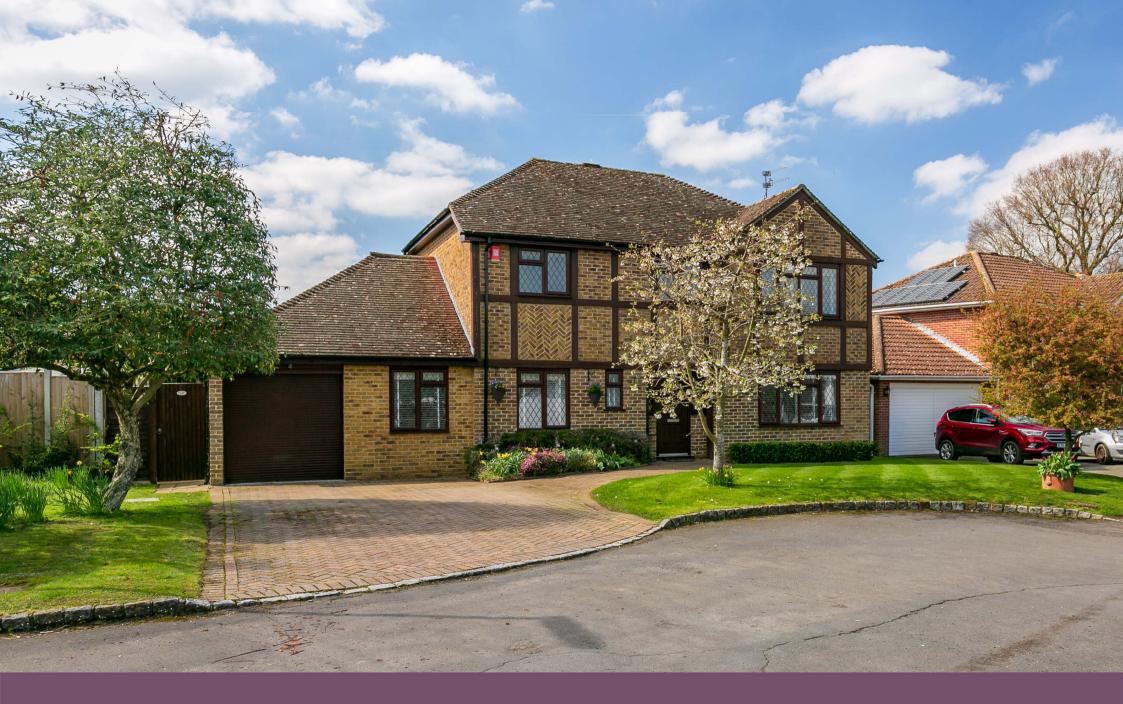

5 Kestrel Close, Merrow Park, Guildford, Surrey, GU4 7DR

Master bedroom with en-suite 3 further bedrooms Sitting room Family room & dining room Kitchen/breakfast room & utility Driveway & garage Garden Tenure Freehold Coucil tax band G. EPC C

Conveniently situated in a quiet cul-de-sac, and within walking distance of a number of excellent local schools, 5 Kestrel Close is a stunning four-bedroom family home. The subject of extensive renovation works in recent years, the house offers light, bright and spacious accommodation arranged over two floors. Features of note include the lovely kitchen which was fitted by Saffron Kitchens in Merrow to an exacting standard, which opens on to the family room and the large sitting room which is open to the playroom/dining room. Also, of note is the re-fitted en-suite shower room to the master bedroom. Outside, the rear garden enjoys a high degree of privacy and has a westerly aspect.