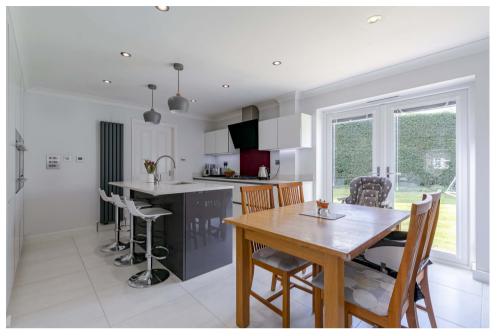

Conveniently situated in a quiet cul-de-sac, and within walking distance of a number of excellent local schools, 5 Kestrel Close is a stunning four-bedroom family home. The subject of extensive renovation works in recent years, the house offers light, bright and spacious accommodation arranged over two floors. Features of note include the lovely kitchen which was fitted by Saffron Kitchens in Merrow to an exacting standard, which opens on to the family room and the large sitting room which is open to the playroom/dining room. Also, of note is the re-fitted en-suite shower room to the master bedroom. Outside, the rear garden enjoys a high degree of privacy and has a westerly aspect.