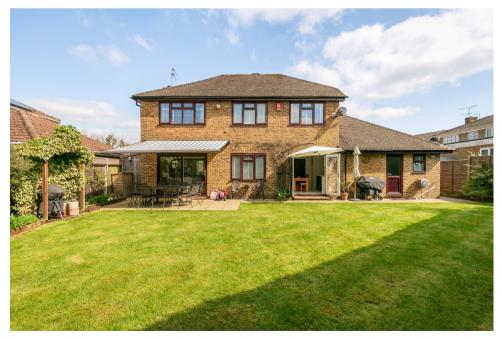

5 Kestrel Close, Merrow Park, Guildford, Surrey, GU4 7DR

Master bedroom with en-suite 3 further bedrooms Sitting room Family room & dining room Kitchen/breakfast room & utility Driveway & garage Garden Tenure Freehold Coucil tax band G. EPC C

Conveniently situated in a quiet cul-de-sac, and within walking distance of a number of excellent local schools, 5 Kestrel Close is a stunning four-bedroom family home. The subject of extensive renovation works in recent years, the house offers light, bright and spacious accommodation arranged over two floors. Features of note include the lovely kitchen which was fitted by Saffron Kitchens in Merrow to an exacting standard, which opens on to the family room and the large sitting room which is open to the playroom/dining room. Also, of note is the re-fitted en-suite shower room to the master bedroom. Outside, the rear garden enjoys a high degree of privacy and has a westerly aspect.