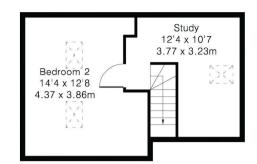

On the first floor is the master bedroom with en suite bathroom, 2 further double bedrooms and an additional single bedroom. On the second floor is a further double bedroom and additional storage area.

## Approximate Gross Internal Area 2216 sq ft - 206 sq m

Ground Floor Area 1237 sq ft - 115 sq m First Floor Area 710 sq ft - 66 sq m Second Floor Area 269 sq ft - 25 sq m

Second Floor

First Floor