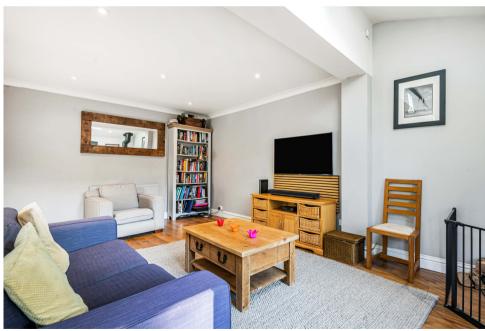

Set in mature gardens which enjoy a westerly aspect at the rear, 5 Merrow Woods is a beautifully presented detached family home, dating from the early 1930's.

Extended in recent years, the house now offers light, bright and spacious accommodation arranged over three floors. Of particular note is the kitchen/dining/family room which gives access out via two sets of patio doors, to the rear garden.