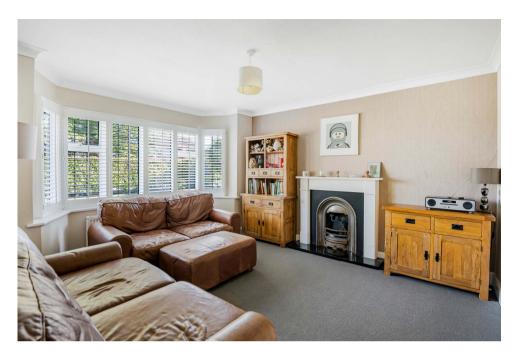

Set in mature gardens which enjoy a westerly aspect at the rear, 5 Merrow Woods is a beautifully presented detached family home, dating from the early 1930's.

Extended in recent years, the house now offers light, bright and spacious accommodation arranged over three floors. Of particular note is the kitchen/dining/family room which gives access out via two sets of patio doors, to the rear garden.

On the first floor is the master bedroom with en suite bathroom, 2 further double bedrooms and an additional single bedroom. On the second floor is a further double bedroom and additional storage area.