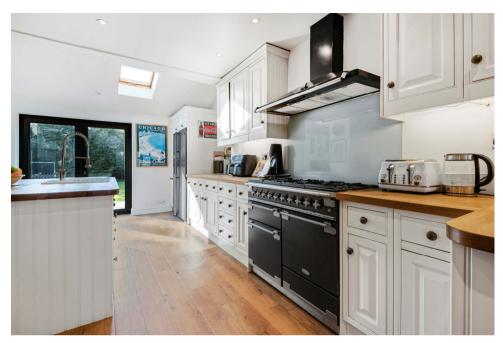

Set in mature gardens which enjoy a westerly aspect at the rear, 5 Merrow Woods is a beautifully presented detached family home, dating from the early 1930's.

Extended in recent years, the house now offers light, bright and spacious accommodation arranged over three floors. Of particular note is the kitchen/dining/family room which gives access out via two sets of patio doors, to the rear garden.