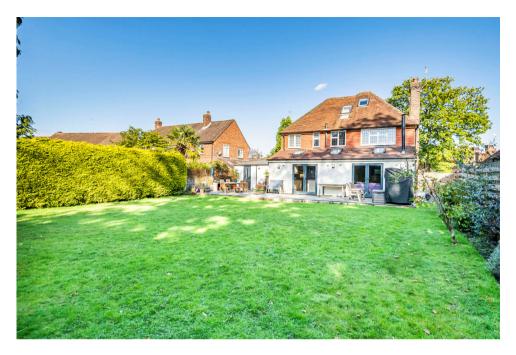

Set in mature gardens which enjoy a westerly aspect at the rear, 5 Merrow Woods is a beautifully presented detached family home, dating from the early 1930's.

Extended in recent years, the house now offers light, bright and spacious accommodation arranged over three floors. Of particular note is the kitchen/dining/family room which gives access out via two sets of patio doors, to the rear garden.