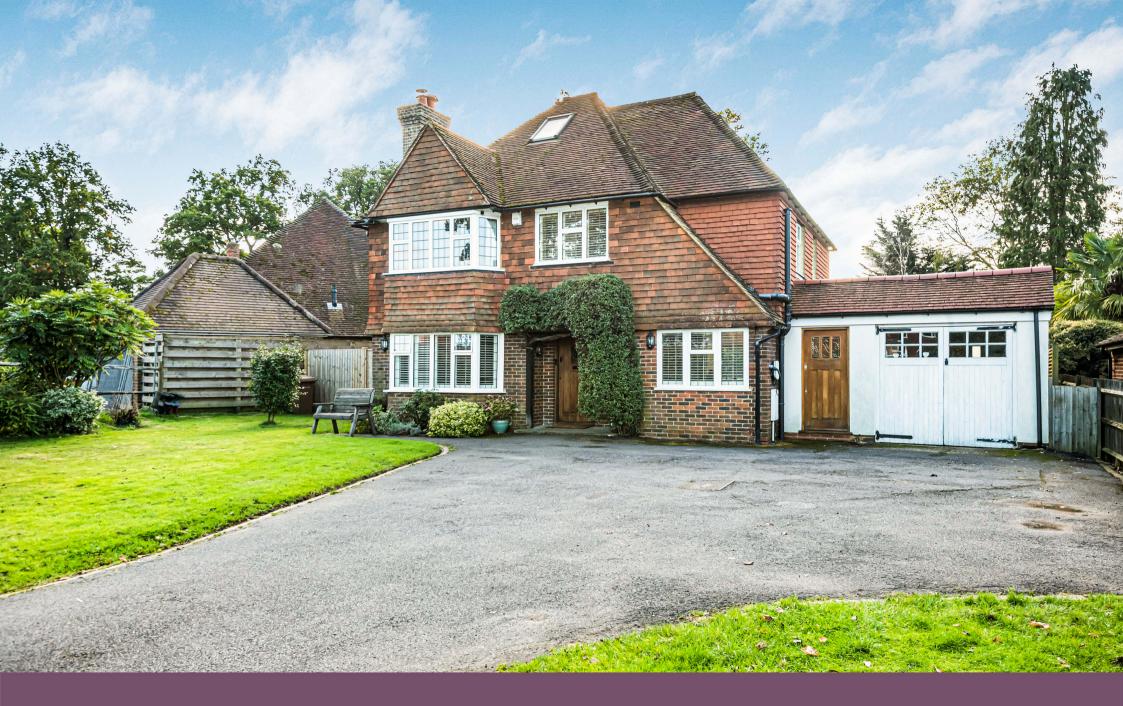

Set in mature gardens which enjoy a westerly aspect at the rear, 5 Merrow Woods is a beautifully presented detached family home, dating from the early 1930's.

Extended in recent years, the house now offers light, bright and spacious accommodation arranged over three floors. Of particular note is the kitchen/dining/family room which gives access out via two sets of patio doors, to the rear garden.