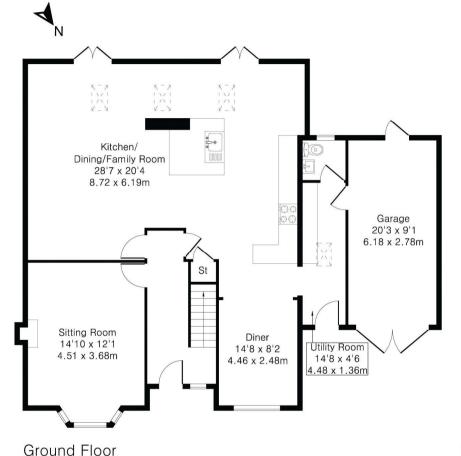

## Approximate Gross Internal Area 2216 sq ft - 206 sq m

Ground Floor Area 1237 sq ft - 115 sq m First Floor Area 710 sq ft - 66 sq m Second Floor Area 269 sq ft - 25 sq m

Second Floor

First Floor