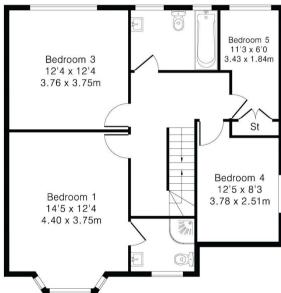

On the first floor is the master bedroom with en suite bathroom, 2 further double bedrooms and an additional single bedroom. On the second floor is a further double bedroom and additional storage area.

## Approximate Gross Internal Area 2216 sq ft - 206 sq m

Ground Floor Area 1237 sq ft - 115 sq m First Floor Area 710 sq ft - 66 sq m Second Floor Area 269 sq ft - 25 sq m

Second Floor

First Floor