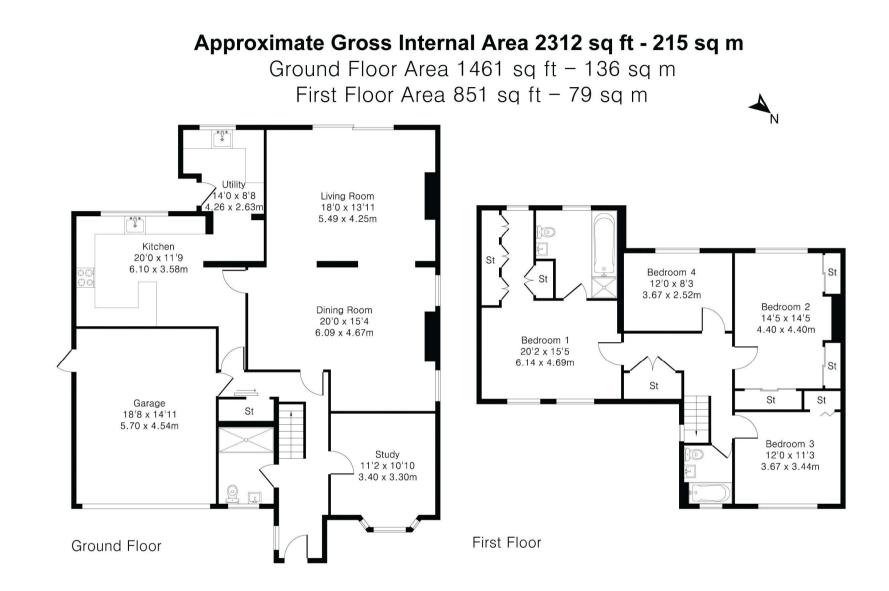

16 Paddock Road, Burpham, Guildford, Surrey, GU4 7LL

Master bedroom with en-suite bathroom & dressing room 3 further bedrooms Family bathroom & downstairs shower room Living room Dining room Study Kitchen & utility room Driveway & garage Good-sized rear garden Freehold. Council tax band G. EPC D.

Lovely four-bedroom family home, with large garden, set in an highly regarded private road.

Conveniently situated in large, mature and private gardens, 16 Paddock Road is an attractive family home with generously proportioned accommodation, including four double bedrooms. The property does now require some updating and is set in a sought-after private road within a short walk of Burpham's shops and excellent schools.