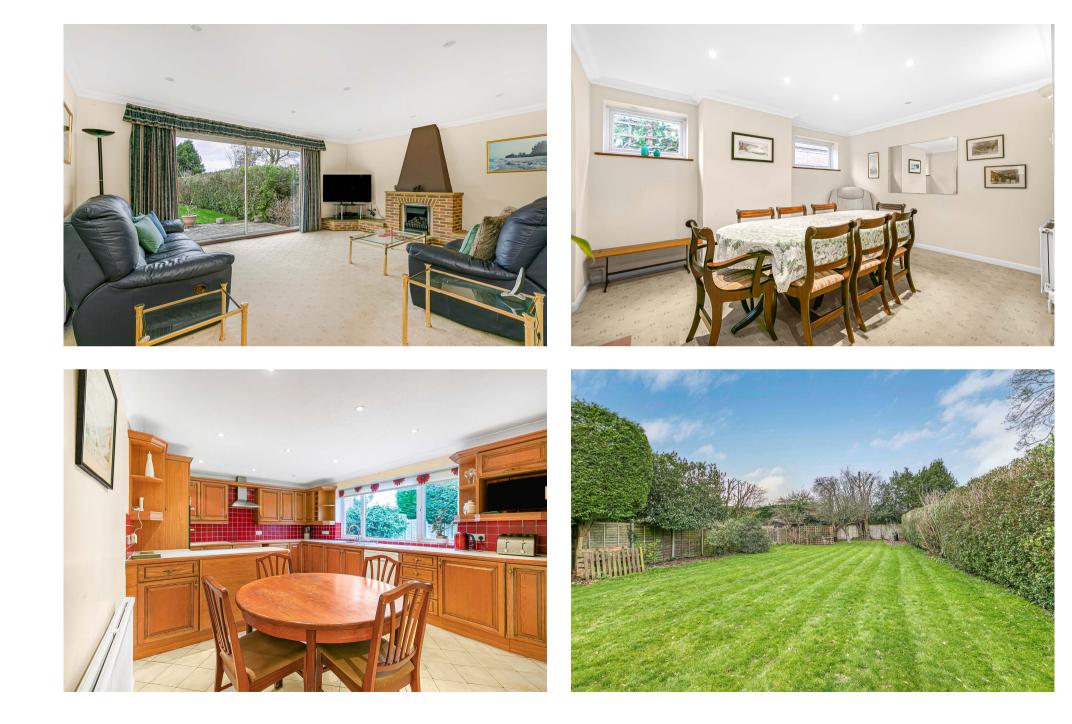

16 Paddock Road, Burpham, Guildford, Surrey, GU4 7LL

Master bedroom with en-suite bathroom & dressing room 3 further bedrooms Family bathroom & downstairs shower room Living room Dining room Study Kitchen & utility room Driveway & garage Good-sized rear garden Freehold. Council tax band G. EPC D.