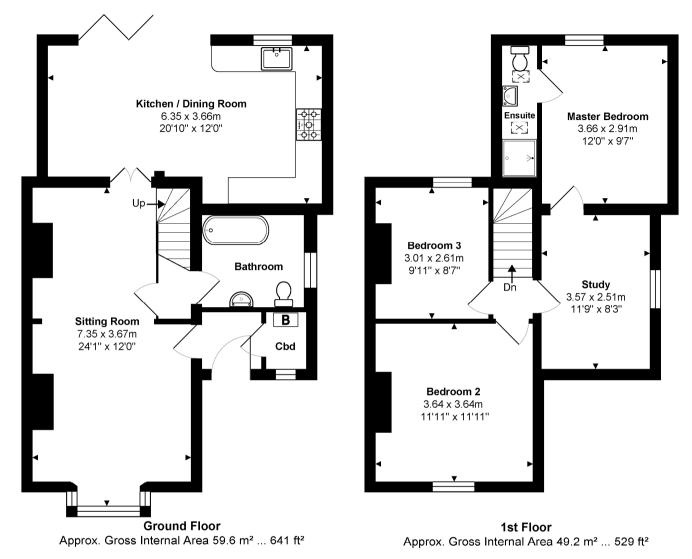

Total Approx. Gross Internal Area 108.8 m<sup>2</sup> ... 1172 ft<sup>2</sup>

All measurements are approximate and for display purposes only. Not to scale, www.energyassessuk.com