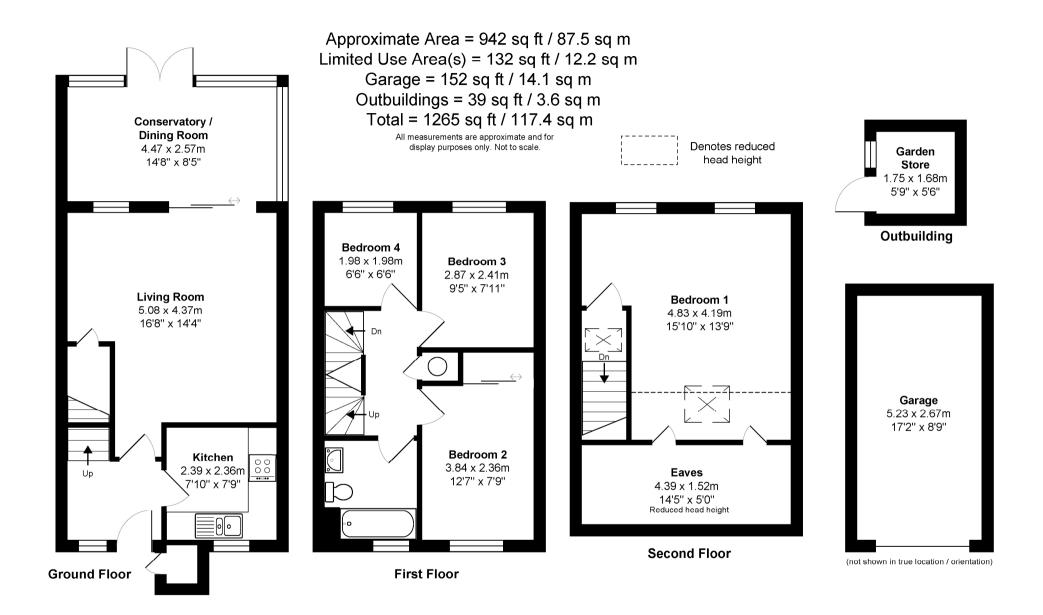

7 Whipley Close, Burpham, Guildford, Surrey, GU4 7SW

4 bedrooms Living room Conservatory/dining room Modern fitted kitchen Bathroom Garden Garage & parking Tenure Freehold Council tax band D EPC C

A fantastic 4 bedroom end of terrace family home, which is located within the catchment for several excellent schools. The property is arranged over three floors including a generously proportioned conservatory/dining room overlooking the south facing rear garden, a fitted shaker-style kitchen and a 16'8 ft living room.

Upstairs there are three bedrooms with family bathroom and on the second floor the main bedroom. Outside a driveway and garage provide off street parking and the low maintenance sunny garden, has an area of artificial lawn with patio area giving space for entertaining and garden store.