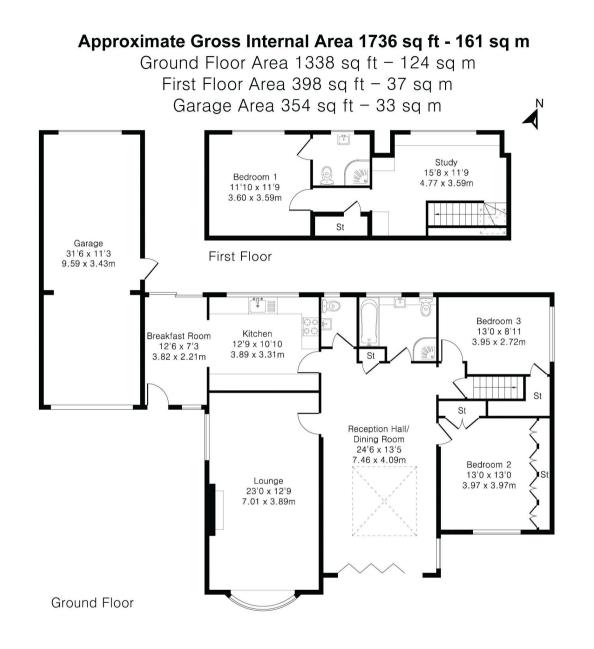

11 Grove Road, Merrow, Guildford, Surrey, GU1 2HR

3 bedrooms Family bathroom & shower room 23ft living room with wood burner Reception hall/dining room Kitchen/breakfast room Study Driveway & garage Lovely mature gardens to front & rear Freehold Council tax band G. EPC B.

Beautifully presented detached home, in partly walled gardens, close to Merrow Downs.

Conveniently situated in a quiet, tucked-away location, yet within a short walk of excellent schools and Merrow Downs, 11 Grove Road is a beautifully appointed detached family home, offering light, bright and spacious accommodation arranged over two floors. Features of note include the 23ft lounge with its log-burning stove and the suite of rooms on the first floor which include an en-suite bedroom and study area. The property is set in attractively laid out and partly-walled gardens to both the front and rear, which offer space ideal for relaxation and entertaining, whilst retaining a good degree of privacy. Subject to the relevant consents, there is scope to the left hand side to further enlarge the living space where the garage is currently, if so desired.