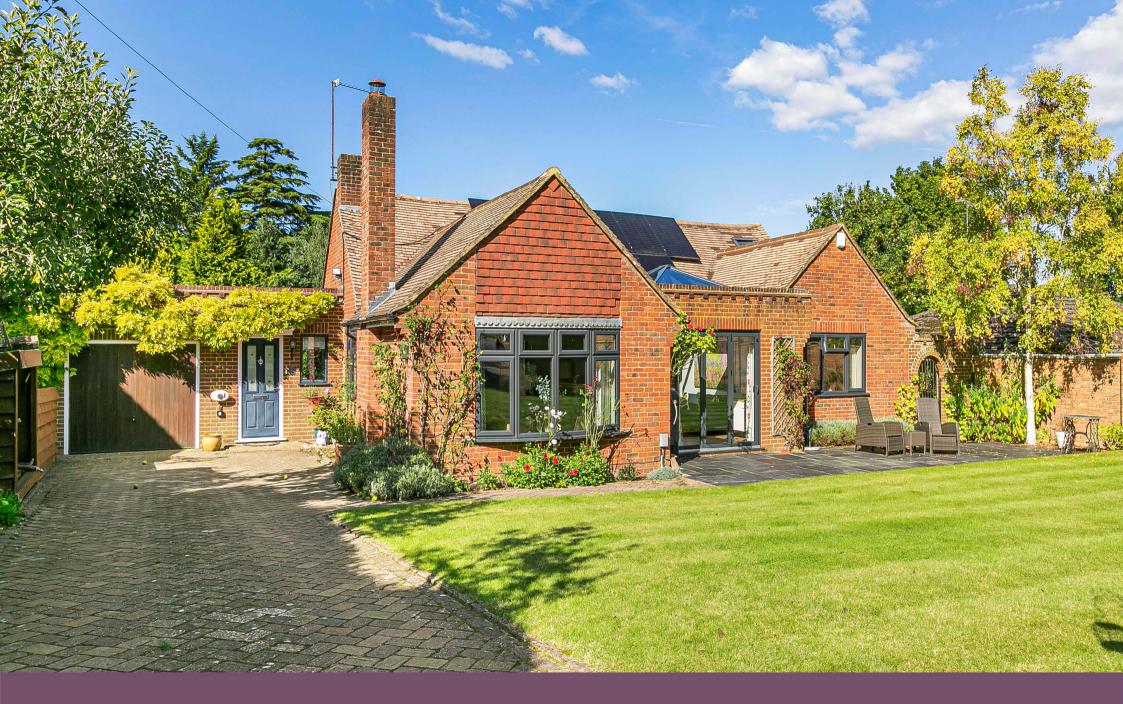

11 Grove Road, Merrow, Guildford, Surrey, GU1 2HR

3 bedrooms Family bathroom & shower room 23ft living room with wood burner Reception hall/dining room Kitchen/breakfast room Study Driveway & garage Lovely mature gardens to front & rear Freehold Council tax band G. EPC B.

Beautifully presented detached home, in partly walled gardens, close to Merrow Downs.

Conveniently situated in a quiet, tucked-away location, yet within a short walk of excellent schools and Merrow Downs, 11 Grove Road is a beautifully appointed detached family home, offering light, bright and spacious accommodation arranged over two floors. Features of note include the 23ft lounge with its log-burning stove and the suite of rooms on the first floor which include an en-suite bedroom and study area. The property is set in attractively laid out and partly-walled gardens to both the front and rear, which offer space ideal for relaxation and entertaining, whilst retaining a good degree of privacy. Subject to the relevant consents, there is scope to the left hand side to further enlarge the living space where the garage is currently, if so desired.