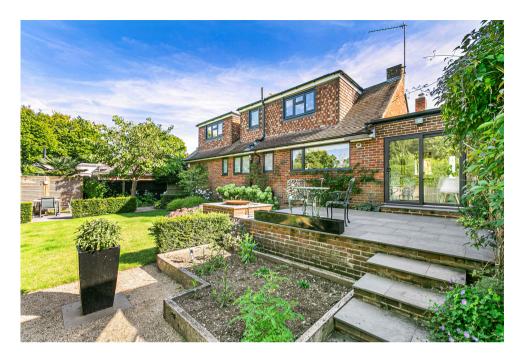

Beautifully presented detached home, in partly walled gardens, close to Merrow Downs.

Conveniently situated in a quiet, tucked-away location, yet within a short walk of excellent schools and Merrow Downs, 11 Grove Road is a beautifully appointed detached family home, offering light, bright and spacious accommodation arranged over two floors. Features of note include the 23ft lounge with its log-burning stove and the suite of rooms on the first floor which include an en-suite bedroom and study area. The property is set in attractively laid out and partly-walled gardens to both the front and rear, which offer space ideal for relaxation and entertaining, whilst retaining a good degree of privacy. Subject to the relevant consents, there is scope to the left hand side to further enlarge the living space where the garage is currently, if so desired.