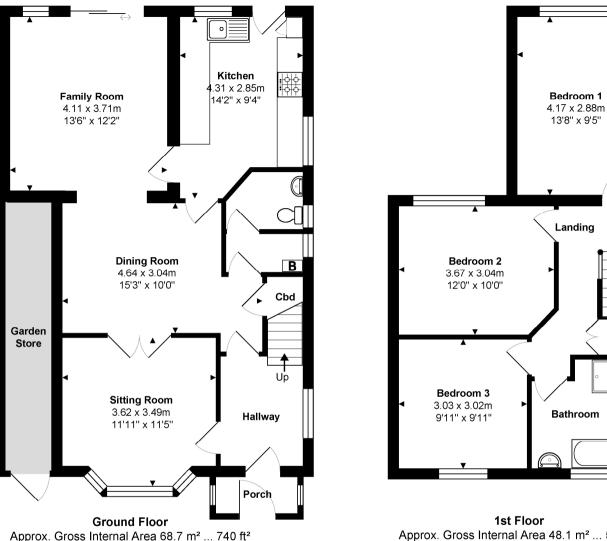

Approx. Gross Internal Area 48.1 m<sup>2</sup> ... 518 ft<sup>2</sup>

A/C

Total Approx. Gross Internal Area 116.8 m<sup>2</sup> ... 1257 ft<sup>2</sup> (excluding garden store)

All measurements are approximate and for display purposes only. Not to scale, www.energyassessuk.com