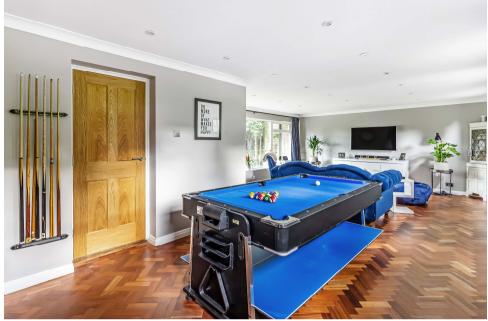

Olive Tree House is located on a sought after, private road close to several excellent schools and Merrow Downs, having been renovated and modernised to the highest of standards.

On entering, the hallway has the original parquet flooring, which runs through the principal reception rooms on the ground floor. The open-plan kitchen and dining room are to the rear of the property, with bi-folding doors which open out to the garden. The stone flooring has underfloor heating, and the same porcelain tiles extend out to the garden terrace. The recently fitted kitchen is fitted with a range of shaker-style kitchen units with integrated appliances, a central island with additional storage, and a breakfast bar for casual dining in addition to the formal dining space. The formal sitting room has a log burning stove, and is dual aspect with large windows to the front with views over to the green and landscaped front garden, and French doors to the rear, which open out to the garden. An additional reception room is beyond, currently set up as a games room/ family room. There is also a study adjacent to this room. The utility space has a side entrance to the front of the property and a second stable door to the rear courtyard area. There is plenty of storage and access to the garage with electricity and water connections.