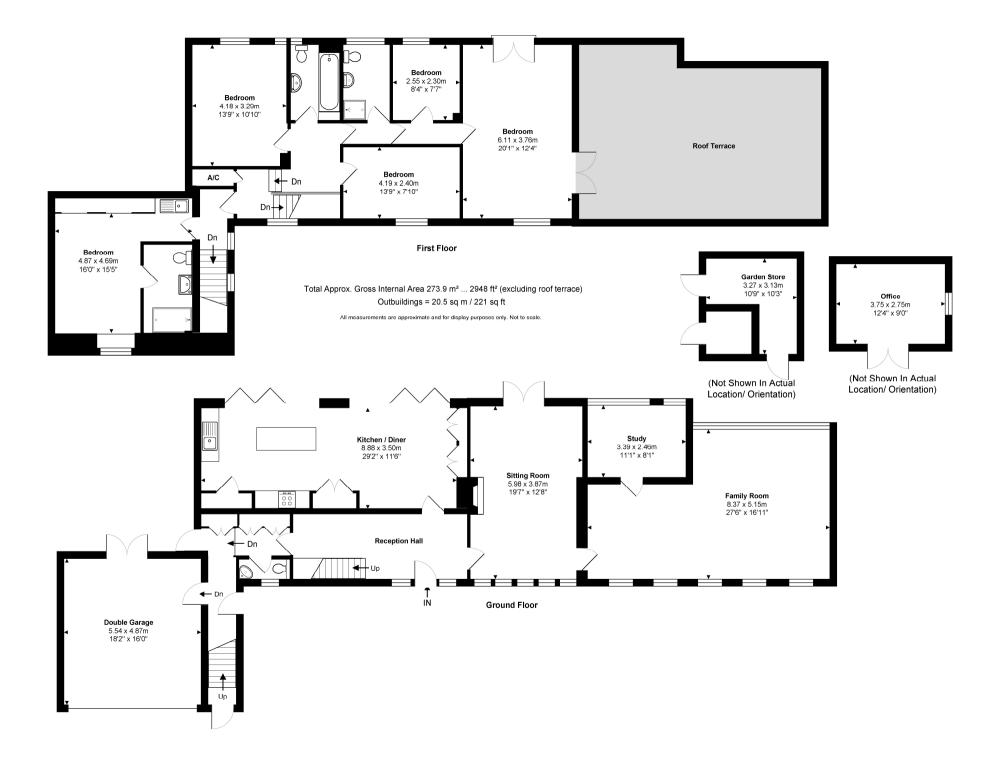

3 Levylsdene, Merrow, Guildford, Surrey, GU1 2RS

5 bedrooms (1 en-suite) 2 bathrooms Superb kitchen/dining room Sitting room & family room Study Cloakroom Landscaped rear garden Roof Terrace Freehold. Council tax band G. EPC D.

Olive Tree House is located on a sought after, private road close to several excellent schools and Merrow Downs, having been renovated and modernised to the highest of standards.

On entering, the hallway has the original parquet flooring, which runs through the principal reception rooms on the ground floor. The open-plan kitchen and dining room are to the rear of the property, with bi-folding doors which open out to the garden. The stone flooring has underfloor heating, and the same porcelain tiles extend out to the garden terrace. The recently fitted kitchen is fitted with a range of shaker-style kitchen units with integrated appliances, a central island with additional storage, and a breakfast bar for casual dining in addition to the formal dining space. The formal sitting room has a log burning stove, and is dual aspect with large windows to the front with views over to the green and landscaped front garden, and French doors to the rear, which open out to the garden. An additional reception room is beyond, currently set up as a games room/ family room. There is also a study adjacent to this room. The utility space has a side entrance to the front of the property and a second stable door to the rear courtyard area. There is plenty of storage and access to the garage with electricity and water connections.

Upstairs, there are five bedrooms with two family bathrooms. The exceptional principal bedroom has a Juliete balcony with views on to the garden, fitted wardrobes within the bedroom, and double doors leading out to an extensive roof terrace, which subject to planning, could be extended on. There is a self-contained apartment with separate access or can be accessed via the main house providing versatile accommodation. The annexe comprises a double bedroom with fitted storage with an en suite shower room and could be used as the principal bedroom or guest suite but would also be ideal for an au pair.

The property is approached via a large driveway with parking for multiple cars and has pretty raised beds. The double garage has an electric door and double doors to the back which allows access to the garden. The garden is a real sun trap and is beautifully maintained with a wrap around sun-terrace as well as a second terrace which has been tactfully positioned to enjoy sunlight for the majority of the day. The rear garden is mostly laid to lawn, flat and bordered by mature trees and hedging. To the front of the property is a private green which is part owned by several of the houses in Levylsdene. This is an excellent additional space which is exclusively used by the neighbours in Levylsdene for community gatherings or for additional parking needs.