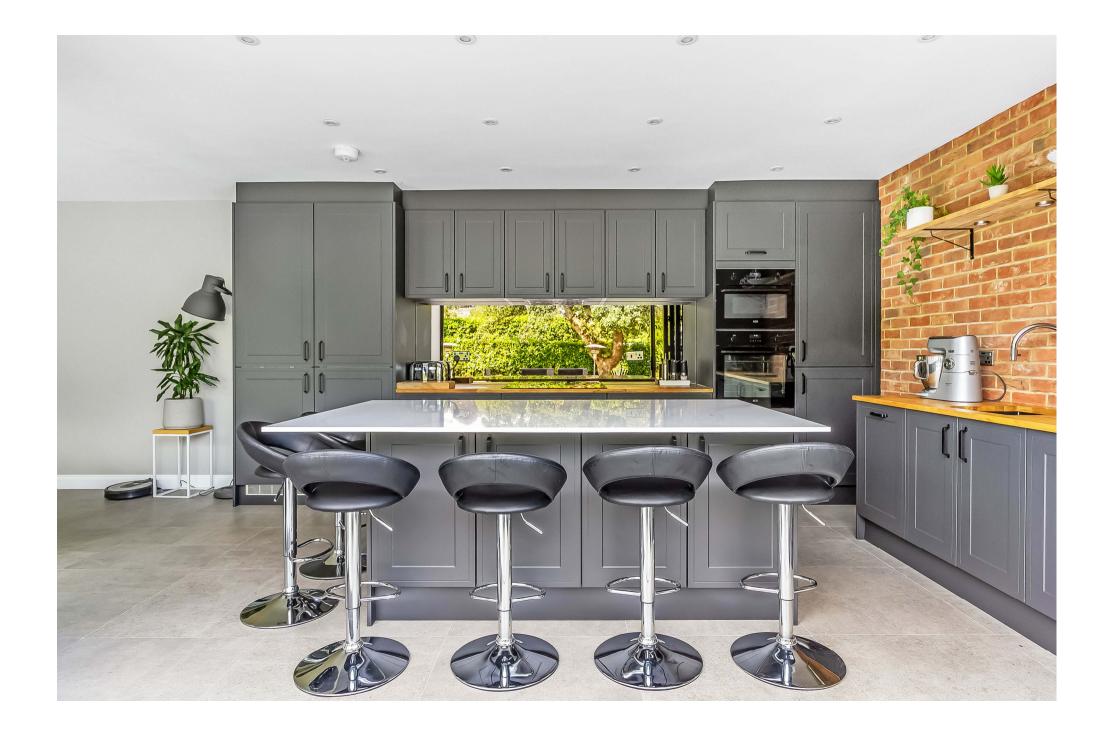

Olive Tree House is located on a sought after, private road close to several excellent schools and Merrow Downs, having been renovated and modernised to the highest of standards.

On entering, the hallway has the original parquet flooring, which runs through the principal reception rooms on the ground floor. The open-plan kitchen and dining room are to the rear of the property, with bi-folding doors which open out to the garden. The stone flooring has underfloor heating, and the same porcelain tiles extend out to the garden terrace. The recently fitted kitchen is fitted with a range of shaker-style kitchen units with integrated appliances, a central island with additional storage, and a breakfast bar for casual dining in addition to the formal dining space. The formal sitting room has a log burning stove, and is dual aspect with large windows to the front with views over to the green and landscaped front garden, and French doors to the rear, which open out to the garden. An additional reception room is beyond, currently set up as a games room/ family room. There is also a study adjacent to this room. The utility space has a side entrance to the front of the property and a second stable door to the rear courtyard area. There is plenty of storage and access to the garage with electricity and water connections.