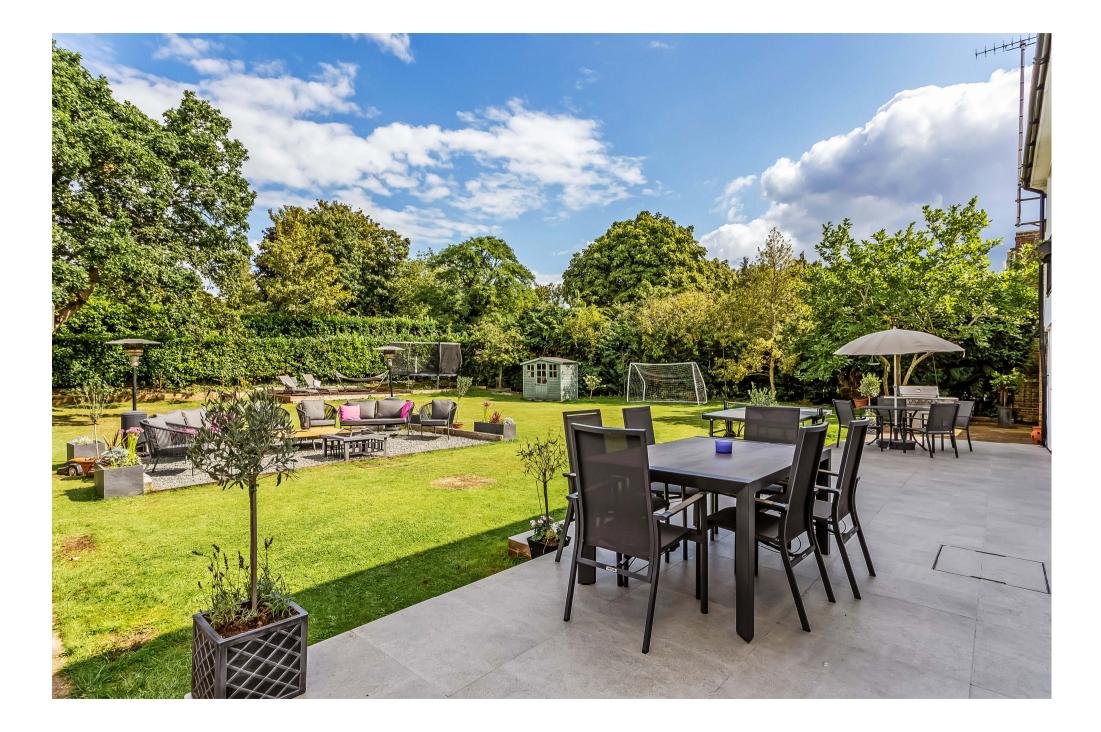

The property is approached via a large driveway with parking for multiple cars and has pretty raised beds. The double garage has an electric door and double doors to the back which allows access to the garden. The garden is a real sun trap and is beautifully maintained with a wrap around sun-terrace as well as a second terrace which has been tactfully positioned to enjoy sunlight for the majority of the day. The rear garden is mostly laid to lawn, flat and bordered by mature trees and hedging. To the front of the property is a private green which is part owned by several of the houses in Levylsdene. This is an excellent additional space which is exclusively used by the neighbours in Levylsdene for community gatherings or for additional parking needs.