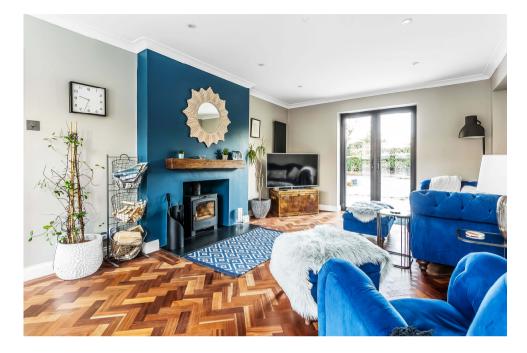

Olive Tree House is located on a sought after, private road close to several excellent schools and Merrow Downs, having been renovated and modernised to the highest of standards.

On entering, the hallway has the original parquet flooring, which runs through the principal reception rooms on the ground floor. The open-plan kitchen and dining room are to the rear of the property, with bi-folding doors which open out to the garden. The stone flooring has underfloor heating, and the same porcelain tiles extend out to the garden terrace. The recently fitted kitchen is fitted with a range of shaker-style kitchen units with integrated appliances, a central island with additional storage, and a breakfast bar for casual dining in addition to the formal dining space. The formal sitting room has a log burning stove, and is dual aspect with large windows to the front with views over to the green and landscaped front garden, and French doors to the rear, which open out to the garden. An additional reception room is beyond, currently set up as a games room/ family room. There is also a study adjacent to this room. The utility space has a side entrance to the front of the property and a second stable door to the rear courtyard area. There is plenty of storage and access to the garage with electricity and water connections.