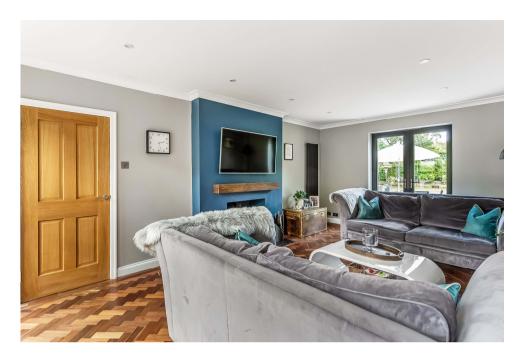

Olive Tree House is located on a sought after, private road close to several excellent schools and Merrow Downs, having been renovated and modernised to the highest of standards.

On entering, the hallway has the original parquet flooring, which runs through the principal reception rooms on the ground floor. The open-plan kitchen and dining room are to the rear of the property, with bi-folding doors which open out to the garden. The stone flooring has underfloor heating, and the same porcelain tiles extend out to the garden terrace. The recently fitted kitchen is fitted with a range of shaker-style kitchen units with integrated appliances, a central island with additional storage, and a breakfast bar for casual dining in addition to the formal dining space. The formal sitting room has a log burning stove, and is dual aspect with large windows to the front with views over to the green and landscaped front garden, and French doors to the rear, which open out to the garden. An additional reception room is beyond, currently set up as a games room/ family room. There is also a study adjacent to this room. The utility space has a side entrance to the front of the property and a second stable door to the rear courtyard area. There is plenty of storage and access to the garage with electricity and water connections.