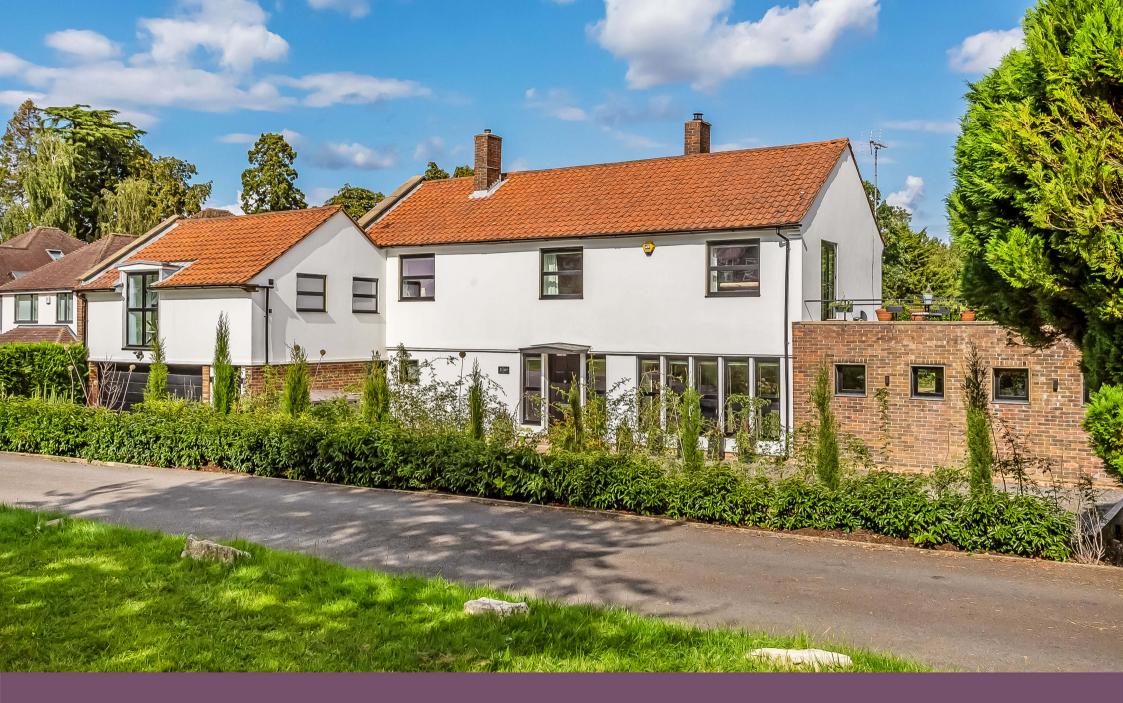

3 Levylsdene, Merrow, Guildford, Surrey, GU1 2RS

5 bedrooms (1 en-suite) 2 bathrooms Superb kitchen/dining room Sitting room & family room Study Cloakroom Landscaped rear garden Roof Terrace Freehold. Council tax band G. EPC D.

The property is approached via a large driveway with parking for multiple cars and has pretty raised beds. The double garage has an electric door and double doors to the back which allows access to the garden. The garden is a real sun trap and is beautifully maintained with a wrap around sun-terrace as well as a second terrace which has been tactfully positioned to enjoy sunlight for the majority of the day. The rear garden is mostly laid to lawn, flat and bordered by mature trees and hedging. To the front of the property is a private green which is part owned by several of the houses in Levylsdene. This is an excellent additional space which is exclusively used by the neighbours in Levylsdene for community gatherings or for additional parking needs.