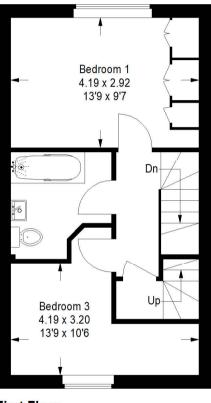

## **Greenhill Gardens**

Approximate Gross Internal Area = 97 sq m / 1045 sq ft
Outbuilding = 2.8 sq m / 31 sq ft
Total = 99.8 sq m / 1076 sq ft

= Reduced headroom below 1.5 m / 5'0

Garden Store 1.83 x 1.19 6'0 x 3'11

(Not in position)

First Floor

Please check all dimensions before making any decisions

This plan is for representation purposes only. Reproduced from plans supplied by the agents. Not drawn to scale unless stated. Please check all dimensions before making any decisions reliant upon them. No guarantee is givenon square footage if quoted. Any figures quoted should not be used as a basis for valuation.