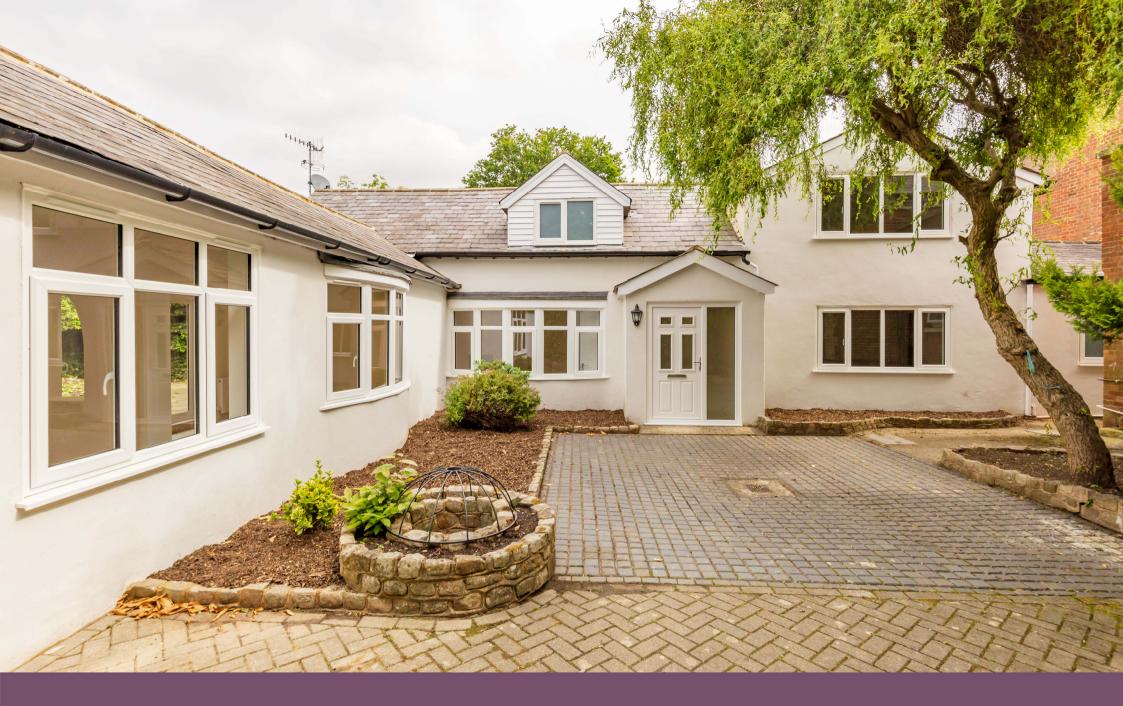

Master bedroom with en-suite & dressing room 2 further bedrooms
Family bathroom
Sitting room
Family room
Kitchen/dining room
Utility/cloakroom
Garage
Freehold
Council tax band F. EPC D

A charming, attached character property, that has been completely refurbished throughout and is set in a secluded and tucked-away location, but within moments of the Parade shops at Burpham. The accommodation offers a huge amount of flexibility with a good sized living room with patio doors onto the garden, family room and newly fitted kitchen/dining room, utility room/cloakroom and main bedroom with en-suite facilities. On the first floor you will find two further bedrooms and a family bathroom.

Outside, the property is approached via a brick driveway to a double garage and gates to the courtyard drive and property. To the side is access to the rear garden, laid to lawn with mature shrub borders, trees and wall to rear.