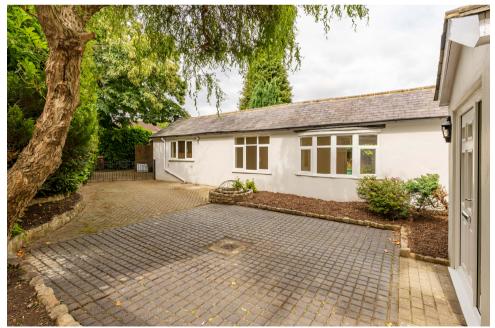

Master bedroom with en-suite & dressing room 2 further bedrooms
Family bathroom
Sitting room
Family room
Kitchen/dining room
Utility/cloakroom
Garage
Freehold
Council tax band F. EPC D

A charming, attached character property, that has been completely refurbished throughout and is set in a secluded and tucked-away location, but within moments of the Parade shops at Burpham. The accommodation offers a huge amount of flexibility with a good sized living room with patio doors onto the garden, family room and newly fitted kitchen/dining room, utility room/cloakroom and main bedroom with en-suite facilities. On the first floor you will find two further bedrooms and a family bathroom.

Outside, the property is approached via a brick driveway to a double garage and gates to the courtyard drive and property. To the side is access to the rear garden, laid to lawn with mature shrub borders, trees and wall to rear.