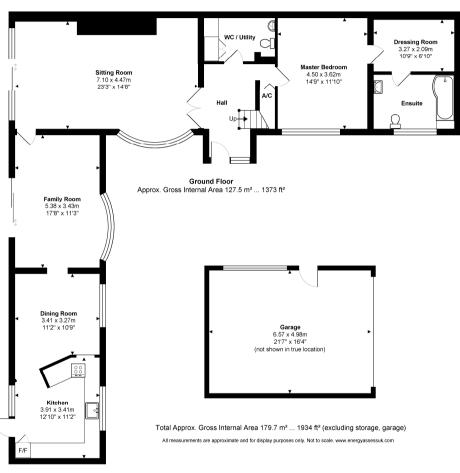

Master bedroom with en-suite & dressing room 2 further bedrooms
Family bathroom
Sitting room
Family room
Kitchen/dining room
Utility/cloakroom
Garage
Freehold
Council tax band F. EPC D

A charming, attached character property, that has been completely refurbished throughout and is set in a secluded and tucked-away location, but within moments of the Parade shops at Burpham. The accommodation offers a huge amount of flexibility with a good sized living room with patio doors onto the garden, family room and newly fitted kitchen/dining room, utility room/cloakroom and main bedroom with en-suite facilities. On the first floor you will find two further bedrooms and a family bathroom.

Outside, the property is approached via a brick driveway to a double garage and gates to the courtyard drive and property. To the side is access to the rear garden, laid to lawn with mature shrub borders, trees and wall to rear.