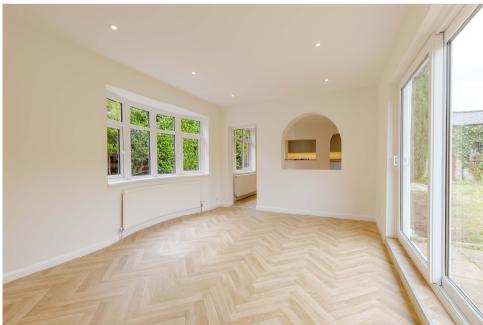

Master bedroom with en-suite & dressing room 2 further bedrooms
Family bathroom
Sitting room
Family room
Kitchen/dining room
Utility/cloakroom
Garage
Freehold
Council tax band F. EPC D

A charming, attached character property, that has been completely refurbished throughout and is set in a secluded and tucked-away location, but within moments of the Parade shops at Burpham. The accommodation offers a huge amount of flexibility with a good sized living room with patio doors onto the garden, family room and newly fitted kitchen/dining room, utility room/cloakroom and main bedroom with en-suite facilities. On the first floor you will find two further bedrooms and a family bathroom.