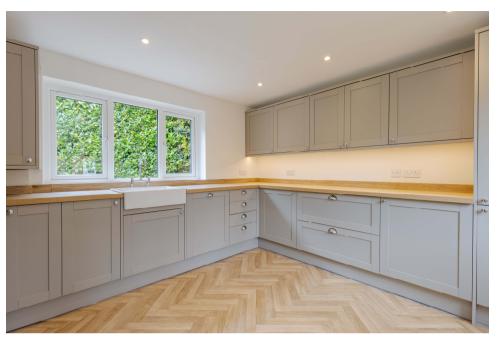

Master bedroom with en-suite & dressing room 2 further bedrooms
Family bathroom
Sitting room
Family room
Kitchen/dining room
Utility/cloakroom
Garage
Freehold
Council tax band F. EPC D

A charming, attached character property, that has been completely refurbished throughout and is set in a secluded and tucked-away location, but within moments of the Parade shops at Burpham. The accommodation offers a huge amount of flexibility with a good sized living room with patio doors onto the garden, family room and newly fitted kitchen/dining room, utility room/cloakroom and main bedroom with en-suite facilities. On the first floor you will find two further bedrooms and a family bathroom.