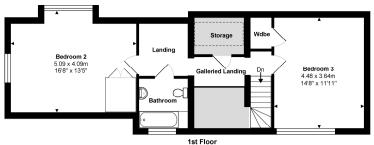

schools, including Burpham Primary school and George Abbot secondary school. Two supermarkets are close by including Sainsburys Superstore and an Aldi plus a parade of shops offering a bakery, post office and a restaurant are all within walking distance.

Guildford with its famous cobbled High Street and Castle is located approximately 2 miles away, providing an extensive range of leisure and recreational facilities with a wide collection of shops and restaurants, including the Yvonne Arnaud Theatre, cinema complex, G Live, Surrey Sports Park, Spectrum Leisure Centre and Lido. There are 2 stations in Guildford and from the main station there is a regular and fast service to London Waterloo, taking approximately 37 minutes. The A3 is only about 5 minutes drive away which links to the M25.



Approx. Gross Internal Area 52.2 m² ... 562 ft²