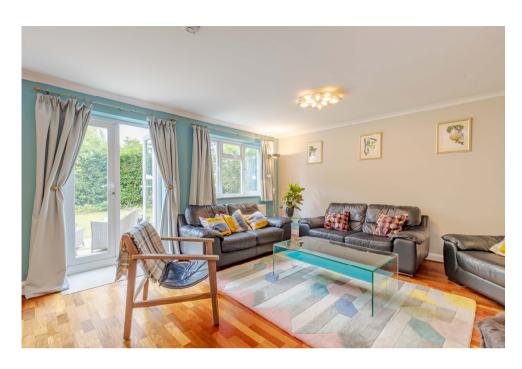

Conveniently situated just a short walk from Merrow Downs and Guildford Golf Course, Typhina is a lovely four-bedroom family home, set in mature gardens that enjoy a sunny westerly aspect and offer a high degree of privacy. Inside, the accommodation is well planned and features of note include the 22 x 17 main reception room which stretches across the back of the house, with French doors out onto the garden, and a superb master bedroom with en-suite shower room on the first floor. There is an EV charger and also a double length garage to the right hand side of the property which, subject to the relevant consents could be converted to provide further living accommodation, or removed and replaced with an extension.