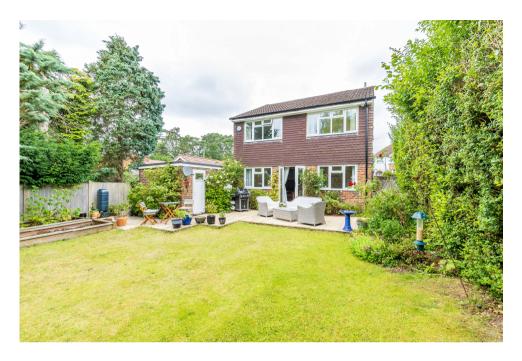

Conveniently situated just a short walk from Merrow Downs and Guildford Golf Course, Typhina is a lovely four-bedroom family home, set in mature gardens that enjoy a sunny westerly aspect and offer a high degree of privacy. Inside, the accommodation is well planned and features of note include the 22 x 17 main reception room which stretches across the back of the house, with French doors out onto the garden, and a superb master bedroom with en-suite shower room on the first floor. There is an EV charger and also a double length garage to the right hand side of the property which, subject to the relevant consents could be converted to provide further living accommodation, or removed and replaced with an extension.