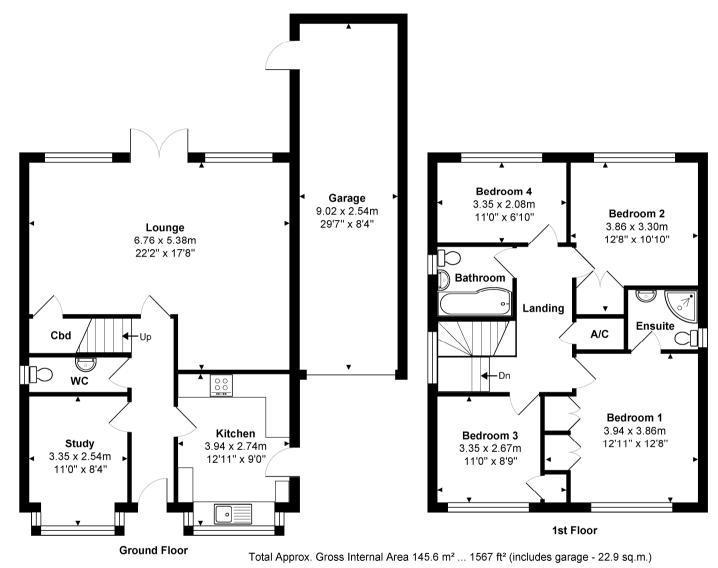

4 bedrooms
En-suite shower room & family bathroom
Living/dining room
Kitchen
Study
Cloakroom
Driveway & garage
Rear garden
EV charger
Freehold, Council tax band G. EPC D.

Lovely four bedroom family home, close to Merrow Downs and excellent local schools.

Conveniently situated just a short walk from Merrow Downs and Guildford Golf Course, Typhina is a lovely four-bedroom family home, set in mature gardens that enjoy a sunny westerly aspect and offer a high degree of privacy. Inside, the accommodation is well planned and features of note include the 22 x 17 main reception room which stretches across the back of the house, with French doors out onto the garden, and a superb master bedroom with en-suite shower room on the first floor. There is an EV charger and also a double length garage to the right hand side of the property which, subject to the relevant consents could be converted to provide further living accommodation, or removed and replaced with an extension.

All measurements are approximate and for display purposes only. Not to scale.

Cranleigh Sales 01483 347888 cranleigh@chantriesandpewleys.com

Guildford Sales 01483 405222 guildford@chantriesandpewleys.com Merrow Sales 01483 347100 merrow@chantriesandpewleys.com