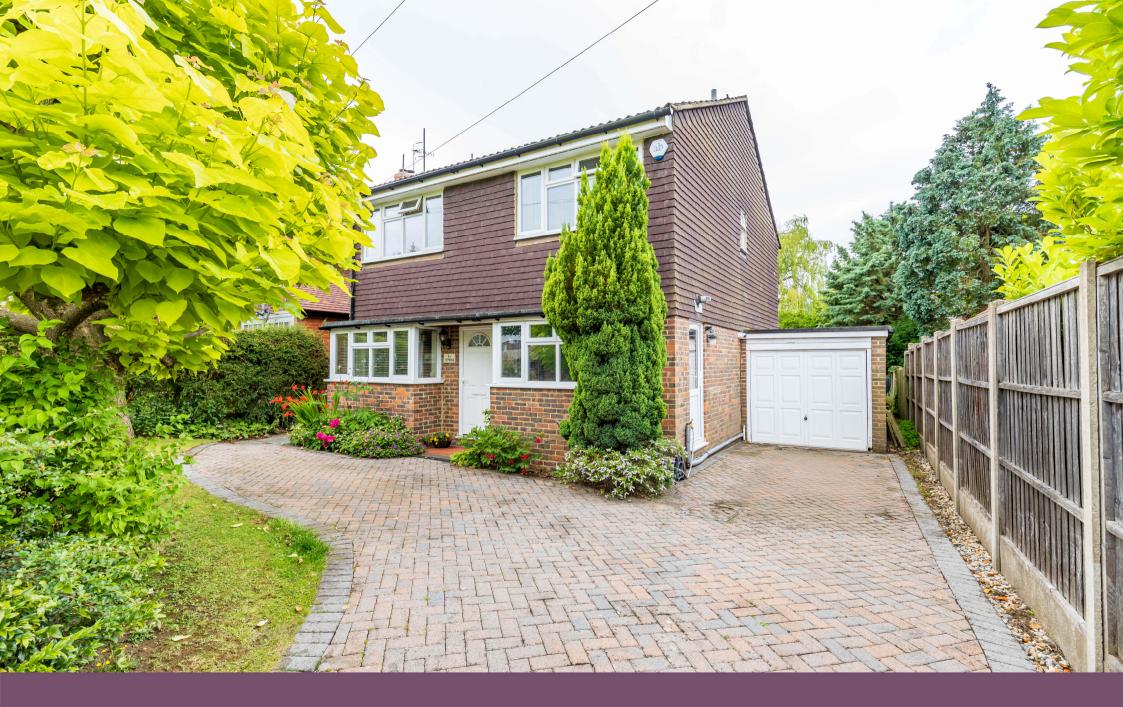

4 bedrooms
En-suite shower room & family bathroom
Living/dining room
Kitchen
Study
Cloakroom
Driveway & garage
Rear garden
EV charger
Freehold, Council tax band G. EPC D.

Lovely four bedroom family home, close to Merrow Downs and excellent local schools.

Conveniently situated just a short walk from Merrow Downs and Guildford Golf Course, Typhina is a lovely four-bedroom family home, set in mature gardens that enjoy a sunny westerly aspect and offer a high degree of privacy. Inside, the accommodation is well planned and features of note include the 22 x 17 main reception room which stretches across the back of the house, with French doors out onto the garden, and a superb master bedroom with en-suite shower room on the first floor. There is an EV charger and also a double length garage to the right hand side of the property which, subject to the relevant consents could be converted to provide further living accommodation, or removed and replaced with an extension.