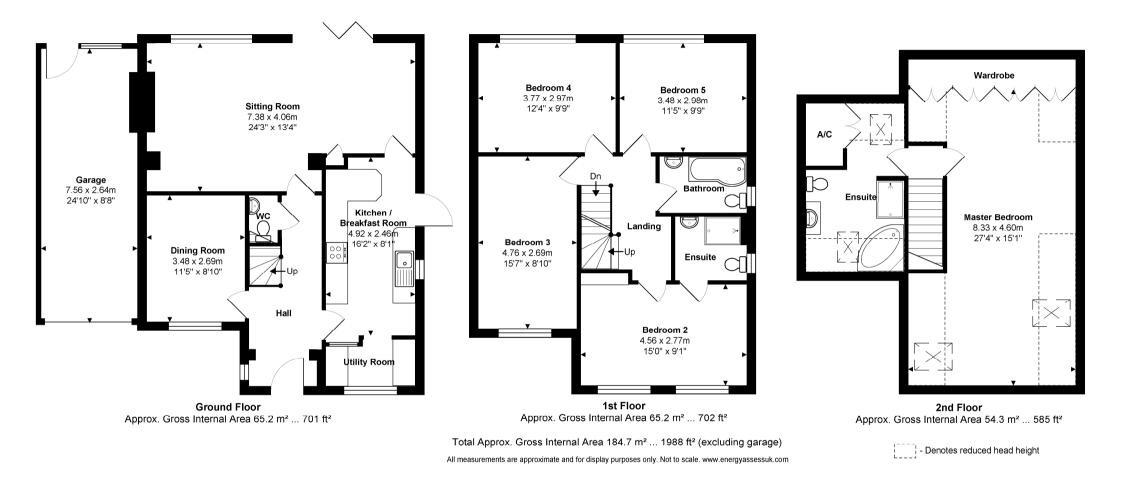

16 Doverfield Road, Burpham, Guildford, Surrey, GU4 7YF

Master bedroom with en-suite bathroom 4 further bedrooms (1 with en-suite) Family bathroom Good-sized living room Dining room Kitchen & utility room Driveway & garage Garden Freehold Council tax band F. EPC C.

Superb five bedroom family home, in lovely, south-facing gardens, close to excellent schools.

Conveniently situated within a short walk of a number of excellent local schools, Sutherland Park, and all the amenities Burpham has to offer, 16 Doverfield Road is a lovely, five-bedroom family home, with accommodation arranged over three floors. The house offers light and bright space, ideal for a young family and is set in mature and attractive gardens that enjoy a sunny aspect and offer a good degree of privacy. Features of note include the generously proportioned 24ft sitting room with bi-fold doors out onto the garden and the superb master bedroom suite on the second floor, which extends to almost 600sq ft in total.