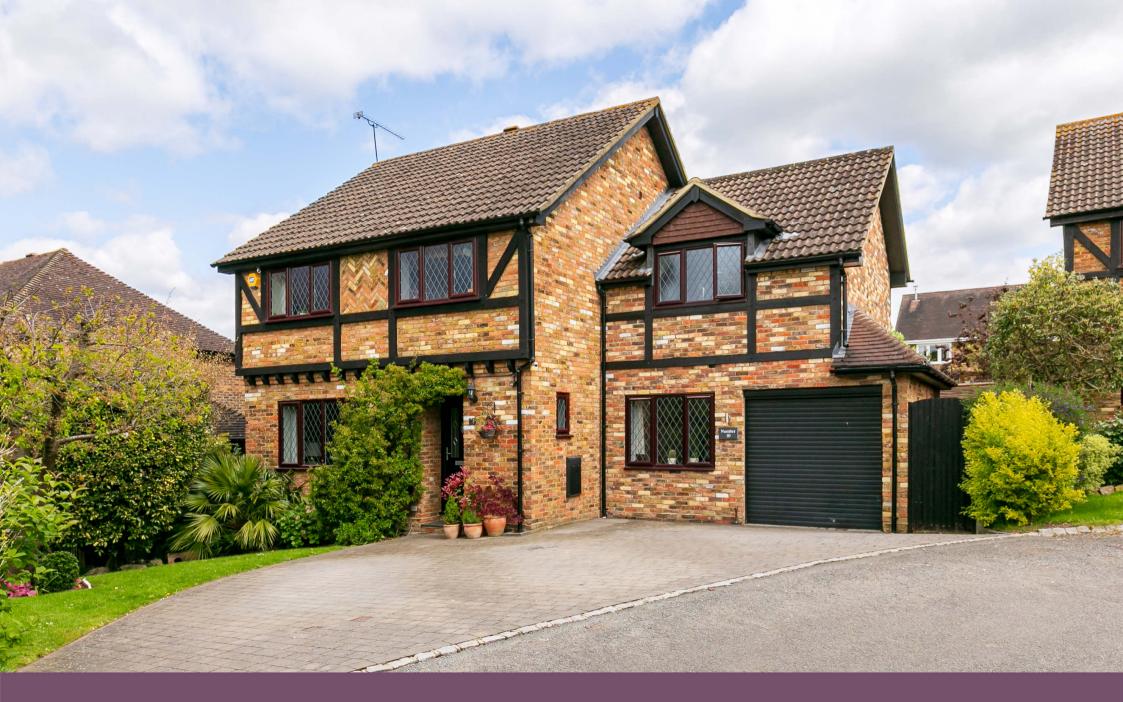

10 Baldwin Crescent, Merrow Park, Guildford, Surrey, GU4 7XW

Master bedroom with en-suite bathroom 4 further bedrooms Bathroom Sitting room Kitchen/dining room Utility room Play room/study Driveway & garage Mature rear garden Tenure Freehold. Council tax band G. EPC C.

Beautifully presented 5-bedroom family home, close to excellent schools.

Set in a quiet cul-de-sac, in ever-popular Merrow Park, 10 Baldwin Crescent is a fine five-bedroom detached family home that has been creatively extended, and now offers fantastic accommodation, arranged over two floors. Finished to an exacting standard throughout, features of note include a superb kitchen/diner with double doors out on to the rear garden and the generous master bedroom with a Juliette balcony overlooking the garden and a fabulous en-suite.