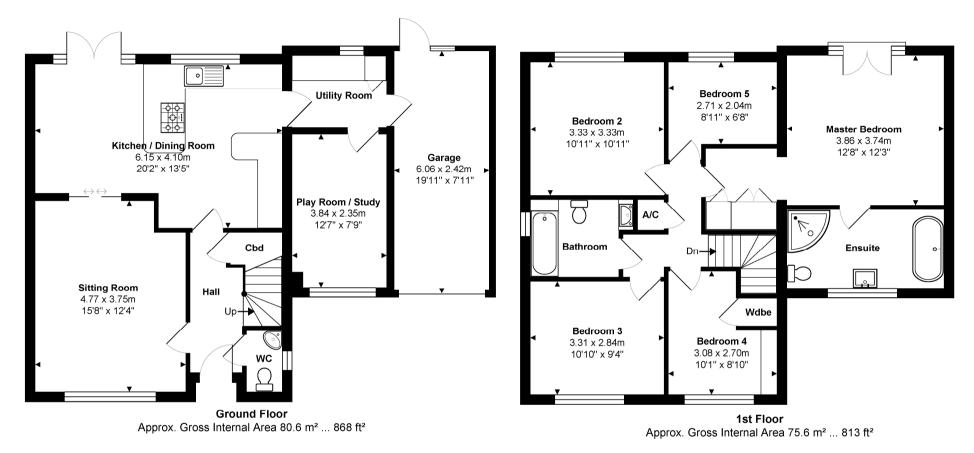

10 Baldwin Crescent, Merrow Park, Guildford, Surrey, GU4 7XW

Master bedroom with en-suite bathroom 4 further bedrooms Bathroom Sitting room Kitchen/dining room Utility room Play room/study Driveway & garage Mature rear garden Tenure Freehold. Council tax band G. EPC C.

Beautifully presented 5-bedroom family home, close to excellent schools.

Set in a quiet cul-de-sac, in ever-popular Merrow Park, 10 Baldwin Crescent is a fine five-bedroom detached family home that has been creatively extended, and now offers fantastic accommodation, arranged over two floors. Finished to an exacting standard throughout, features of note include a superb kitchen/diner with double doors out on to the rear garden and the generous master bedroom with a Juliette balcony overlooking the garden and a fabulous en-suite.

Total Approx. Gross Internal Area 156.2 m<sup>2</sup> ... 1681 ft<sup>2</sup> (includes garage) All measurements are approximate and for display purposes only. Not to scale. www.energyassessuk.com

Cranleigh Sales 01483 347888 cranleigh@chantriesandpewleys.com Guildford Sales 01483 405222 guildford@chantriesandpewleys.com Merrow Sales 01483 347100 merrow@chantriesandpewleys.com Shalford Sales 01483 304344 shalford@chantriesandpewleys.com