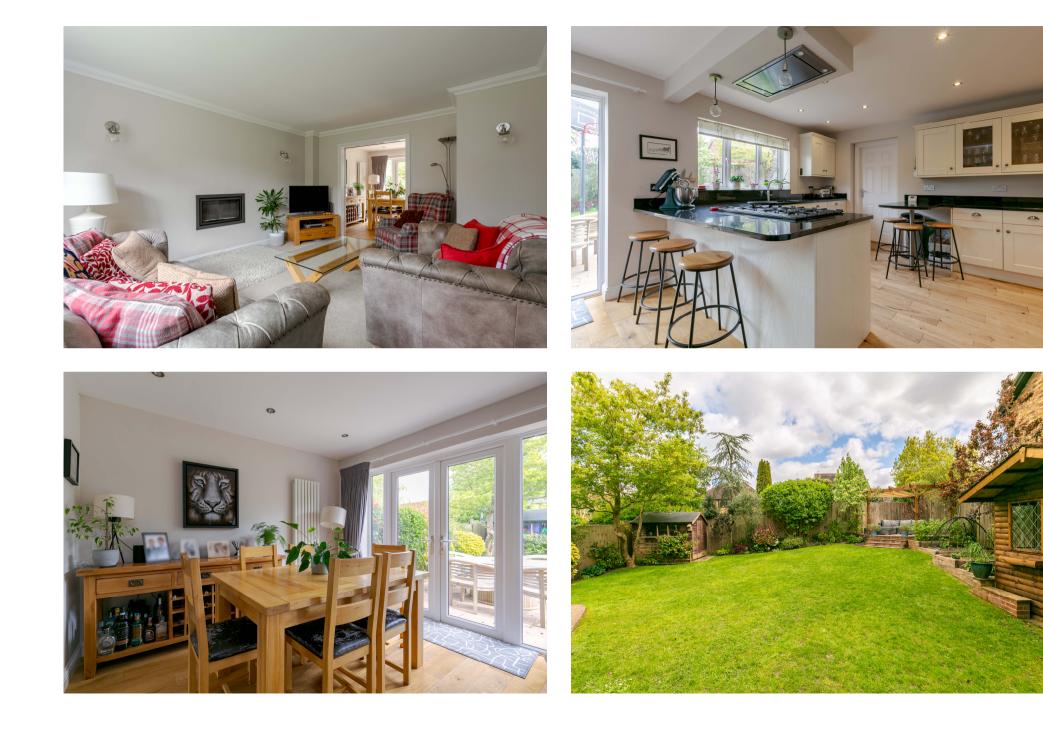

10 Baldwin Crescent, Merrow Park, Guildford, Surrey, GU4 7XW

Master bedroom with en-suite bathroom 4 further bedrooms Bathroom Sitting room Kitchen/dining room Utility room Play room/study Driveway & garage Mature rear garden Tenure Freehold. Council tax band G. EPC C.

Beautifully presented 5-bedroom family home, close to excellent schools.

Set in a quiet cul-de-sac, in ever-popular Merrow Park, 10 Baldwin Crescent is a fine five-bedroom detached family home that has been creatively extended, and now offers fantastic accommodation, arranged over two floors. Finished to an exacting standard throughout, features of note include a superb kitchen/diner with double doors out on to the rear garden and the generous master bedroom with a Juliette balcony overlooking the garden and a fabulous en-suite.