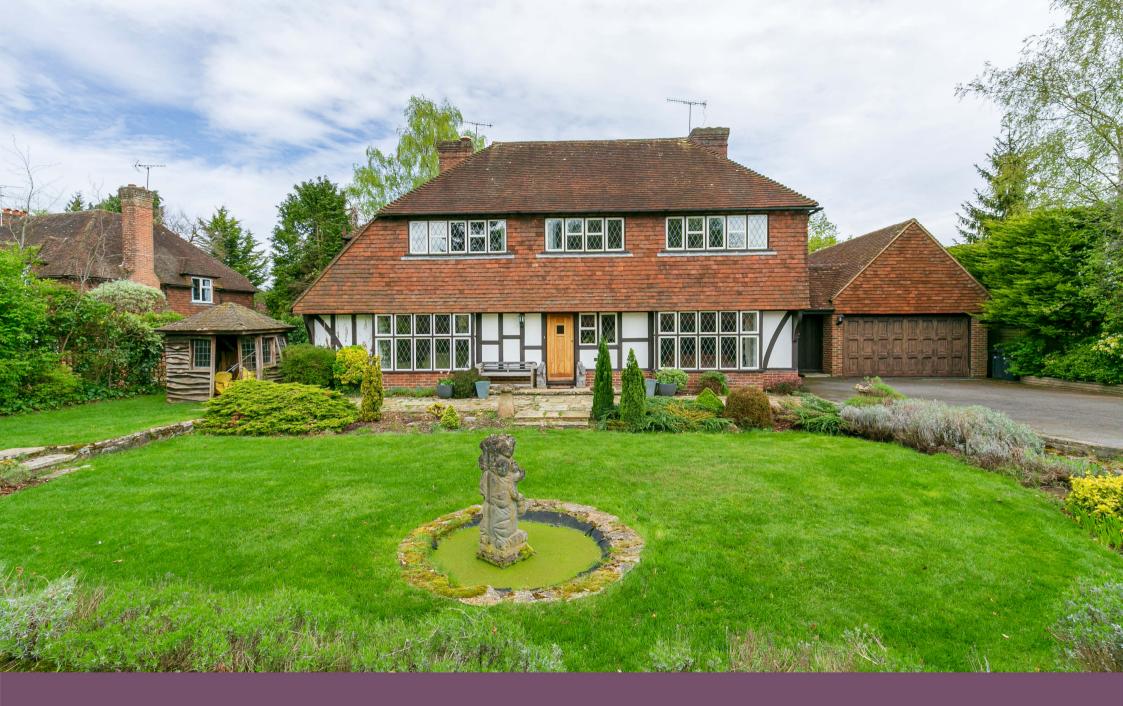

Tenure Freehold. Council tax band G. EPC D.

Handsome five-bedroom family home with annex, in a quiet, tucked-away location, close to excellent schools.

Quietly situated towards the end of a quiet, tree-lined private road, The Spinney is a handsome five-bedroom detached family home, with generously proportioned accommodation which extends to around 3,345 sq ft. Built, we believe, in around 1930, the house retains many character features associated with the period, including much oak joinery and attractive fireplaces. The house has been well maintained over the years, including the provision of new leaded-light windows in 2013, and the overall plot extends to just over a third of an acre.