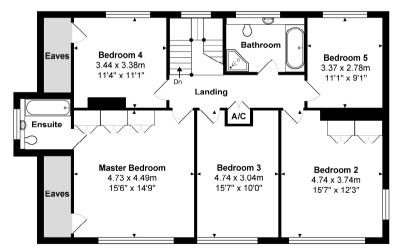

5 bedrooms (1 with en-suite)

Self contained annex with bedroom, living room, kitchen & bathroom Sitting room

Family room

Dining room

Kitchen/breakfast room

Utility room

Driveway & double garage

Lovely mature gardens

Tenure Freehold. Council tax band G. EPC D.

Handsome five-bedroom family home with annex, in a quiet, tucked-away location, close to excellent schools.

Quietly situated towards the end of a quiet, tree-lined private road, The Spinney is a handsome five-bedroom detached family home, with generously proportioned accommodation which extends to around 3,345 sq ft. Built, we believe, in around 1930, the house retains many character features associated with the period, including much oak joinery and attractive fireplaces. The house has been well maintained over the years, including the provision of new leaded-light windows in 2013, and the overall plot extends to just over a third of an acre.

**1st Floor** Approx. Gross Internal Area 99.8 m² ... 1074 ft²

Cranleigh Sales 01483 347888 cranleigh@chantriesandpewleys.com

Guildford Sales 01483 405222 guildford@chantriesandpewleys.com Merrow Sales 01483 347100 merrow@chantriesandpewleys.com