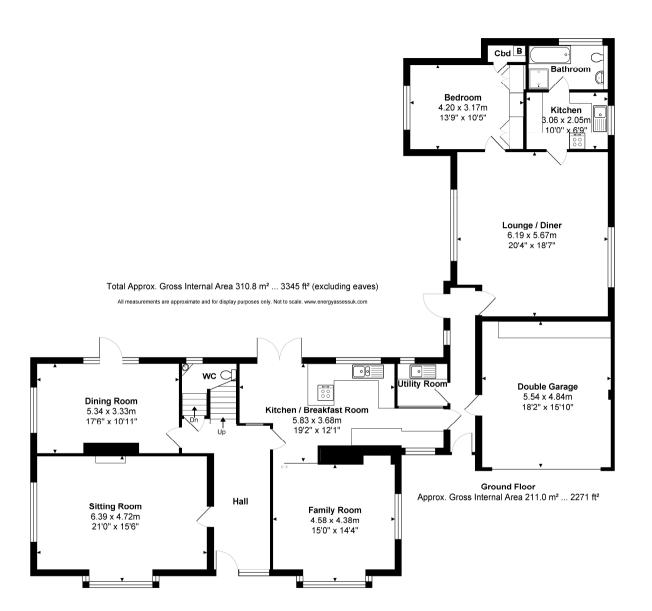

5 bedrooms (1 with en-suite)

Self contained annex with bedroom, living room, kitchen & bathroom Sitting room

Family room

Dining room

Kitchen/breakfast room

Utility room

Driveway & double garage

Lovely mature gardens

Tenure Freehold. Council tax band G. EPC D.

Handsome five-bedroom family home with annex, in a quiet, tucked-away location, close to excellent schools.

Quietly situated towards the end of a quiet, tree-lined private road, The Spinney is a handsome five-bedroom detached family home, with generously proportioned accommodation which extends to around 3,345 sq ft. Built, we believe, in around 1930, the house retains many character features associated with the period, including much oak joinery and attractive fireplaces. The house has been well maintained over the years, including the provision of new leaded-light windows in 2013, and the overall plot extends to just over a third of an acre.

Also of note is the large ground floor annex, which is self-contained, and would be ideal as a granny-flat, teenage space or for those that work from home.

Merrow shops are within easy reach and provide a splendid range of local shops including an M&S, chemist and post office. Schooling is excellent with several within walking distance including Merrow Infant School, Bushy Hill Primary School, St Thomas of Canterbury, Boxgrove Primary, St Peters and George Abbot. Guildford with its famous cobbled High Street and Castle is located approximately 2 miles away, providing an extensive range of leisure and recreational facilities with a wide range of shops, restaurants, the Yvonne Arnaud Theatre, a cinema complex, G Live, Surrey Sports Park and Spectrum Leisure Centre.

**1st Floor** Approx. Gross Internal Area 99.8 m² ... 1074 ft²

Cranleigh Sales 01483 347888 cranleigh@chantriesandpewleys.com

Guildford Sales 01483 405222 guildford@chantriesandpewleys.com Merrow Sales 01483 347100 merrow@chantriesandpewleys.com