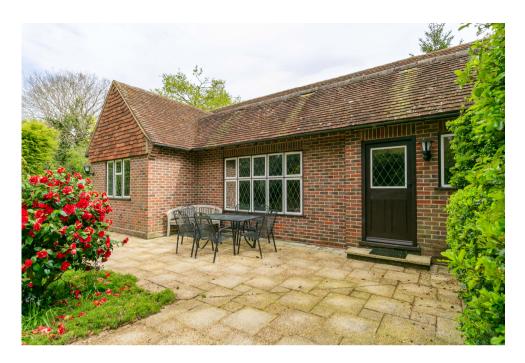

Also of note is the large ground floor annex, which is self-contained, and would be ideal as a granny-flat, teenage space or for those that work from home.

Merrow shops are within easy reach and provide a splendid range of local shops including an M&S, chemist and post office. Schooling is excellent with several within walking distance including Merrow Infant School, Bushy Hill Primary School, St Thomas of Canterbury, Boxgrove Primary, St Peters and George Abbot. Guildford with its famous cobbled High Street and Castle is located approximately 2 miles away, providing an extensive range of leisure and recreational facilities with a wide range of shops, restaurants, the Yvonne Arnaud Theatre, a cinema complex, G Live, Surrey Sports Park and Spectrum Leisure Centre.