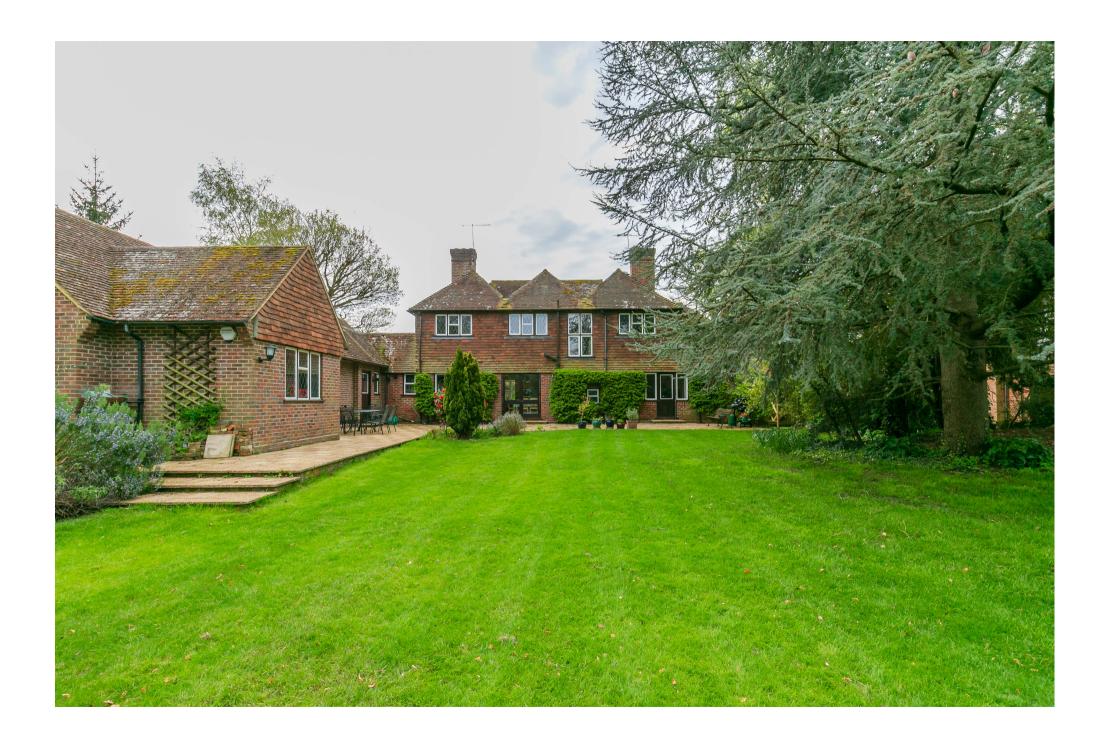

Tenure Freehold. Council tax band G. EPC D.

Handsome five-bedroom family home with annex, in a quiet, tucked-away location, close to excellent schools.

Quietly situated towards the end of a quiet, tree-lined private road, The Spinney is a handsome five-bedroom detached family home, with generously proportioned accommodation which extends to around 3,345 sq ft. Built, we believe, in around 1930, the house retains many character features associated with the period, including much oak joinery and attractive fireplaces. The house has been well maintained over the years, including the provision of new leaded-light windows in 2013, and the overall plot extends to just over a third of an acre.