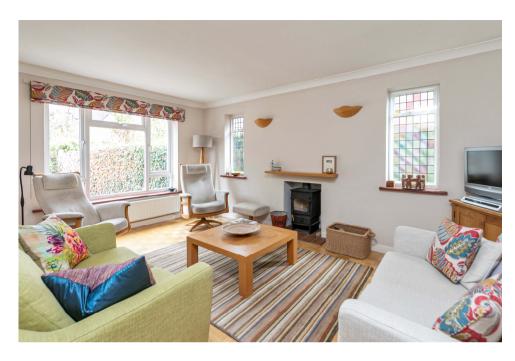

The accommodation within is light and bright with original oak parquet flooring throughout the ground floor. There is a living room with an attractive log burner, a separate dining room and a kitchen that opens up on to a large conservatory which has under-floor heating, and offers lovely views out over the stunning rear garden.