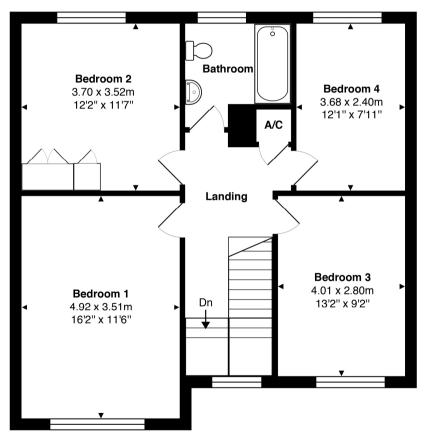

On the first floor, there are four bedrooms, three of which are good doubles and a generous single, and a nicely finished family bathroom. Outside, to the front there is ample parking on the driveway for a number of cars with a car charging point. The rear garden is attractively landscaped with a raised deck adjacent to the back of the house, with steps leading down to a level lawn.

**Ground Floor**Approx. Gross Internal Area 88.1 m² ... 948 ft²

Total Approx. Gross Internal Area 157.2 m<sup>2</sup> ... 1692 ft<sup>2</sup> - including garage

All measurements are approximate and for display purposes only. Not to scale.