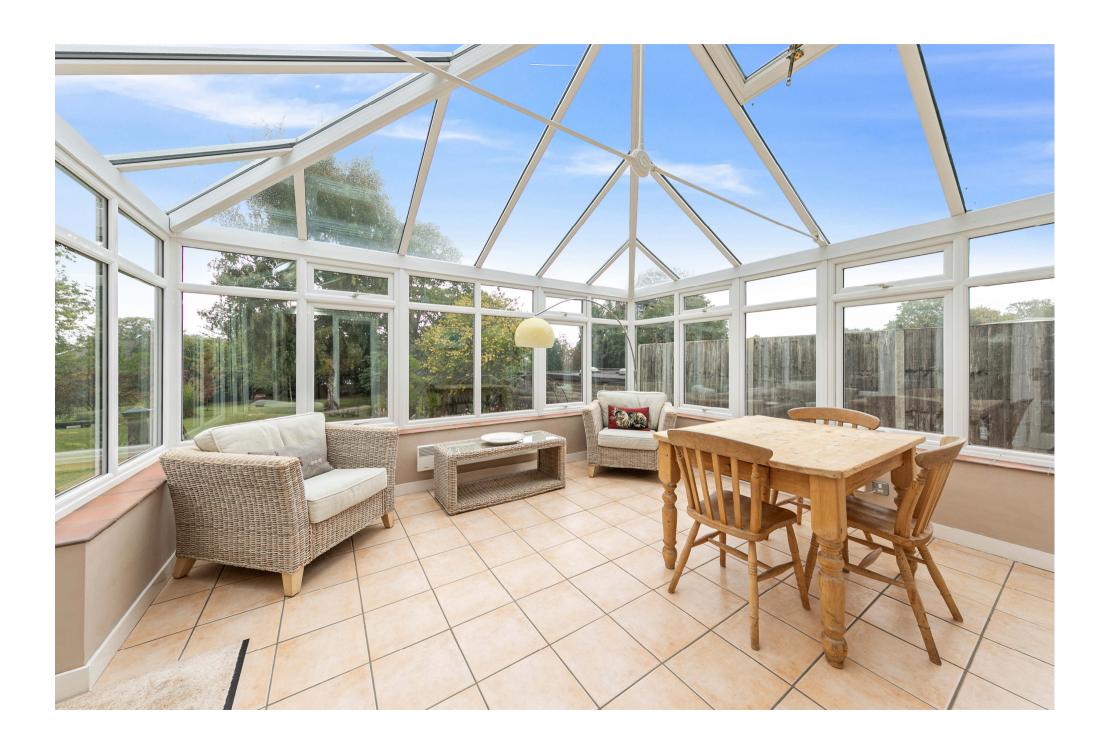

The accommodation within is light and bright with original oak parquet flooring throughout the ground floor. There is a living room with an attractive log burner, a separate dining room and a kitchen that opens up on to a large conservatory which has under-floor heating, and offers lovely views out over the stunning rear garden.