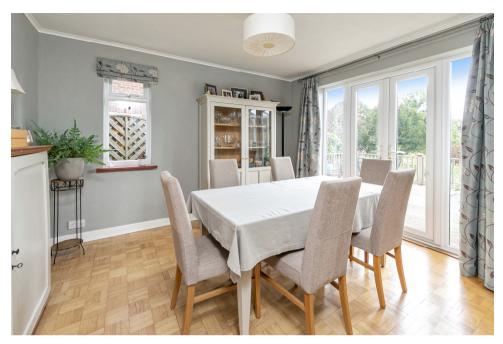

The accommodation within is light and bright with original oak parquet flooring throughout the ground floor. There is a living room with an attractive log burner, a separate dining room and a kitchen that opens up on to a large conservatory which has under-floor heating, and offers lovely views out over the stunning rear garden.