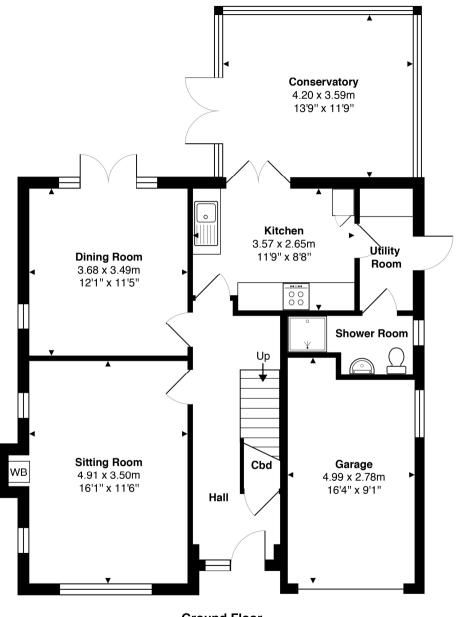

4 bedrooms
Sitting room
Dining room
Kitchen
Conservatory
Family bathroom & downstairs shower room
Driveway & garage
Beautiful rear garden
Tenure Freehold
Council tax band G
EPC D

Four-bedroom family home, set in beautiful gardens, close to excellent schools. Conveniently situated in a cul-de-sac close to a number of excellent schools, and within a couple of minutes' walk of the Merrow Downs, 7 Parklands Place is a beautifully presented detached family home.

The accommodation within is light and bright with original oak parquet flooring throughout the ground floor. There is a living room with an attractive log burner, a separate dining room and a kitchen that opens up on to a large conservatory which has under-floor heating, and offers lovely views out over the stunning rear garden.

**Ground Floor**Approx. Gross Internal Area 88.1 m² ... 948 ft²

Total Approx. Gross Internal Area 157.2 m<sup>2</sup> ... 1692 ft<sup>2</sup> - including garage

All measurements are approximate and for display purposes only. Not to scale.