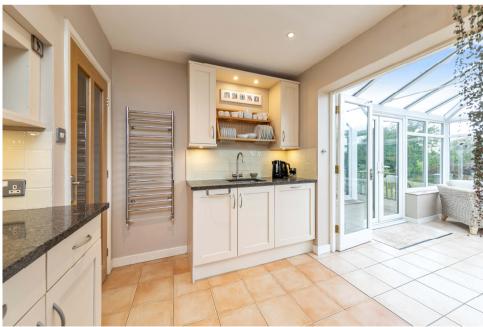

The accommodation within is light and bright with original oak parquet flooring throughout the ground floor. There is a living room with an attractive log burner, a separate dining room and a kitchen that opens up on to a large conservatory which has under-floor heating, and offers lovely views out over the stunning rear garden.