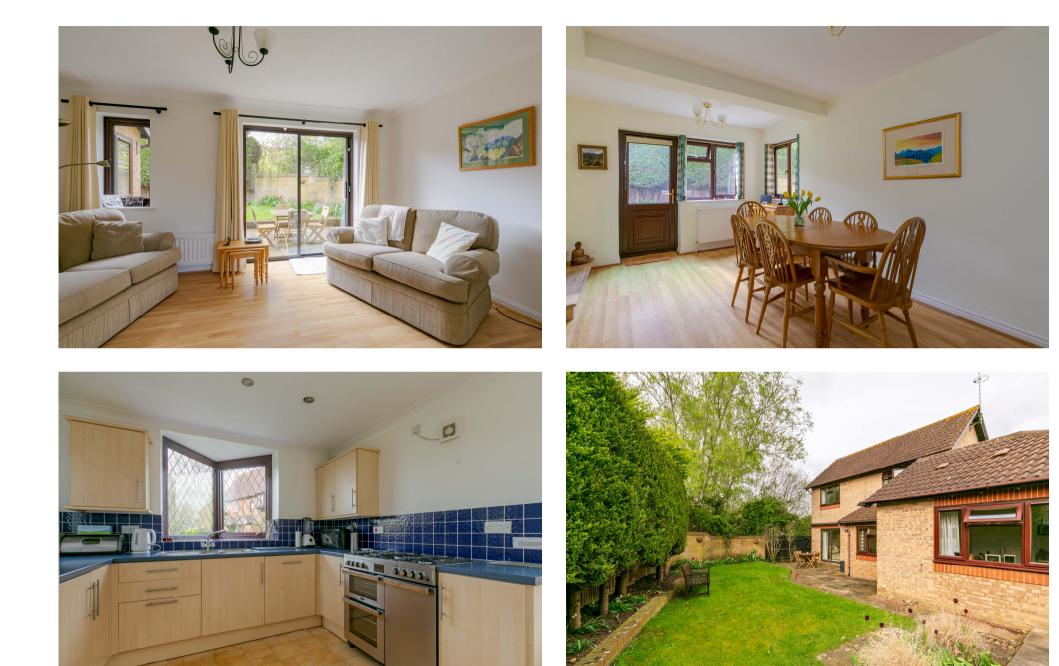

Lovely three-bedroom family home, close to excellent schools.

Conveniently situated close to reputable local schools and all the amenities that Burpham offers, 95 Dairyman's Walk is a beautifully presented three-bedroom detached family home. The property offers excellent ground floor living space, with three separate reception rooms and a bright kitchen.

Outside, the rear garden is partly walled, enjoys a sunny, southerly aspect and offers an excellent degree of privacy. To the front, there is a large driveway, offering ample parking.

The location is a particular feature for this property, being within walking distance of several schools, including Burpham Primary school and George Abbot secondary school. Two supermarkets are close by plus a parade of shops offering a bakery, post office and a restaurant are all within walking distance.