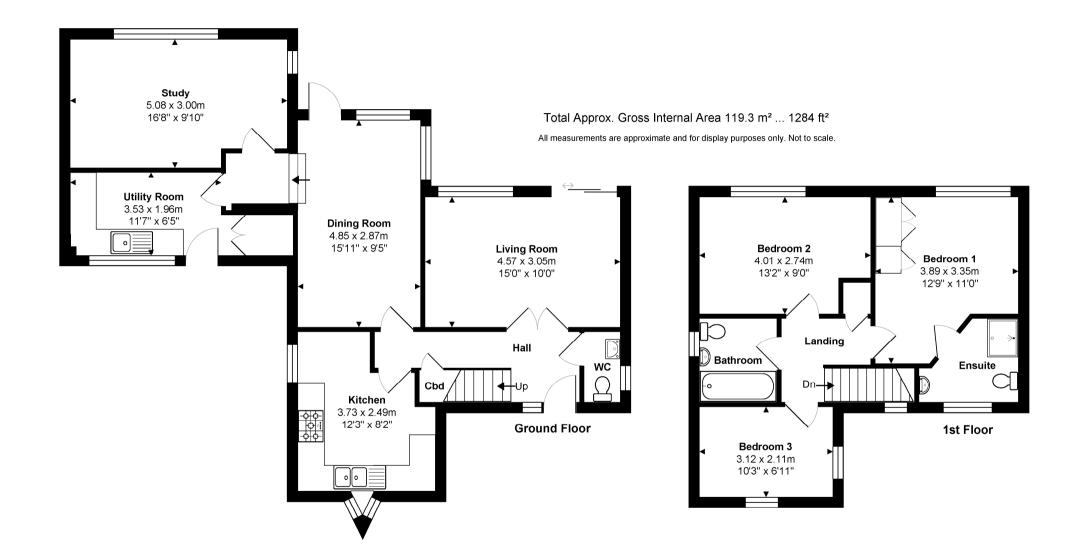

95 Dairyman's Walk, Burpham, Guildford, Surrey, GU4 7FF

3 bedrooms En-suite shower room & family bathroom Living room Dining room Study Kitchen & utility room Downstairs toilet Rear garden Off street parking Tenure Freehold. Council tax band F. EPC C.

Lovely three-bedroom family home, close to excellent schools.

Conveniently situated close to reputable local schools and all the amenities that Burpham offers, 95 Dairyman's Walk is a beautifully presented three-bedroom detached family home. The property offers excellent ground floor living space, with three separate reception rooms and a bright kitchen.