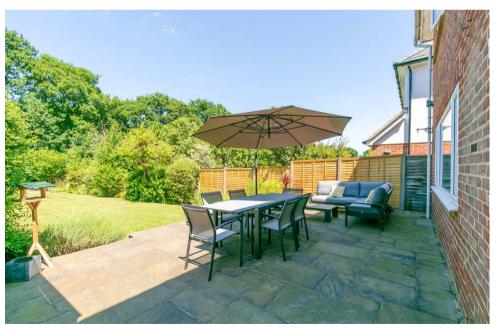

Double doors from the sitting room give access out on to the patio terrace, which in turn leads on to the large level lawn. At the end of the garden is an attractive play-area and further patio terrace.