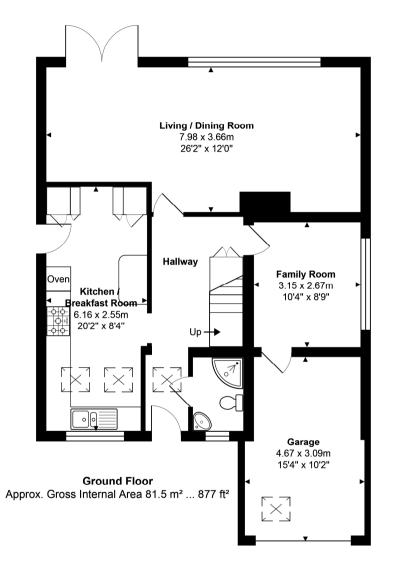

## 41 Merrow Woods, Guildford, GU1 2LQ

4 bedrooms Living/dining room Kitchen/breakfast room Family room Bathroom & shower room Off street parking & garage Good-sized garden Council tax band F Tenure – Freehold EPC C

Beautifully presented 4-bedroom family home, close to excellent schools

Conveniently situated within a short walk of a number of excellent schools, 41 Merrow Woods is a beautifully presented family home offering light, bright and spacious accommodation. Updated by the current owners, features of note include the stunning kitchen/breakfast room which has been comprehensively fitted with a range of white contemporary units and the large bathroom upstairs with bath and separate shower. The house also offers two good-sized reception rooms, as well as a self-contained home office in the garden.

Total Approx. Gross Internal Area 137.7 m<sup>2</sup> ... 1482 ft<sup>2</sup> (excluding home office)

All measurements are approximate and for display purposes only. Not to scale.

ESTATE AGENTS

Guildford Sales 01483 405222 guildford@chantriesandpewleys.com Shalford Sales 01483 304344 shalford@chantriesandpewleys.com Lettings 01483 405222 lettings@chantriesandpewleys.com