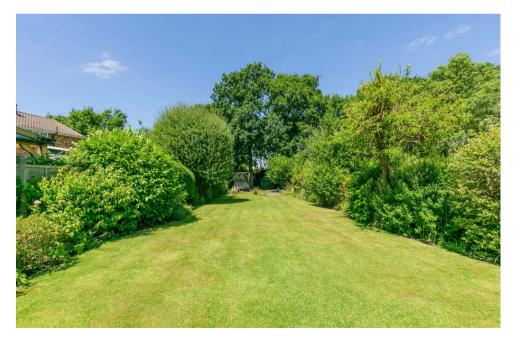

Double doors from the sitting room give access out on to the patio terrace, which in turn leads on to the large level lawn. At the end of the garden is an attractive play-area and further patio terrace.