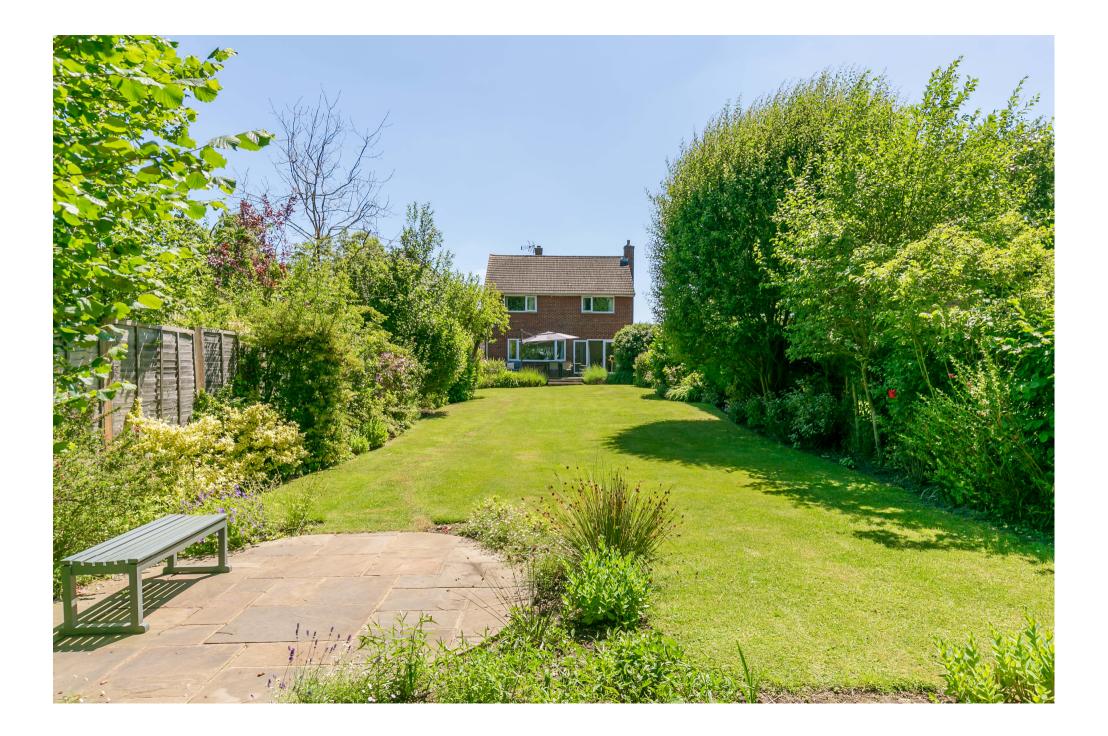

Double doors from the sitting room give access out on to the patio terrace, which in turn leads on to the large level lawn. At the end of the garden is an attractive play-area and further patio terrace.