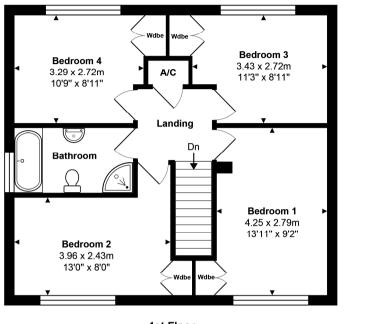

## 41 Merrow Woods, Guildford, GU1 2LQ

4 bedrooms Living/dining room Kitchen/breakfast room Family room Bathroom & shower room Off street parking & garage Good-sized garden Council tax band F Tenure – Freehold EPC C

Beautifully presented 4-bedroom family home, close to excellent schools

Conveniently situated within a short walk of a number of excellent schools, 41 Merrow Woods is a beautifully presented family home offering light, bright and spacious accommodation. Updated by the current owners, features of note include the stunning kitchen/breakfast room which has been comprehensively fitted with a range of white contemporary units and the large bathroom upstairs with bath and separate shower. The house also offers two good-sized reception rooms, as well as a self-contained home office in the garden.

Total Approx. Gross Internal Area 137.7 m<sup>2</sup> ... 1482 ft<sup>2</sup> (excluding home office)

All measurements are approximate and for display purposes only. Not to scale.

ESTATE AGENTS

Guildford Sales 01483 405222 guildford@chantriesandpewleys.com Shalford Sales 01483 304344 shalford@chantriesandpewleys.com Lettings 01483 405222 lettings@chantriesandpewleys.com