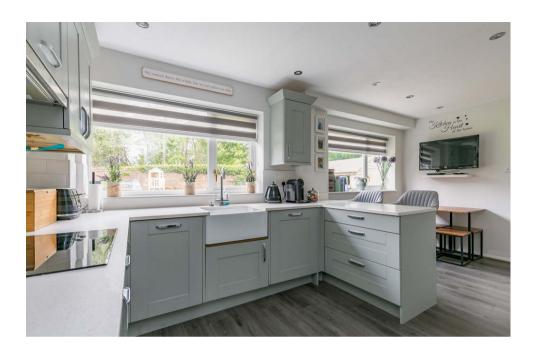

Conveniently situated just a short walk from the centre of Merrow, with all its shops and amenities, 24 Partridge Way is a beautifully presented detached family home.

The subject of extensive renovation works in recent years, the house now offers light, bright and spacious accommodation arranged over two floors. Features of note include the superb kitchen/breakfast room, fitted by local company Saffron Interiors, the sitting room with bi-fold doors out onto the garden and two re-fitted bath/shower rooms.