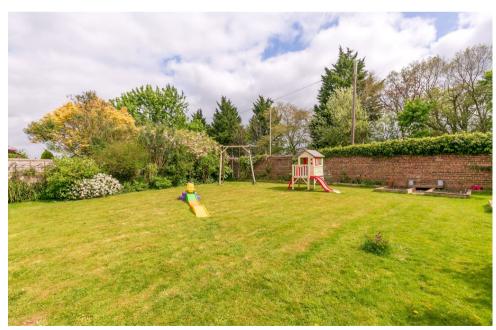

Outside, the rear garden is partly walled and offers space ideal for a young family.

Total Approx. Gross Internal Area 145.9 m<sup>2</sup> ... 1570 ft<sup>2</sup>

All measurements are approximate and for display purposes only. Not to scale. www.energyassessuk.com