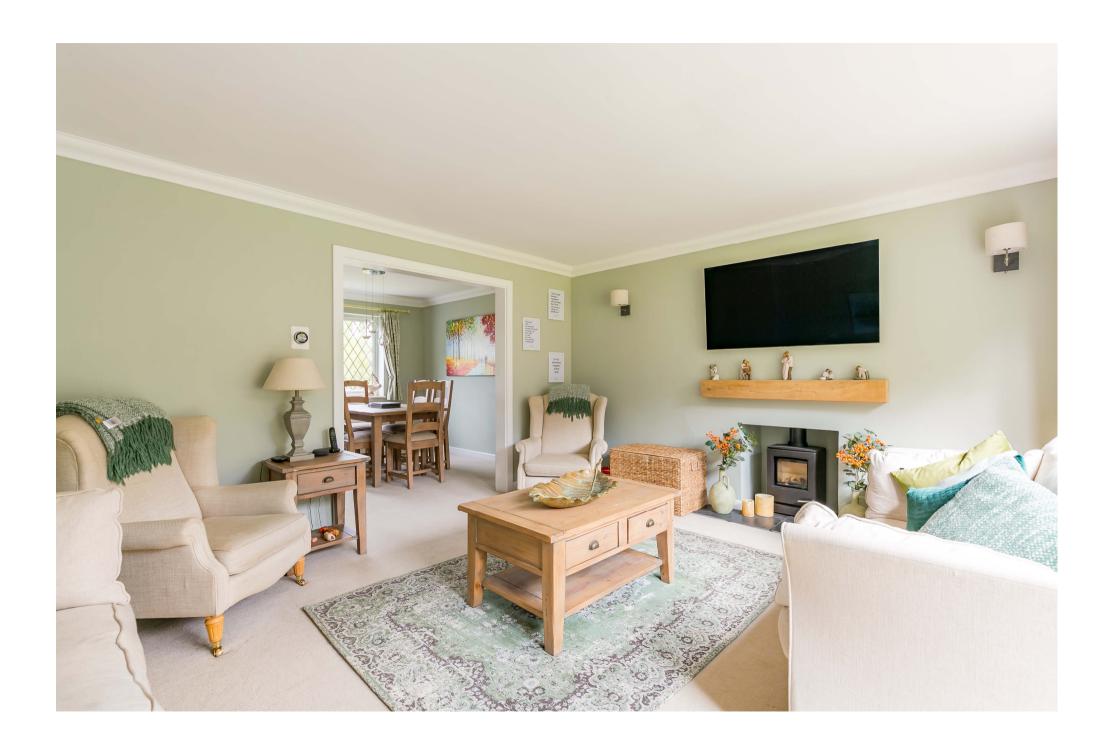

Conveniently situated just a short walk from the centre of Merrow, with all its shops and amenities, 24 Partridge Way is a beautifully presented detached family home.

The subject of extensive renovation works in recent years, the house now offers light, bright and spacious accommodation arranged over two floors. Features of note include the superb kitchen/breakfast room, fitted by local company Saffron Interiors, the sitting room with bi-fold doors out onto the garden and two re-fitted bath/shower rooms.