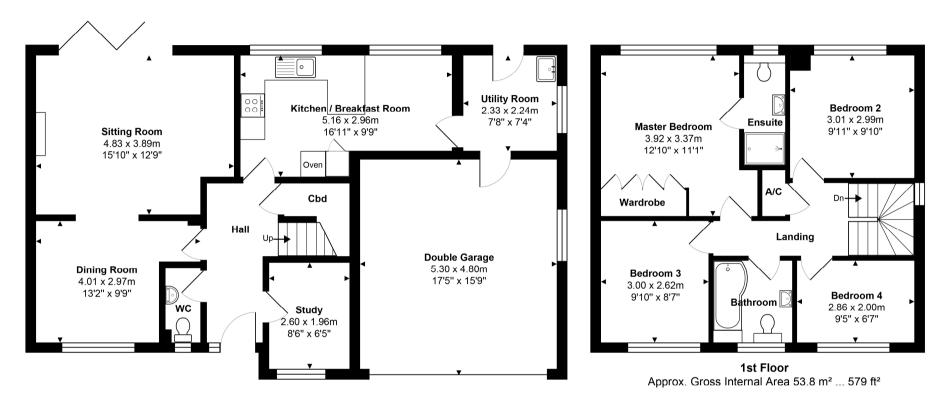

Outside, the rear garden is partly walled and offers space ideal for a young family.

Total Approx. Gross Internal Area 145.9 m<sup>2</sup> ... 1570 ft<sup>2</sup>

All measurements are approximate and for display purposes only. Not to scale. www.energyassessuk.com