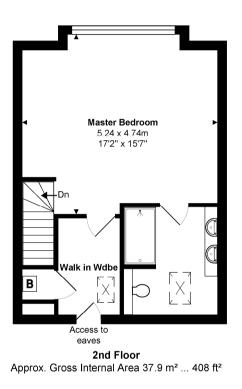

Beautifully presented 4-bedroom contemporary townhouse with garage, on the edge of the Merrow Downs.

Conveniently situated within the highly regarded Boxgrove Gardens, 6 Pitt Rivers Close features spacious accommodation arranged over 3 floors. The ground floor features a bright and sunny kitchen/breakfast room, which opens onto a large and spacious living room with bi-fold doors which open fully onto the westerly-facing patio and rear garden. To the first floor there is a guest bedroom to the front with en-suite shower room and French style doors to a balcony. There are two additional bedrooms and a family bathroom on this floor. Stairs lead to the second floor where there is an impressive master suite, with a large en-suite shower room and a walk in wardrobe.

**1st Floor** Approx. Gross Internal Area 48.7 m² ... 524 ft²

Total Approx. Gross Internal Area 138.6 m<sup>2</sup> ... 1492 ft<sup>2</sup> (excluding balcony)

All measurements are approximate and for display purposes only. Not to scale, www.energyassessuk.com