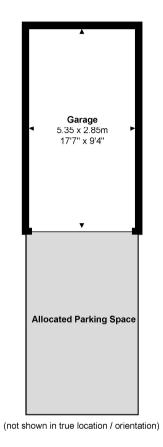

The property benefits from a garage and additional parking space in front, and Boxgrove Gardens has direct access out on to Merrow Downs which offers many miles of open countryside, ideal for walking. running and cycling.