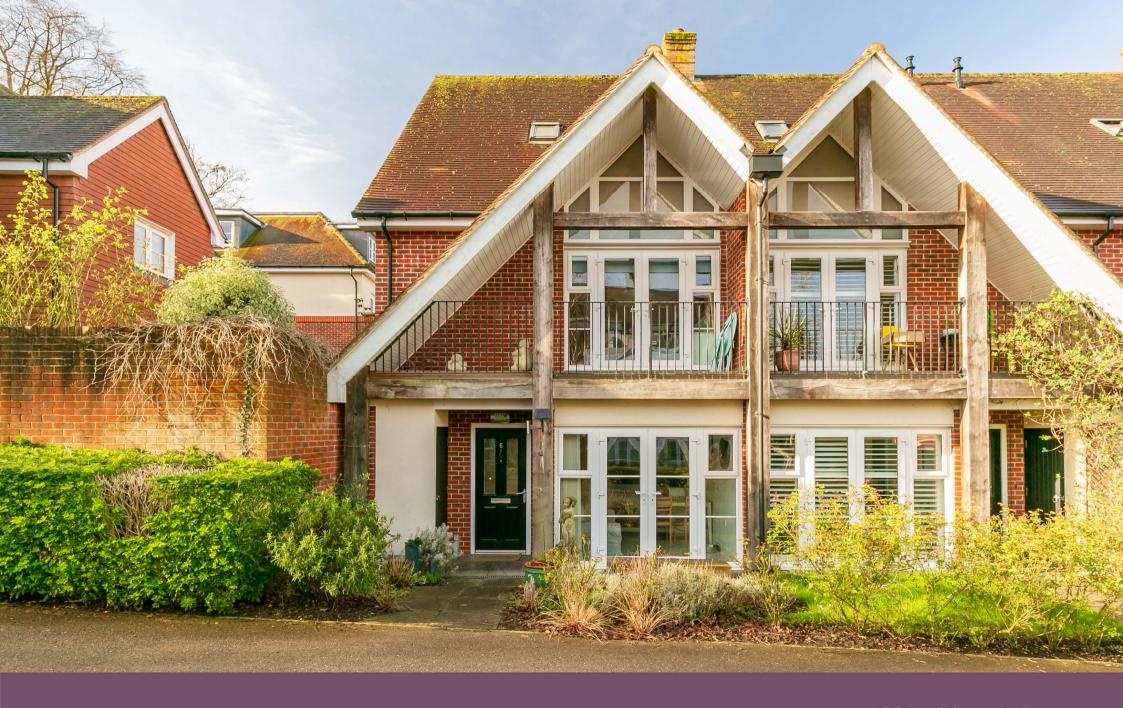

Beautifully presented 4-bedroom contemporary townhouse with garage, on the edge of the Merrow Downs.

Conveniently situated within the highly regarded Boxgrove Gardens, 6 Pitt Rivers Close features spacious accommodation arranged over 3 floors. The ground floor features a bright and sunny kitchen/breakfast room, which opens onto a large and spacious living room with bi-fold doors which open fully onto the westerly-facing patio and rear garden. To the first floor there is a guest bedroom to the front with en-suite shower room and French style doors to a balcony. There are two additional bedrooms and a family bathroom on this floor. Stairs lead to the second floor where there is an impressive master suite, with a large en-suite shower room and a walk in wardrobe.

The property benefits from a garage and additional parking space in front, and Boxgrove Gardens has direct access out on to Merrow Downs which offers many miles of open countryside, ideal for walking. running and cycling.