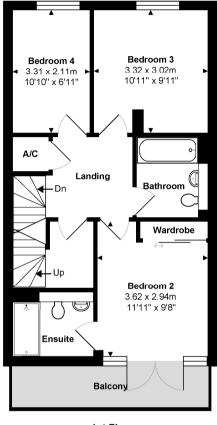

Beautifully presented 4-bedroom contemporary townhouse with garage, on the edge of the Merrow Downs.

Conveniently situated within the highly regarded Boxgrove Gardens, 6 Pitt Rivers Close features spacious accommodation arranged over 3 floors. The ground floor features a bright and sunny kitchen/breakfast room, which opens onto a large and spacious living room with bi-fold doors which open fully onto the westerly-facing patio and rear garden. To the first floor there is a guest bedroom to the front with en-suite shower room and French style doors to a balcony. There are two additional bedrooms and a family bathroom on this floor. Stairs lead to the second floor where there is an impressive master suite, with a large en-suite shower room and a walk in wardrobe.

**1st Floor** Approx. Gross Internal Area 48.7 m² ... 524 ft²

Total Approx. Gross Internal Area 138.6 m<sup>2</sup> ... 1492 ft<sup>2</sup> (excluding balcony)

All measurements are approximate and for display purposes only. Not to scale, www.energyassessuk.com