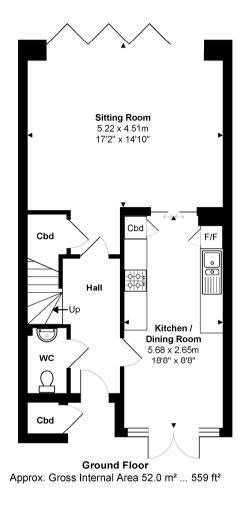

**1st Floor** Approx. Gross Internal Area 48.7 m² ... 524 ft²

Total Approx. Gross Internal Area 138.6 m<sup>2</sup> ... 1492 ft<sup>2</sup> (excluding balcony)

All measurements are approximate and for display purposes only. Not to scale, www.energyassessuk.com