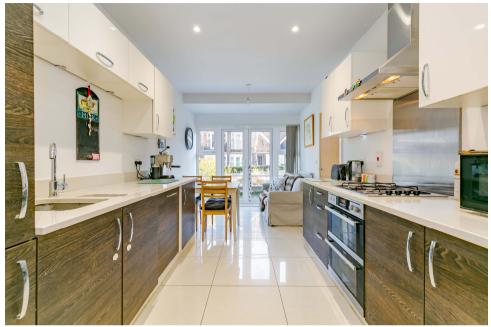

Beautifully presented 4-bedroom contemporary townhouse with garage, on the edge of the Merrow Downs.

Conveniently situated within the highly regarded Boxgrove Gardens, 6 Pitt Rivers Close features spacious accommodation arranged over 3 floors. The ground floor features a bright and sunny kitchen/breakfast room, which opens onto a large and spacious living room with bi-fold doors which open fully onto the westerly-facing patio and rear garden. To the first floor there is a guest bedroom to the front with en-suite shower room and French style doors to a balcony. There are two additional bedrooms and a family bathroom on this floor. Stairs lead to the second floor where there is an impressive master suite, with a large en-suite shower room and a walk in wardrobe.